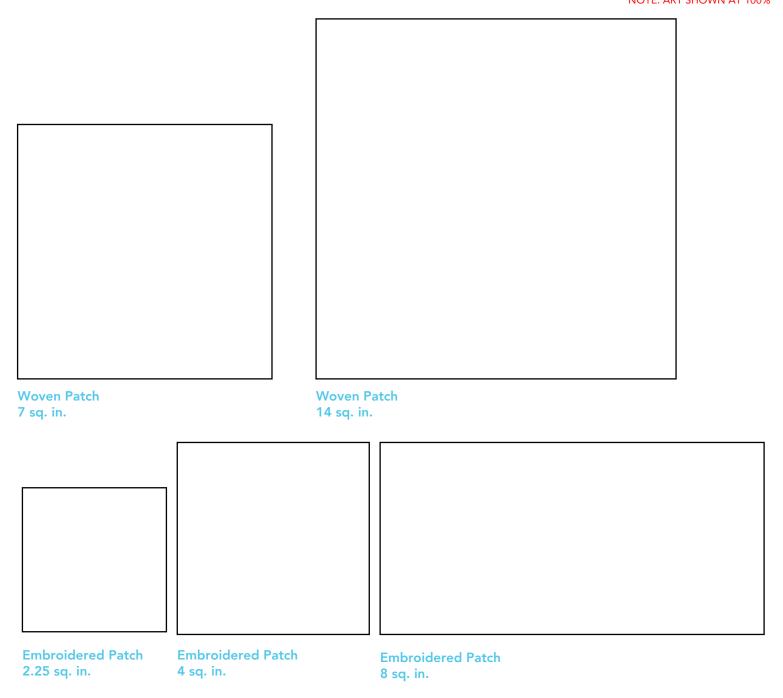

UCT DIMENSION: IN: 55.11" W x 6.69" H CM: 140 w x 17 h FRINGE: 2.4"(6cm) on each end.

# Front Back

### Front



## Back



## **CUFF TAG**

#### Artwork Layout

NOTE: ART SHOWN AT 100%

TAG DIMENSIONS IN: 0.59" W x 1.96" H CM: 1.50 W x 5.00 H TAG FOLDED AT: IN: 0.98" CM:2.50



| - | — | — | — | - | Fold line: DO NOT PRINT  |
|---|---|---|---|---|--------------------------|
|   |   |   |   |   | Bleed line: DO NOT PRINT |



## HANG TAG

### Artwork Layout

NOTE: ART SHOWN AT 100%

TAG DIMENSIONS IN: 1.77" W x 2.87" H CM: 4.5 W x 7.30 H 300 gsm weight



FRONT

BACK

## **INSERT CARE TAG**

#### **Artwork Layout**

NOTE: ART SHOWN AT 100%

TAG DIMENSIONS IN: 1.75" W x 0.5" H CM: 4.5 W x 1.3 H

Stitch Line

\_





## **EMBROIDERY & PATCHES**

#### Artwork Layout NOTE: ART SHOWN AT 100%