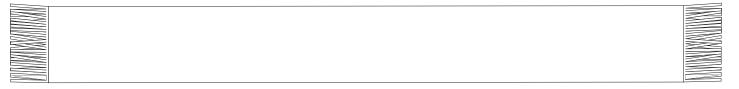

#### Artwork Layout NOTE: ART SHOWN AT 12%

NOTE: ART SHOWN AT 12% PRODUCT DIMENSION: IN: 55.11" W x 6.69" H CM: 140 w x 17 h FRINGE: 2.4"(6cm) on each end.

# Front Back

### Front