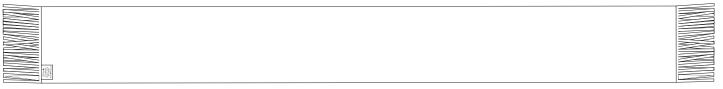

#### Artwork Layout NOTE: ART SHOWN AT 12%

NOTE: ART SHOWN AT 12% PRODUCT DIMENSION: IN: 55.11" W x 6.69" H CM: 140 w x 17 h FRINGE: 2.4"(6cm) on each end.

## Back