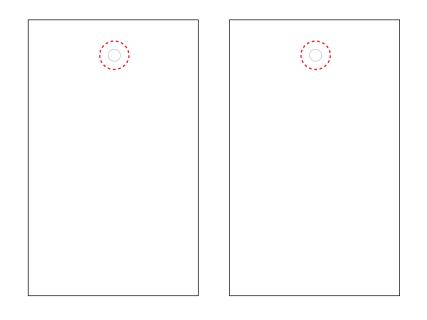

## HANG TAG

### Artwork Layout

NOTE: ART SHOWN AT 100%

TAG DIMENSIONS IN: 1.77" W x 2.87" H CM: 4.5 W x 7.30 H 300 gsm weight

FRONT

BACK