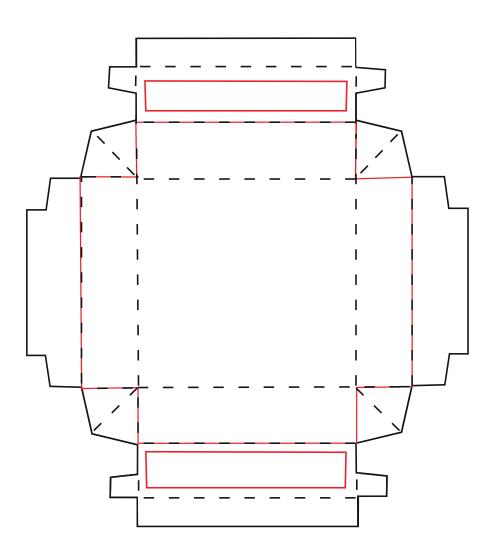

#### Artwork Layout NOTE: ART SHOWN AT 50% BLACK DOTTED LINE MARKS FOLD LINE SOLID RED LINE MARKS BLEED LINE