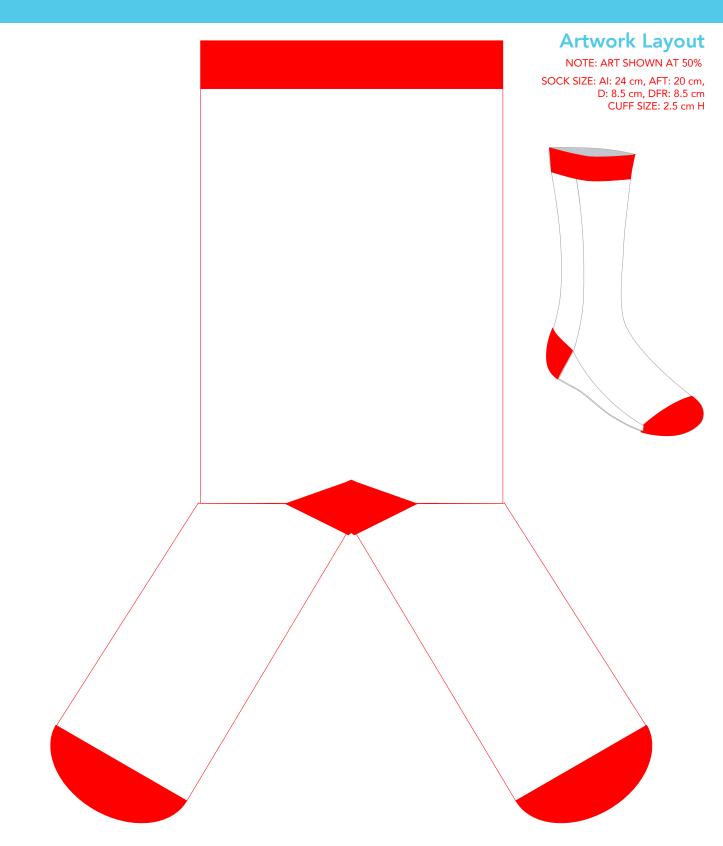

#### Flat Artwork Layout

NOTE: ART SHOWN AT 50%

SOCK SIZE: AI: 24 cm, AFT: 20 cm, D: 8.5 cm, DFR: 8.5 cm CUFF SIZE: 2.5 cm H

\*\*Dotted line shows where the heel is placed in the design. Make sure all full art is above of below that line.

ASNR.20.1