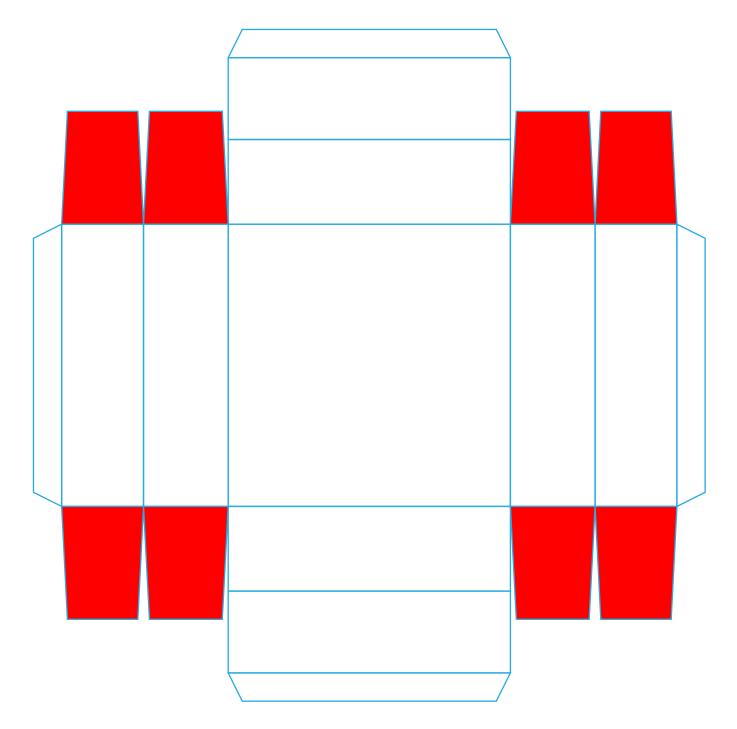

ve or below bleed line \_\_\_\_\_\_ BLACK DOTTED LINE MARKS FOLD LINE RED DOTTED LINE MARKS BLEED LINE





### HANG TAG

Artwork Layout NOTE: ART SHOWN AT 100%

NOTE: ART SHOWN AT 100% Final Dimensions: 2.5" W X 6" H Hole punch margin area Gray line marks Fold lines 300gsm weight



#### WRAP TAG

#### Artwork Layout NOTE: ART SHOWN AT 75% BLACK DOTTED LINE MARKS FOLD LINE



## **SOCK BOX - TOP**

#### Artwork Layout NOTE: ART SHOWN AT 50% BLACK DOTTED LINE MARKS FOLD LINE SOLID RED LINE MARKS BLEED LINE



### SOCK BOX BOTTOM

#### Artwork Layout NOTE: ART SHOWN AT 50%

BLACK DOTTED LINE MARKS FOLD LINE
SOLID RED LINE MARKS BLEED LINE



### **SINGLE SOCK BOX - TOP**

Artwork Layout NOTE: ART SHOWN AT 100%



## **SINGLE SOCK BOX - BOTTOM**

#### Artwork Layout NOTE: ART SHOWN AT 100%