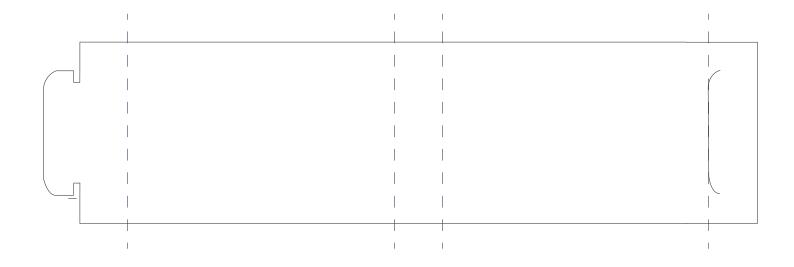

The cuff can be printed, however, more spandex is used in the knitting process in the cuff which results in some distortion of any printing within it.

#### **REFERENCE GUIDE**



ASNR.20.1

#### **REFERENCE GUIDE**



ASNR.20.1

#### **WOVEN CUFF TAG**

#### Artwork Layout NOTE: ART SHOWN AT 100%

NOTE: ART SHOWN AT 100% Tag Size: 0.77"W x 1.96"H Folded at: 0.98" NOTE: ALL COLORS ARE CLOSEST MATCH Artwork must be above or below bleed line \_\_\_\_\_\_ BLACK DOTTED LINE MARKS FOLD LINE RED DOTTED LINE MARKS BLEED LINE





### HANG TAG

Artwork Layout NOTE: ART SHOWN AT 100%

NOTE: ART SHOWN AT 100% Final Dimensions: 2.5" W X 6" H Hole punch margin area Gray line marks Fold lines 300gsm weight



#### WRAP TAG

#### Artwork Layout NOTE: ART SHOWN AT 75% BLACK DOTTED LINE MARKS FOLD LINE



## **SOCK BOX - TOP**

#### Artwork Layout NOTE: ART SHOWN AT 50% BLACK DOTTED LINE MARKS FOLD LINE SOLID RED LINE MARKS BLEED LINE



### SOCK BOX BOTTOM

#### Artwork Layout NOTE: ART SHOWN AT 50%

BLACK DOTTED LINE MARKS FOLD LINE
SOLID RED LINE MARKS BLEED LINE



### **SINGLE SOCK BOX - TOP**

Artwork Layout NOTE: ART SHOWN AT 100%



## **SINGLE SOCK BOX - BOTTOM**

#### Artwork Layout NOTE: ART SHOWN AT 100%