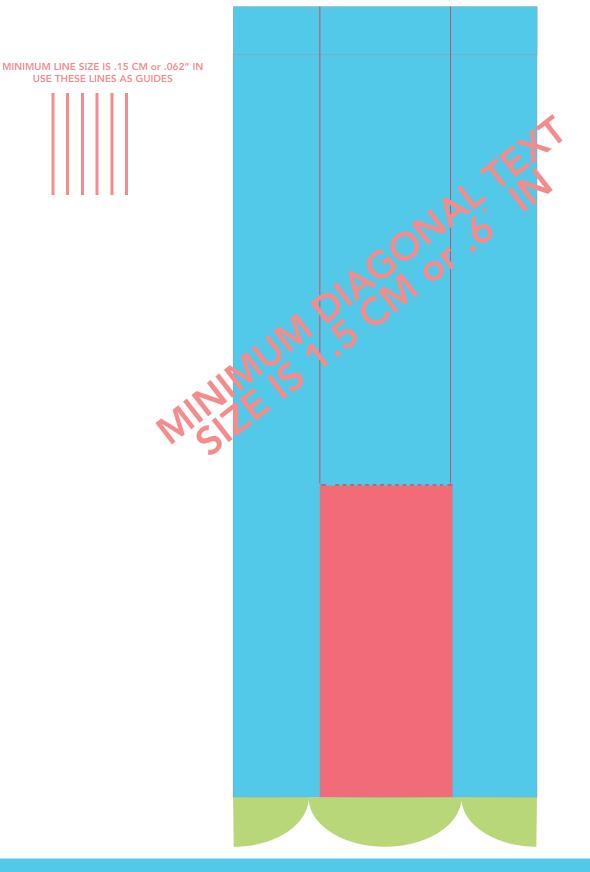

#### HOW TO USE

- 1. Use the reference sock to understand what each part of the template represents.
- 2. Please ensure your design is continuous around the entire sock. Keep in mind the sock is a tube.
- 3. Please limit your design to 6 total colors (3 PMS matched, 3 closest matches) NOTE: Toe, heel and cuff colors are included in the 6 colors.
- 4. Use the guide in the reference sock and template to ensure your designs meet minimum text and line size.
  -All text that is straight must be at least .4" IN or 1 CM in height.
  -Diagonal text must be a minimum of .6" IN or 1.5 CM in height.
  -Lines must be at least .062" IN or .15 CM in width.
- 5. The toes and heel cannot be printed on.
- 6. The cuff can be printed, however, more spandex is used in the knitting process in the cuff which results in some distortion of any printing within it.