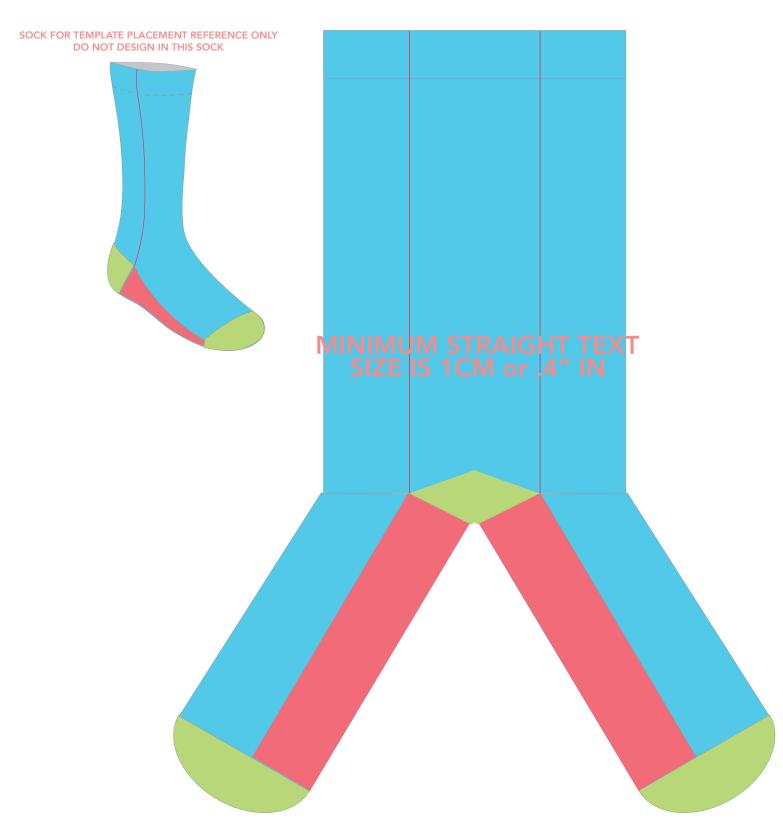

#### HOW TO USE

- 1. Use the reference sock to understand what each part of the template represents.
- 2. Please ensure your design is continuous around the entire sock. Keep in mind the sock is a tube.
- 3. Please limit your design to 6 total colors (3 PMS matched, 3 closest matches) NOTE: Toe, heel and cuff colors are included in the 6 colors.
- 4. Use the guide in the reference sock and template to ensure your designs meet minimum text and line size.
  -All text that is straight must be at least .4" IN or 1 CM in height.
  -Diagonal text must be a minimum of .6" IN or 1.5 CM in height.
  -Lines must be at least .062" IN or .15 CM in width.
- 5. The toes and heel cannot be printed on.
- 6. The cuff can be printed, however, more spandex is used in the knitting process in the cuff which results in some distortion of any printing within it.

#### **REFERENCE GUIDE**

ASNR.20.1