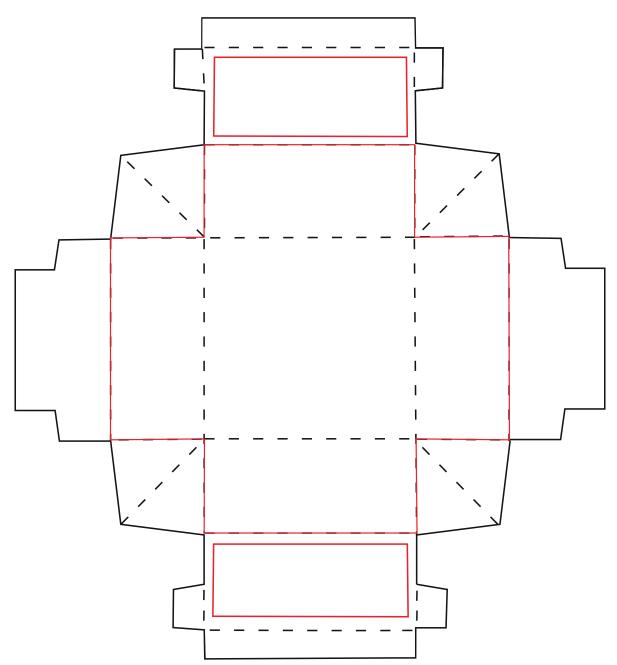

## **SOCK BOX - TOP**

#### Artwork Layout NOTE: ART SHOWN AT 50% BLACK DOTTED LINE MARKS FOLD LINE SOLID RED LINE MARKS BLEED LINE