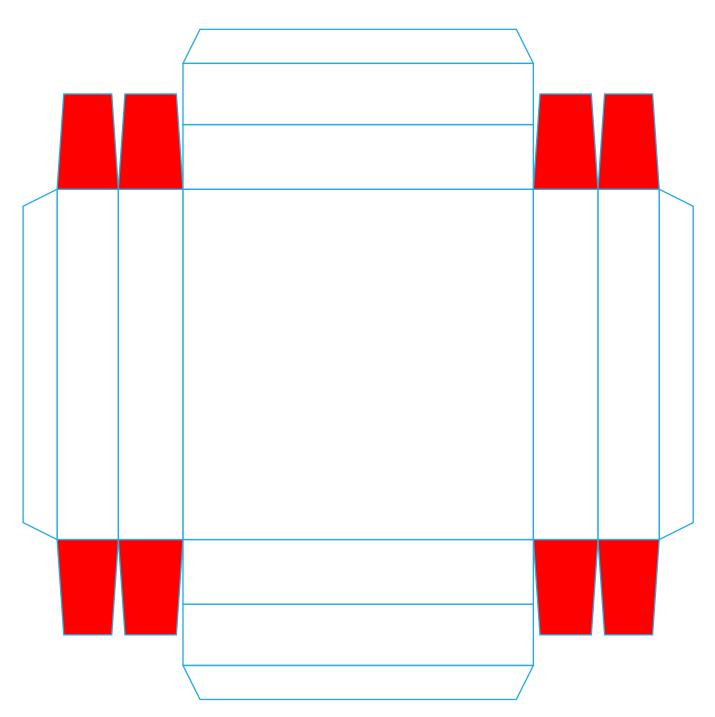

x 1.96"H Folded at: 0.98" NOTE: ALL COLORS ARE CLOSEST MATCH Artwork must be above or below bleed line \_\_\_\_\_\_ BLACK DOTTED LINE MARKS FOLD LINE RED DOTTED LINE MARKS BLEED LINE





### HANG TAG

Artwork Layout NOTE: ART SHOWN AT 100%

NOTE: ART SHOWN AT 100% Final Dimensions: 2.5" W X 6" H Hole punch margin area Gray line marks Fold lines 300gsm weight



#### WRAP TAG

#### Artwork Layout NOTE: ART SHOWN AT 75% BLACK DOTTED LINE MARKS FOLD LINE



## **SOCK BOX - TOP**

#### Artwork Layout NOTE: ART SHOWN AT 50% BLACK DOTTED LINE MARKS FOLD LINE SOLID RED LINE MARKS BLEED LINE



### SOCK BOX BOTTOM

#### Artwork Layout NOTE: ART SHOWN AT 50%

BLACK DOTTED LINE MARKS FOLD LINE
SOLID RED LINE MARKS BLEED LINE



### **SINGLE SOCK BOX - TOP**

Artwork Layout NOTE: ART SHOWN AT 100%



## **SINGLE SOCK BOX - BOTTOM**

#### Artwork Layout NOTE: ART SHOWN AT 100%