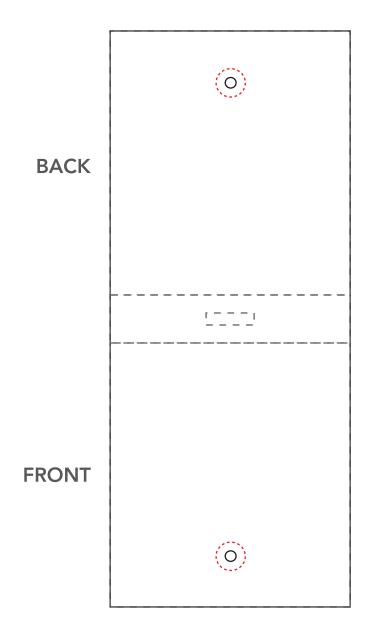

### HANG TAG

Artwork Layout NOTE: ART SHOWN AT 100%

NOTE: ART SHOWN AT 100% Final Dimensions: 2.5" W X 6" H Hole punch margin area Gray line marks Fold lines 300gsm weight