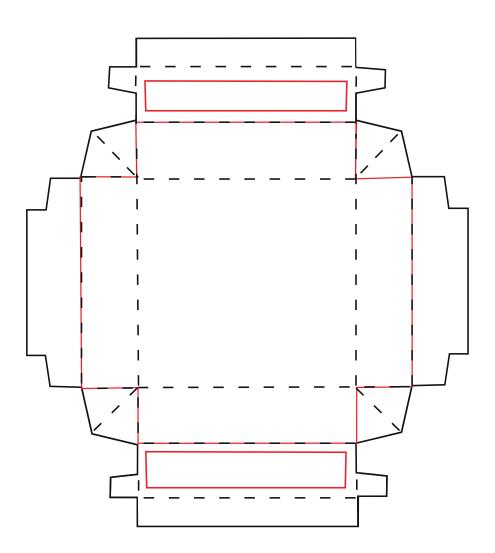

# **SOCK BOX - TOP**

#### Artwork Layout NOTE: ART SHOWN AT 50% BLACK DOTTED LINE MARKS FOLD LINE SOLID RED LINE MARKS BLEED LINE