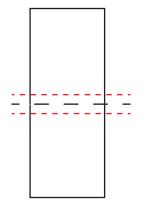

#### **WOVEN CUFF TAG**

#### Artwork Layout NOTE: ART SHOWN AT 100%

Tag Size: 0.77"W x 1.96"H Folded at: 0.98" NOTE: ALL COLORS ARE CLOSEST MATCH Artwork must be above or below bleed line \_\_\_\_\_ BLACK DOTTED LINE MARKS FOLD LINE RED DOTTED LINE MARKS BLEED LINE