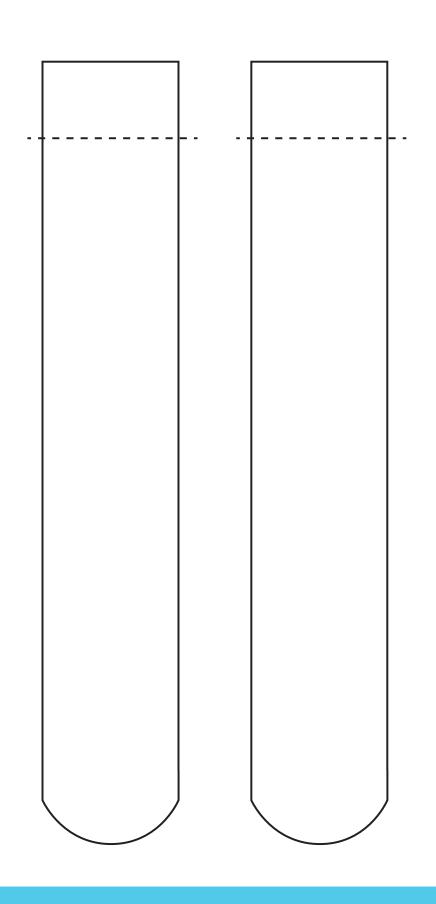

# **FULL COLOR SOCKS**

#### Artwork Layout

NOTE: ART SHOWN AT 45% SOCK SIZE: Length: 46cm Width: 8cm CUFF SIZE: 4.50cm H Dotted Line marks cuff line