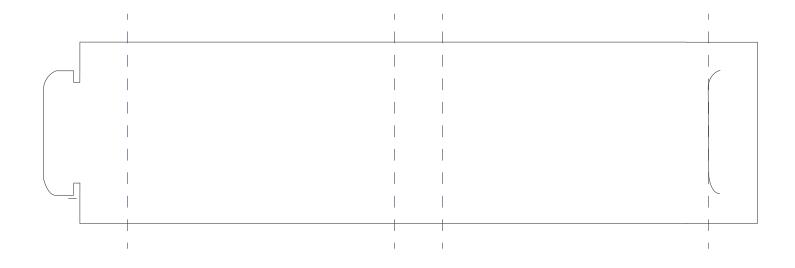

### WRAP TAG

#### Artwork Layout NOTE: ART SHOWN AT 75% BLACK DOTTED LINE MARKS FOLD LINE