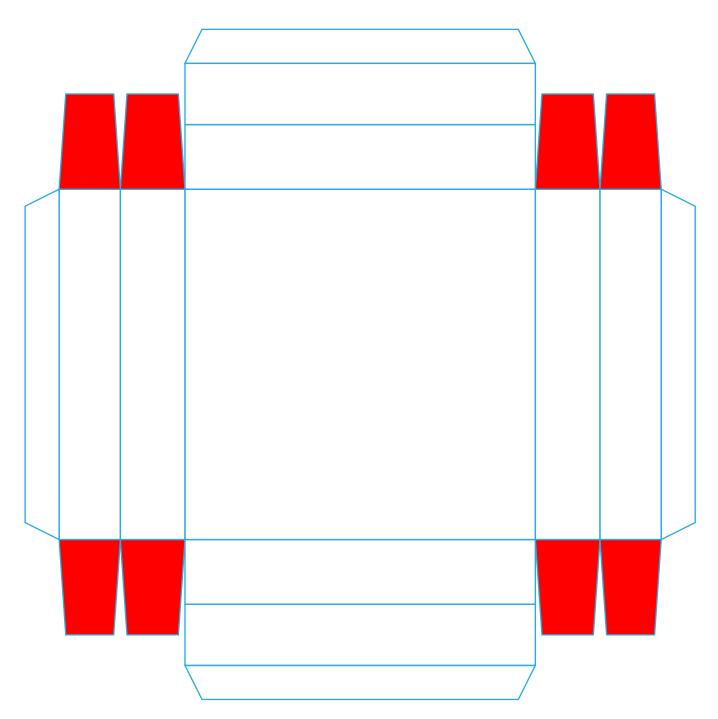

1.96"H Folded at: 0.98" NOTE: ALL COLORS ARE CLOSEST MATCH Artwork must be above or below bleed line \_\_\_\_\_ BLACK DOTTED LINE MARKS FOLD LINE RED DOTTED LINE MARKS BLEED LINE

\_





### HANG TAG

#### Artwork Layout NOTE: ART SHOWN AT 100%

NOTE: ART SHOWN AT 100% Final Dimensions: 2.5" W X 6" H Hole punch margin area Gray line marks Fold lines 300gsm weight



### WRAP TAG

#### Artwork Layout NOTE: ART SHOWN AT 75% BLACK DOTTED LINE MARKS FOLD LINE



# **SOCK BOX - TOP**

#### Artwork Layout NOTE: ART SHOWN AT 50% BLACK DOTTED LINE MARKS FOLD LINE SOLID RED LINE MARKS BLEED LINE



# SOCK BOX BOTTOM

#### Artwork Layout NOTE: ART SHOWN AT 50%

BLACK DOTTED LINE MARKS FOLD LINE
SOLID RED LINE MARKS BLEED LINE



# **SINGLE SOCK BOX - TOP**

Artwork Layout NOTE: ART SHOWN AT 100%



# **SINGLE SOCK BOX - BOTTOM**

#### Artwork Layout NOTE: ART SHOWN AT 100%