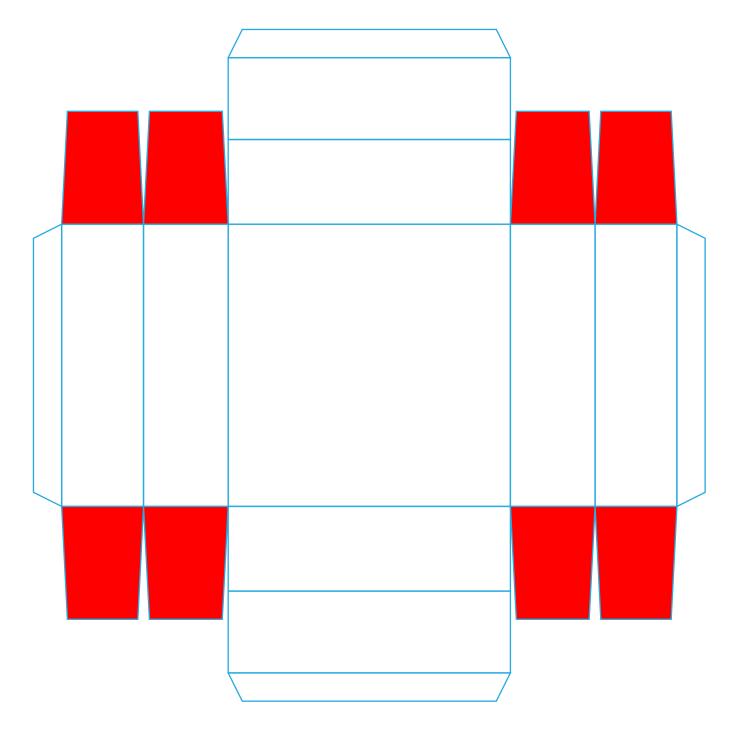

ve or below bleed line \_\_\_\_\_ BLACK DOTTED LINE MARKS FOLD LINE RED DOTTED LINE MARKS BLEED LINE

\_





### HANG TAG

#### Artwork Layout NOTE: ART SHOWN AT 100%

NOTE: ART SHOWN AT 100% Final Dimensions: 2.5" W X 6" H Hole punch margin area Gray line marks Fold lines 300gsm weight



### WRAP TAG

#### Artwork Layout NOTE: ART SHOWN AT 75% BLACK DOTTED LINE MARKS FOLD LINE



# **SOCK BOX - TOP**

#### Artwork Layout NOTE: ART SHOWN AT 50% BLACK DOTTED LINE MARKS FOLD LINE SOLID RED LINE MARKS BLEED LINE



# SOCK BOX BOTTOM

#### Artwork Layout NOTE: ART SHOWN AT 50%

BLACK DOTTED LINE MARKS FOLD LINE
SOLID RED LINE MARKS BLEED LINE



# **SINGLE SOCK BOX - TOP**

Artwork Layout NOTE: ART SHOWN AT 100%



# **SINGLE SOCK BOX - BOTTOM**

#### Artwork Layout NOTE: ART SHOWN AT 100%