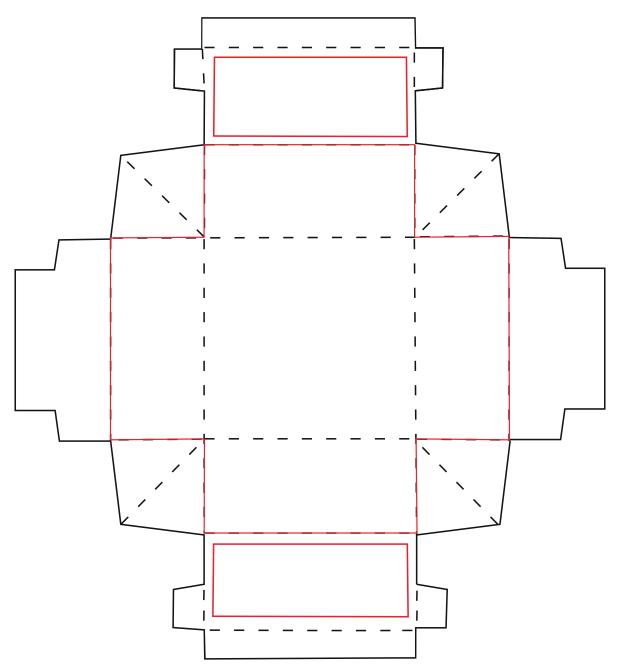

# SOCK BOX BOTTOM

#### Artwork Layout NOTE: ART SHOWN AT 50%

BLACK DOTTED LINE MARKS FOLD LINE
SOLID RED LINE MARKS BLEED LINE