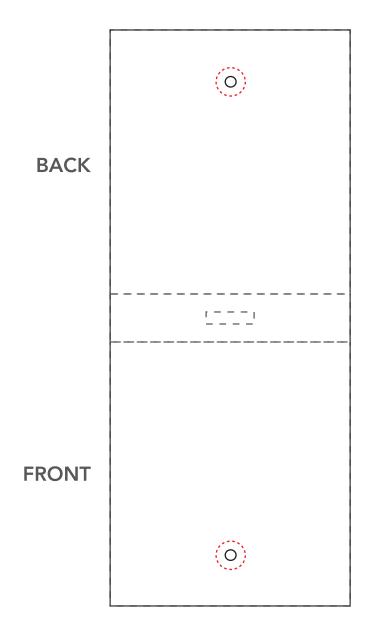

### HANG TAG

#### Artwork Layout NOTE: ART SHOWN AT 100%

NOTE: ART SHOWN AT 100% Final Dimensions: 2.5" W X 6" H Hole punch margin area Gray line marks Fold lines 300gsm weight