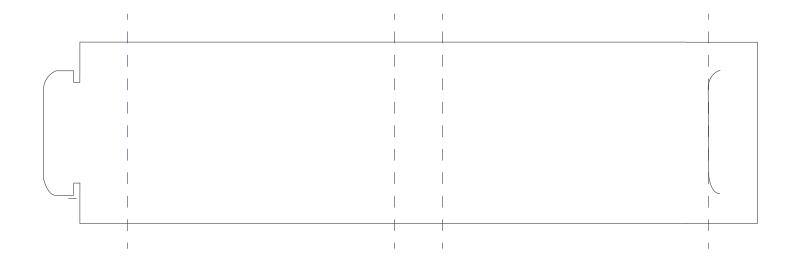

spandex is used in the knitting process in the cuff which results in some distortion of any printing within it.



**PSA.20.1** 

MINIMUM LINE SIZE IS .15 CM or .062" IN USE THESE LINES AS GUIDES

**REFERENCE GUIDE** NOTE: ART SHOWN AT 30% PIACM or .6

### **WOVEN CUFF TAG**

### Artwork Layout NOTE: ART SHOWN AT 100%

Tag Size: 0.77"W x 1.96"H Folded at: 0.98" NOTE: ALL COLORS ARE CLOSEST MATCH Artwork must be above or below bleed line \_\_\_\_\_ BLACK DOTTED LINE MARKS FOLD LINE RED DOTTED LINE MARKS BLEED LINE

\_





## HANG TAG

#### Artwork Layout NOTE: ART SHOWN AT 100%

NOTE: ART SHOWN AT 100% Final Dimensions: 2.5" W X 6" H Hole punch margin area Gray line marks Fold lines 300gsm weight



## WRAP TAG

#### Artwork Layout NOTE: ART SHOWN AT 75% BLACK DOTTED LINE MARKS FOLD LINE



# **SOCK BOX - TOP**

#### Artwork Layout NOTE: ART SHOWN AT 50% BLACK DOTTED LINE MARKS FOLD LINE SOLID RED LINE MARKS BLEED LINE



# SOCK BOX BOTTOM

#### Artwork Layout NOTE: ART SHOWN AT 50%

BLACK DOTTED LINE MARKS FOLD LINE
SOLID RED LINE MARKS BLEED LINE