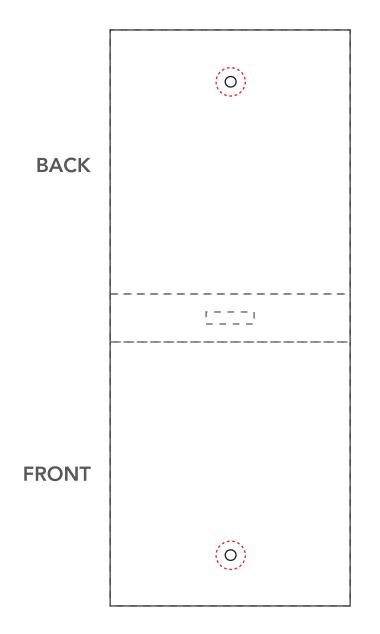

#### Artwork Layout NOTE: ART SHOWN AT 100%

NOTE: ART SHOWN AT 100% Final Dimensions: 2.5" W X 6" H Hole punch margin area Gray line marks Fold lines 300gsm weight