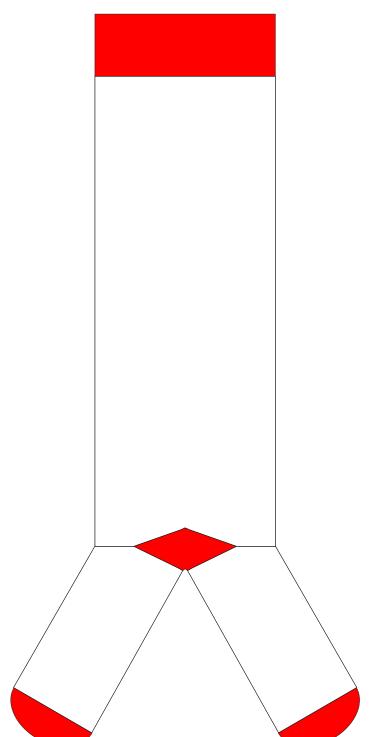

Artwork Layout

NOTE: ART SHOWN AT 30% SOCK SIZE: AI: 46cm, AFT: 20cm D: 8.5cm, DFR: 8.5cm CUFF SIZE: 6cm H

Flat Layout NOTE: ART SHOWN AT 30%

\*\*Dotted line shows where the heel is placed in the design. Make sure all full art is above of below that line.