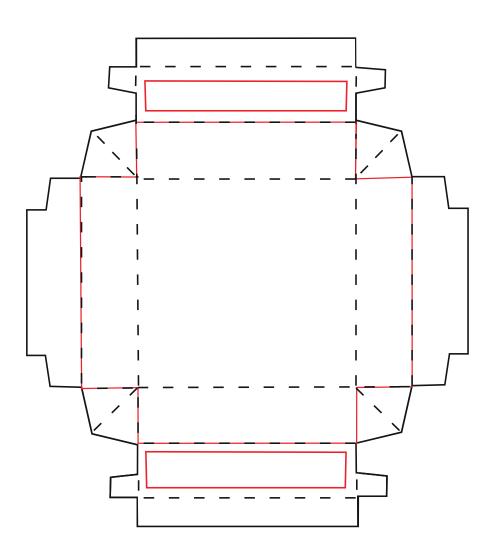

#### Artwork Layout NOTE: ART SHOWN AT 50% BLACK DOTTED LINE MARKS FOLD LINE SOLID RED LINE MARKS BLEED LINE