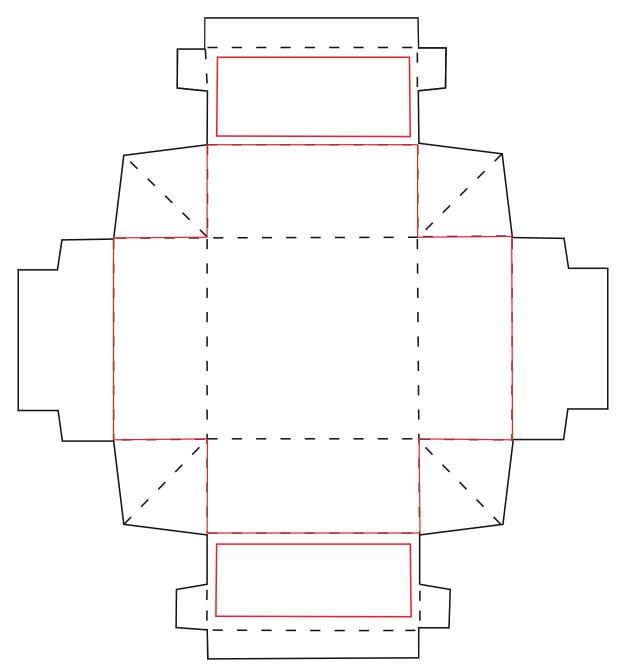

#### Artwork Layout NOTE: ART SHOWN AT 50%

BLACK DOTTED LINE MARKS FOLD LINE
SOLID RED LINE MARKS BLEED LINE