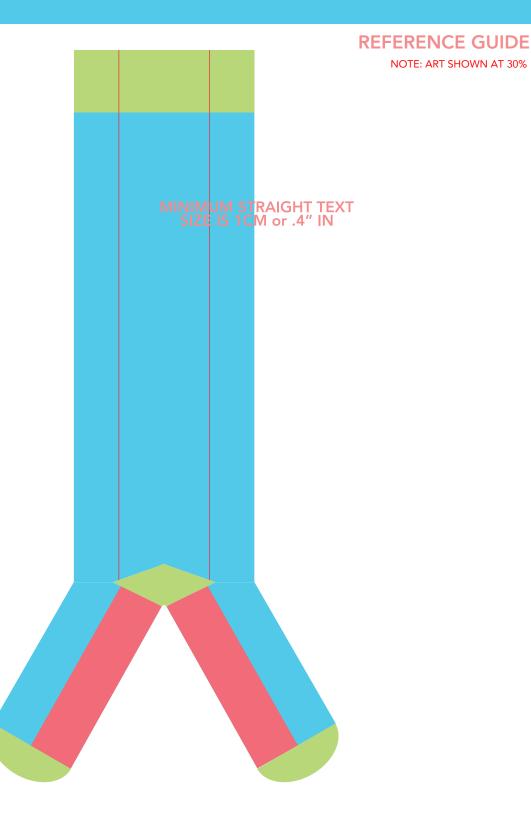

### HOW TO USE

- 1. Use the reference sock to understand what each part of the template represents.
- 2. Please ensure your design is continuous around the entire sock. Keep in mind the sock is a tube.
- 3. Please limit your design to 6 total colors (3 PMS matched, 3 closest matches) NOTE: Toe, heel and cuff colors are included in the 6 colors.
- 4. Use the guide in the reference sock and template to ensure your designs meet minimum text and line size.
  -All text that is straight must be at least .4" IN or 1 CM in height.
  -Diagonal text must be a minimum of .6" IN or 1.5 CM in height.
  -Lines must be at least .062" IN or .15 CM in width.
- 5. The toes and heel cannot be printed on.
- 6. The cuff can be printed, however, more spandex is used in the knitting process in the cuff which results in some distortion of any printing within it.

**PSA.20.1** 

MINIMUM LINE SIZE IS .15 CM or .062" IN USE THESE LINES AS GUIDES

**REFERENCE GUIDE** NOTE: ART SHOWN AT 30% PIACM or .6