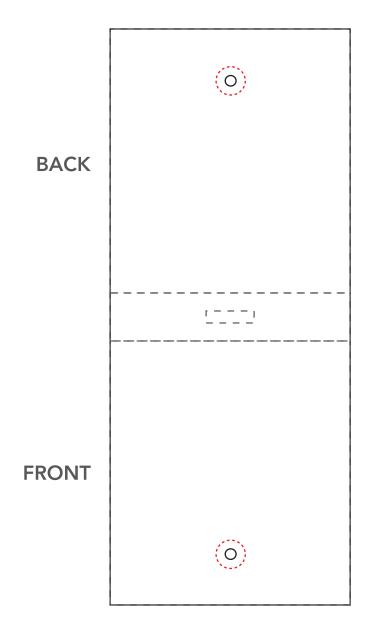

#### Artwork Layout NOTE: ART SHOWN AT 100%

NOTE: ART SHOWN AT 100% Final Dimensions: 2.5" W X 6" H Hole punch margin area Gray line marks Fold lines 300gsm weight