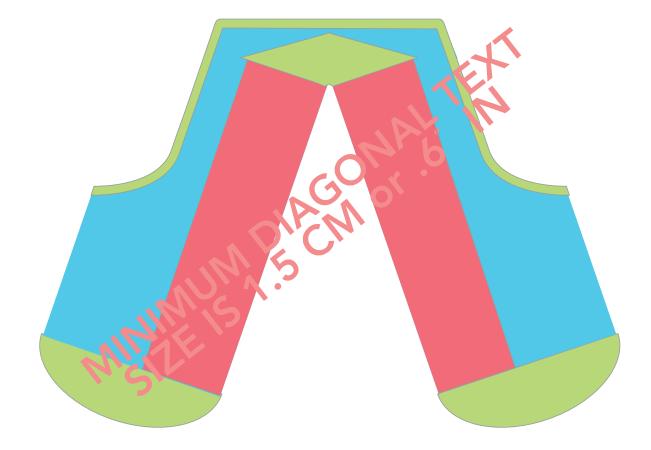

Artwork Layout NOTE: ART SHOWN AT 65%

Artwork Layout NOTE: ART SHOWN AT 65%

- 1. Use the reference sock to understand what each part of the template represents.
- 2. Please ensure your design is continuous around the entire sock. Keep in mind the sock is a tube.
- 3. Please limit your design to 6 total colors (3 PMS matched, 3 closest matches) NOTE: Toe, heel and cuff colors are included in the 6 colors.
- 4. Use the guide in the reference sock and template to ensure your designs meet minimum text and line size.
  -All text that is straight must be at least .4" IN or 1 CM in height.
  -Diagonal text must be a minimum of .6" IN or 1.5 CM in height.
  -Lines must be at least .062" IN or .15 CM in width.
- 5. The toes, cuff and heel cannot be printed on.

#### Artwork Layout NOTE: ART SHOWN AT 100%

NOTE: ART SHOWN AT 100% Tag Size: 0.77"W x 1.96"H Folded at: 0.98" NOTE: ALL COLORS ARE CLOSEST MATCH Artwork must be above or below bleed line \_\_\_\_\_\_ BLACK DOTTED LINE MARKS FOLD LINE RED DOTTED LINE MARKS BLEED LINE