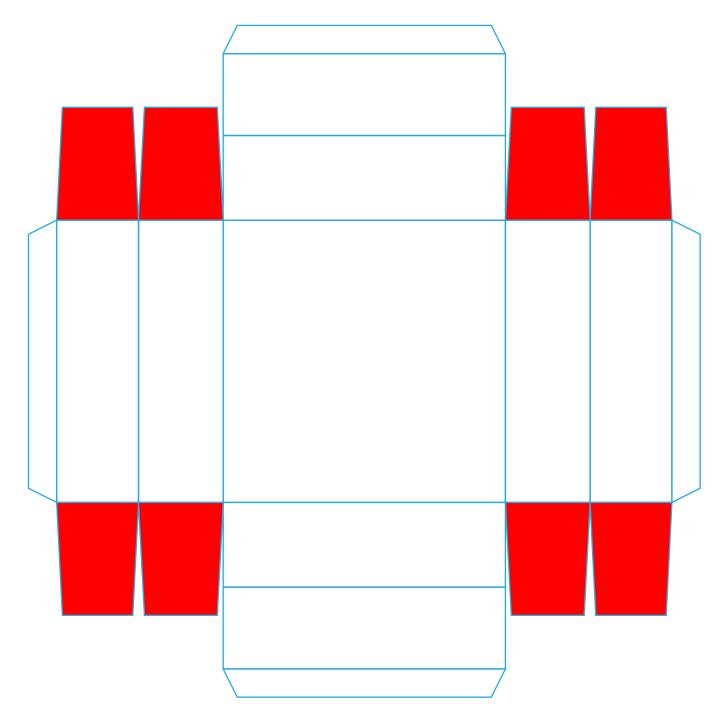

T DESIGN IN THIS SOCK





#### REFERENCE GUIDE NOTE: ART SHOWN AT 65%

MINIMUM LINE SIZE IS .15 CM or .062" IN USE THESE LINES AS GUIDES





### **WOVEN CUFF TAG**

#### Artwork Layout NOTE: ART SHOWN AT 100%

NOTE: ART SHOWN AT 100% Tag Size: 0.77"W x 1.96"H Folded at: 0.98" NOTE: ALL COLORS ARE CLOSEST MATCH Artwork must be above or below bleed line \_\_\_\_\_\_ BLACK DOTTED LINE MARKS FOLD LINE RED DOTTED LINE MARKS BLEED LINE





## HANG TAG

#### Artwork Layout NOTE: ART SHOWN AT 100%

NOTE: ART SHOWN AT 100% Final Dimensions: 2.5" W X 6" H Hole punch margin area Gray line marks Fold lines 300gsm weight



# **SOCK INSERT**



## **SINGLE SOCK BOX - TOP**

### Artwork Layout NOTE: ART SHOWN AT 100%



# **SINGLE SOCK BOX - BOTTOM**

#### **Artwork Layout** NOTE: ART SHOWN AT 100%