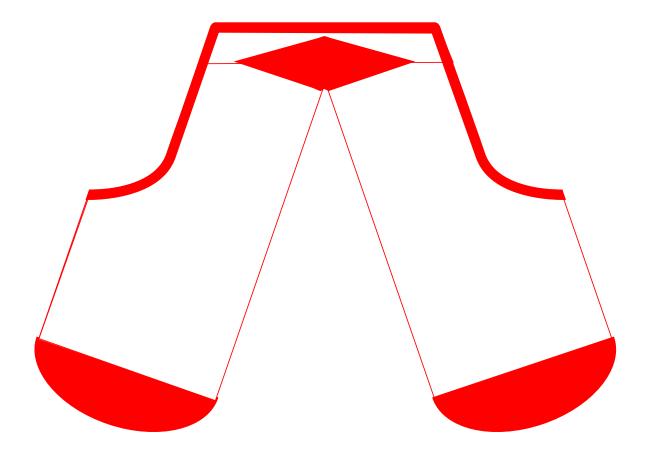

#### REFERENCE GUIDE NOTE: ART SHOWN AT 65%

MINIMUM LINE SIZE IS .15 CM or .062" IN USE THESE LINES AS GUIDES