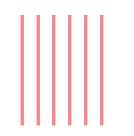

#### REFERENCE GUIDE NOTE: ART SHOWN AT 65%

MINIMUM LINE SIZE IS .15 CM or .062" IN USE THESE LINES AS GUIDES