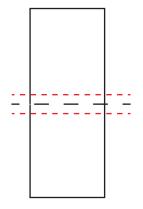

#### Artwork Layout NOTE: ART SHOWN AT 100%

NOTE: ART SHOWN AT 100% Tag Size: 0.77"W x 1.96"H Folded at: 0.98" NOTE: ALL COLORS ARE CLOSEST MATCH Artwork must be above or below bleed line \_\_\_\_\_\_ BLACK DOTTED LINE MARKS FOLD LINE RED DOTTED LINE MARKS BLEED LINE