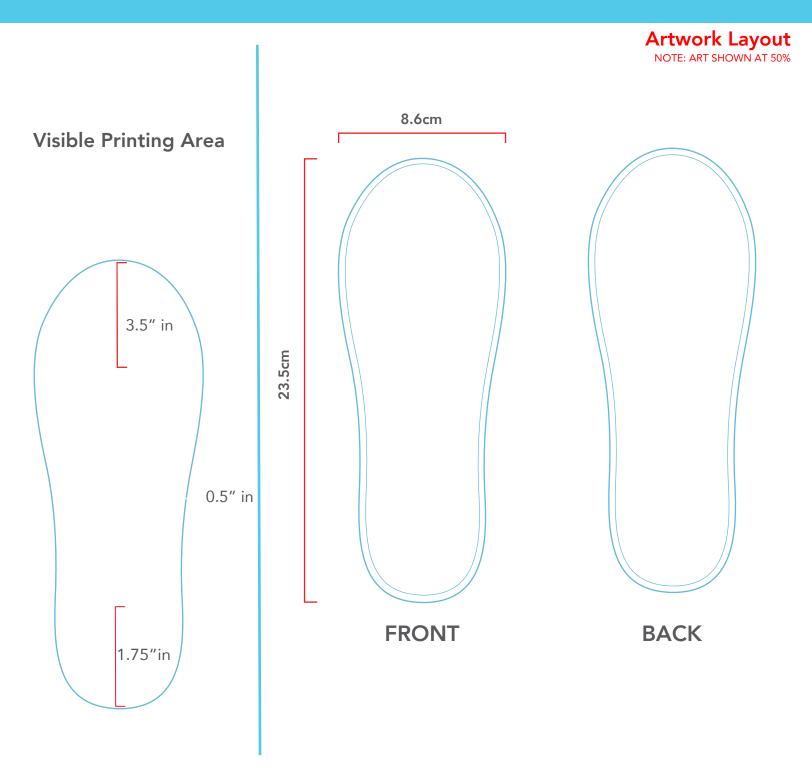

Artwork Layout NOTE: ART SHOWN AT 65%

Artwork Layout NOTE: ART SHOWN AT 65%

- 1. Use the reference sock to understand what each part of the template represents.
- 2. Please ensure your design is continuous around the entire sock. Keep in mind the sock is a tube.
- 3. Please limit your design to 6 total colors (3 PMS matched, 3 closest matches) NOTE: Toe, heel and cuff colors are included in the 6 colors.
- 4. Use the guide in the reference sock and template to ensure your designs meet minimum text and line size.
  -All text that is straight must be at least .4" IN or 1 CM in height.
  -Diagonal text must be a minimum of .6" IN or 1.5 CM in height.
  -Lines must be at least .062" IN or .15 CM in width.
- 5. The toes, cuff and heel cannot be printed on.

#### REFERENCE GUIDE NOTE: ART SHOWN AT 65%

SOCK FOR TEMPLATE PLACEMENT REFERENCE ONLY DO NOT DESIGN IN THIS SOCK

#### REFERENCE GUIDE NOTE: ART SHOWN AT 65%

MINIMUM LINE SIZE IS .15 CM or .062" IN USE THESE LINES AS GUIDES