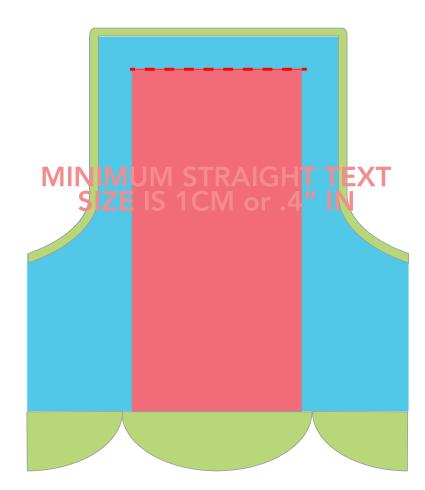

Artwork Layout NOTE: ART SHOWN AT 65%

Artwork Layout NOTE: ART SHOWN AT 65%

- 1. Use the reference sock to understand what each part of the template represents.
- 2. Please ensure your design is continuous around the entire sock. Keep in mind the sock is a tube.
- 3. Please limit your design to 6 total colors (3 PMS matched, 3 closest matches) NOTE: Toe, heel and cuff colors are included in the 6 colors.
- 4. Use the guide in the reference sock and template to ensure your designs meet minimum text and line size.
  -All text that is straight must be at least .4" IN or 1 CM in height.
  -Diagonal text must be a minimum of .6" IN or 1.5 CM in height.
  -Lines must be at least .062" IN or .15 CM in width.
- 5. The toes, cuff and heel cannot be printed on.