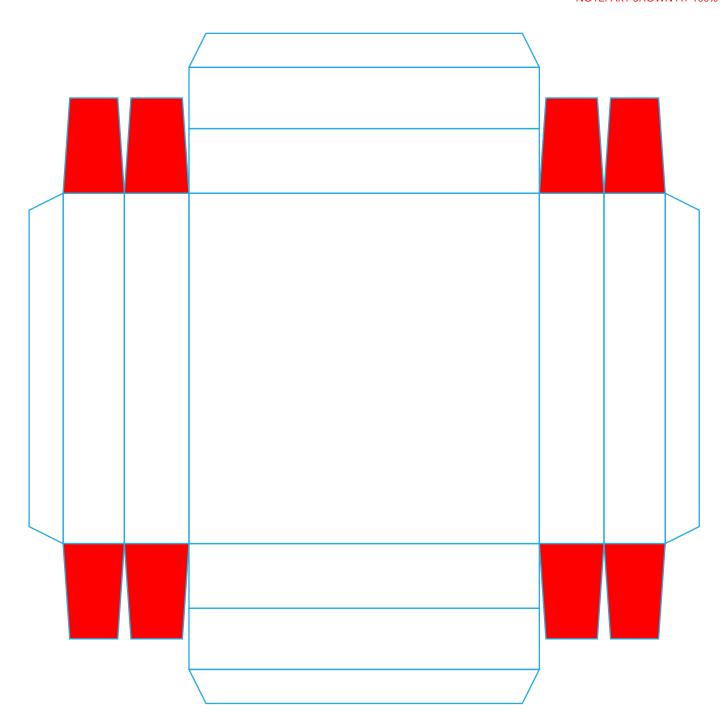

ENCE GUIDE NOTE: ART SHOWN AT 65%

SOCK FOR TEMPLATE PLACEMENT REFERENCE ONLY DO NOT DESIGN IN THIS SOCK





#### REFERENCE GUIDE NOTE: ART SHOWN AT 65%

MINIMUM LINE SIZE IS .15 CM or .062" IN USE THESE LINES AS GUIDES





### **WOVEN CUFF TAG**

#### Artwork Layout NOTE: ART SHOWN AT 100%

NOTE: ART SHOWN AT 100% Tag Size: 0.77"W x 1.96"H Folded at: 0.98" NOTE: ALL COLORS ARE CLOSEST MATCH Artwork must be above or below bleed line \_\_\_\_\_\_ BLACK DOTTED LINE MARKS FOLD LINE RED DOTTED LINE MARKS BLEED LINE





## HANG TAG

#### Artwork Layout NOTE: ART SHOWN AT 100%

NOTE: ART SHOWN AT 100% Final Dimensions: 2.5" W X 6" H Hole punch margin area Gray line marks Fold lines 300gsm weight



# **SOCK INSERT**



## **SINGLE SOCK BOX - TOP**

### Artwork Layout NOTE: ART SHOWN AT 100%



# **SINGLE SOCK BOX - BOTTOM**

#### **Artwork Layout** NOTE: ART SHOWN AT 100%