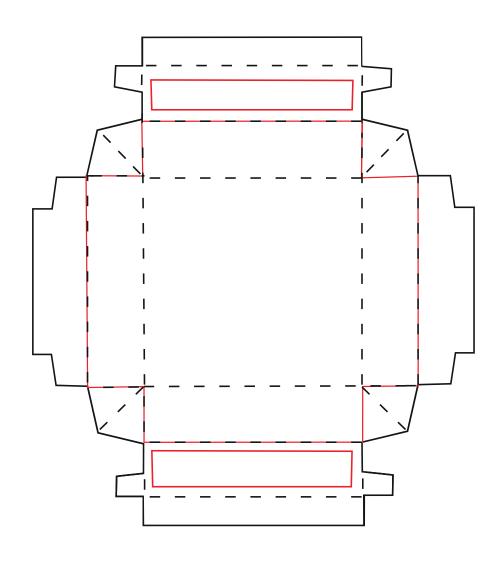

## **SOCK BOX - TOP**

#### Artwork Layout NOTE: ART SHOWN AT 50%

\_\_ BLACK DOTTED LINE MARKS FOLD LINE SOLID RED LINE MARKS BLEED LINE