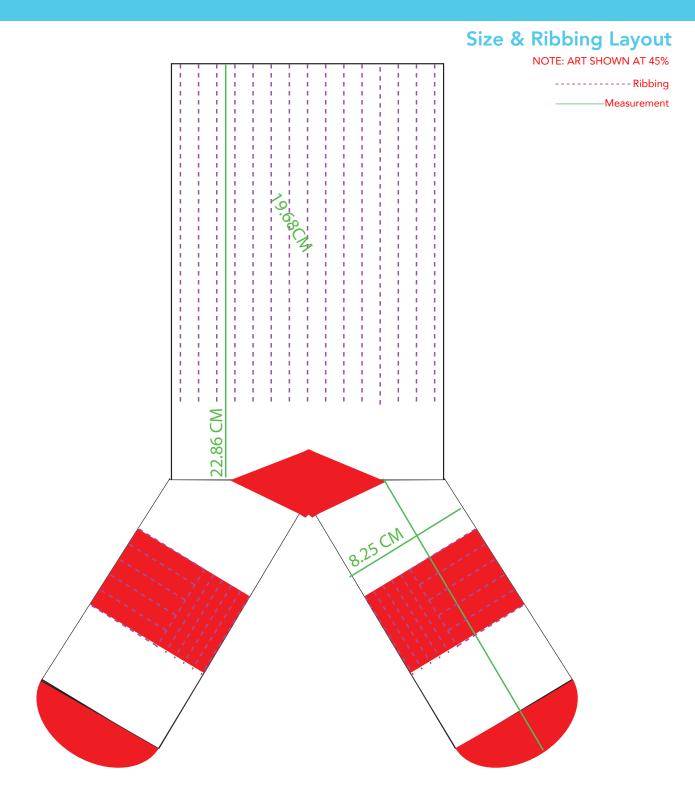

#### **HOW TO USE**

- 1. Use the reference sock to understand what each part of the template represents.
- 2. Please ensure your design is continuous around the entire sock. Keep in mind the sock is a tube.
- 3. Please limit your design to 6 total colors (3 PMS matched, 3 closest matches) NOTE: Toe, heel and cuff colors are included in the 6 colors.
- 4. Use the guide in the reference sock and template to ensure your designs meet minimum text and line size.
  - -All text that is straight must be at least .4" IN or 1 CM in height.
  - -Diagonal text must be a minimum of .6" IN or 1.5 CM in height.
  - -Lines must be at least .062" IN or .15 CM in width.
- 5. The toes and heel cannot be printed on.
- 6. The cuff can be printed, however, more spandex is used in the knitting process in the cuff which results in some distortion of any printing within it.
- 7. The arch support can be a solid color, but cannot be printed on.