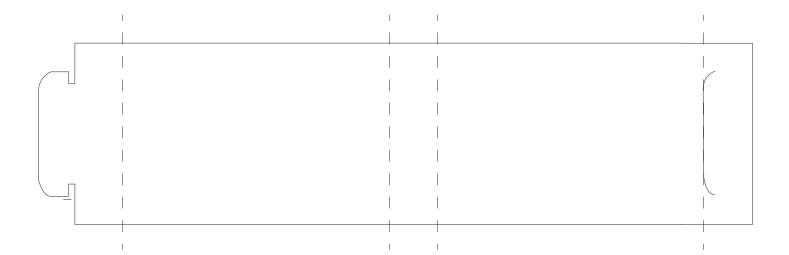

d in the knitting process in the cuff which results in some distortion of any printing within it.
- 7. The arch support can be a solid color, but cannot be printed on.



MINIMUM LINE SIZE IS .15 CM or .062" IN USE THESE LINES AS GUIDES

#### REFERENCE GUIDE

NOTE: ART SHOWN AT 45%

#### **WOVEN CUFF TAG**

Artwork Layout NOTE: ART SHOWN AT 100% Tag Size: 0.77"W x 1.96"H Folded at: 0.98" NOTE: ALL COLORS ARE CLOSEST MATCH Artwork must be above or below bleed line BLACK DOTTED LINE MARKS FOLD LINE RED DOTTED LINE MARKS BLEED LINE



#### **HANG TAG**

#### Artwork Layout NOTE: ART SHOWN AT 100%

Final Dimensions: 2.5" W X 6" H

Hole punch margin area
Gray line marks Fold lines
300gsm weight



#### **WRAP TAG**

#### Artwork Layout NOTE: ART SHOWN AT 75%

BLACK DOTTED LINE MARKS FOLD LINE



## **SOCK BOX - TOP**

#### Artwork Layout NOTE: ART SHOWN AT 50%

\_\_ BLACK DOTTED LINE MARKS FOLD LINE SOLID RED LINE MARKS BLEED LINE



## **SOCK BOX BOTTOM**

#### Artwork Layout NOTE: ART SHOWN AT 50%

BLACK DOTTED LINE MARKS FOLD LINE SOLID RED LINE MARKS BLEED LINE



# **SINGLE SOCK BOX - TOP**

#### Artwork Layout NOTE: ART SHOWN AT 100%



## **SINGLE SOCK BOX - BOTTOM**

Artwork Layout NOTE: ART SHOWN AT 100%