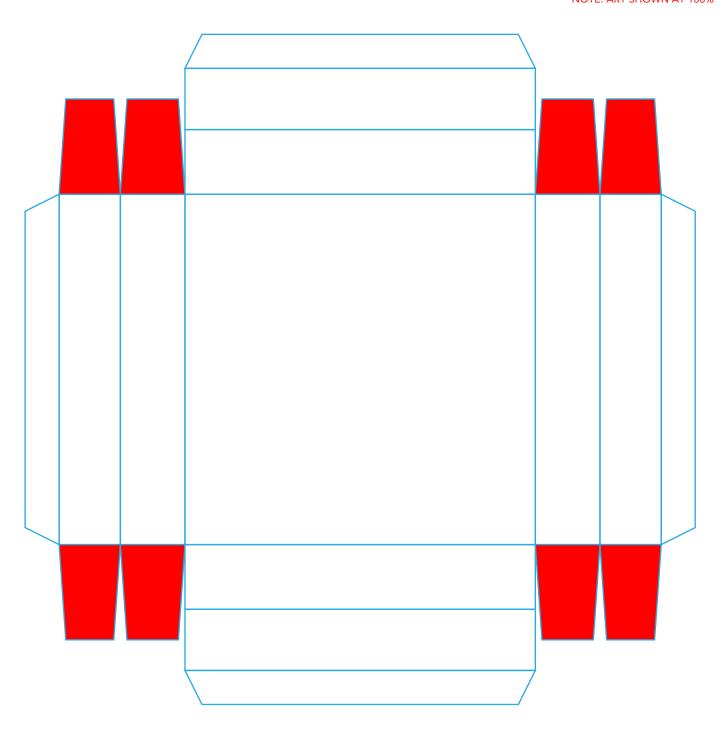

ze: 0.77"W x 1.96"H Folded at: 0.98" NOTE: ALL COLORS ARE CLOSEST MATCH Artwork must be above or below bleed line BLACK DOTTED LINE MARKS FOLD LINE RED DOTTED LINE MARKS BLEED LINE



#### **HANG TAG**

#### Artwork Layout NOTE: ART SHOWN AT 100%

Final Dimensions: 2.5" W X 6" H

Hole punch margin area
Gray line marks Fold lines
300gsm weight



#### **WRAP TAG**

#### Artwork Layout NOTE: ART SHOWN AT 75%

BLACK DOTTED LINE MARKS FOLD LINE



## **SOCK BOX - TOP**

#### Artwork Layout NOTE: ART SHOWN AT 50%

\_\_ BLACK DOTTED LINE MARKS FOLD LINE SOLID RED LINE MARKS BLEED LINE



## **SOCK BOX BOTTOM**

#### Artwork Layout NOTE: ART SHOWN AT 50%

BLACK DOTTED LINE MARKS FOLD LINE SOLID RED LINE MARKS BLEED LINE



# **SINGLE SOCK BOX - TOP**

#### Artwork Layout NOTE: ART SHOWN AT 100%



## **SINGLE SOCK BOX - BOTTOM**

Artwork Layout NOTE: ART SHOWN AT 100%