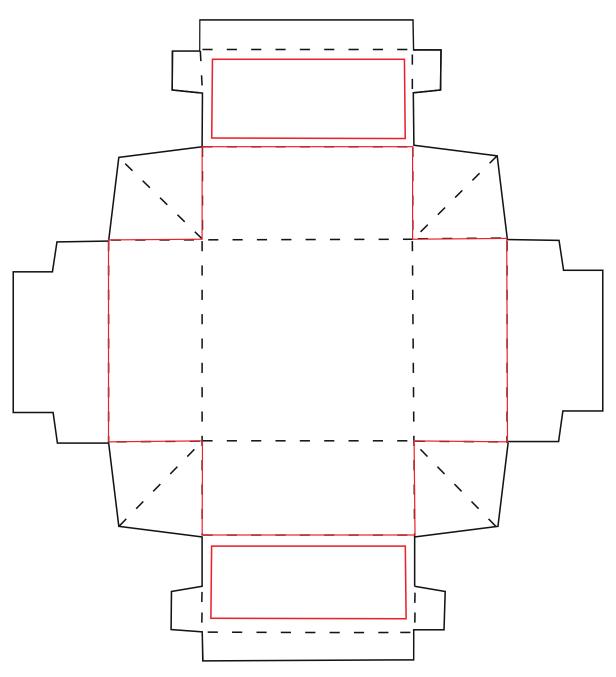

## **SOCK BOX BOTTOM**

#### Artwork Layout NOTE: ART SHOWN AT 50%

BLACK DOTTED LINE MARKS FOLD LINE SOLID RED LINE MARKS BLEED LINE