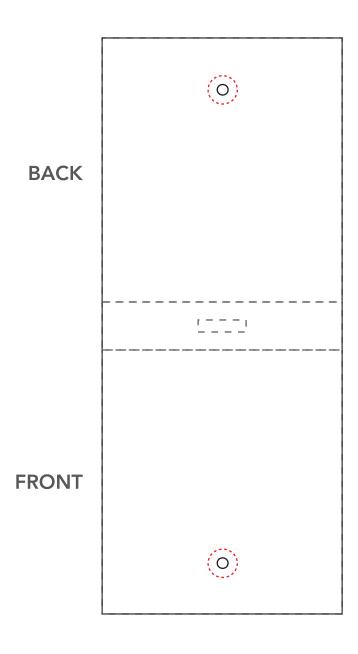

#### Artwork Layout NOTE: ART SHOWN AT 100%

Final Dimensions: 2.5" W X 6" H

Hole punch margin area
Gray line marks Fold lines
300gsm weight