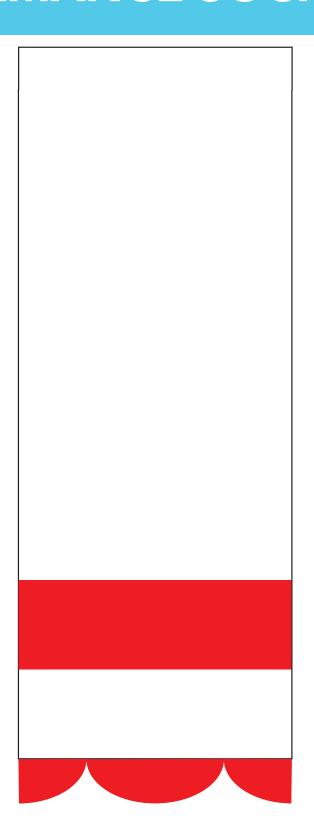

# **Artwork Layout** NOTE: ART SHOWN AT 45% SOCK SIZE: AI: 23cm, AFT: 20cm D: 8.5cm, DFR: 8.5cm CUFF SIZE: 1.5cm H

\*Area in RED is not printable.

Flat Layout

NOTE: ART SHOWN AT 45%

\*Area in RED is not printable.