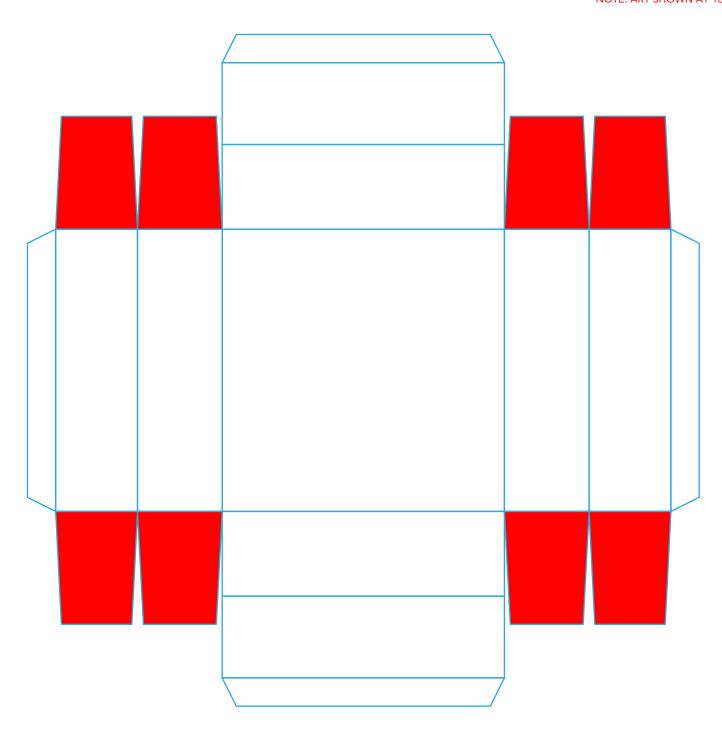

work must be above or below bleed line BLACK DOTTED LINE MARKS FOLD LINE RED DOTTED LINE MARKS BLEED LINE



#### **HANG TAG**

#### Artwork Layout NOTE: ART SHOWN AT 100%

Final Dimensions: 2.5" W X 6" H

Hole punch margin area
Gray line marks Fold lines
300gsm weight



#### **WRAP TAG**

#### Artwork Layout NOTE: ART SHOWN AT 75%

BLACK DOTTED LINE MARKS FOLD LINE



## **SOCK BOX - TOP**

#### Artwork Layout NOTE: ART SHOWN AT 50%

\_\_ BLACK DOTTED LINE MARKS FOLD LINE SOLID RED LINE MARKS BLEED LINE



## **SOCK BOX BOTTOM**

#### Artwork Layout NOTE: ART SHOWN AT 50%

BLACK DOTTED LINE MARKS FOLD LINE SOLID RED LINE MARKS BLEED LINE



# **SINGLE SOCK BOX - TOP**

#### Artwork Layout NOTE: ART SHOWN AT 100%



## **SINGLE SOCK BOX - BOTTOM**

Artwork Layout NOTE: ART SHOWN AT 100%