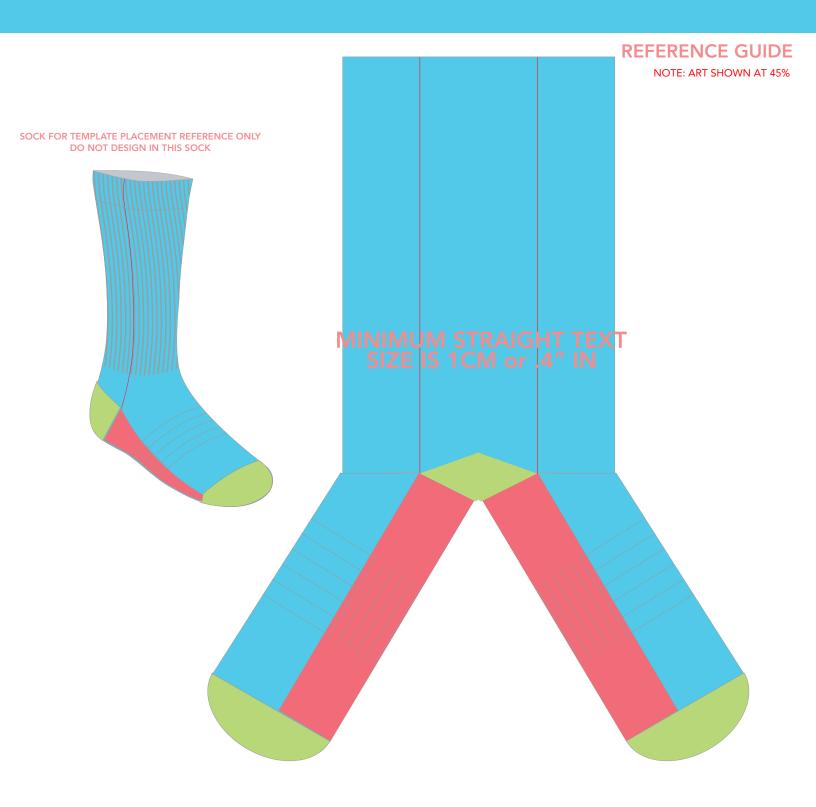

#### **HOW TO USE**

- 1. Use the reference sock to understand what each part of the template represents.
- 2. Please ensure your design is continuous around the entire sock. Keep in mind the sock is a tube.
- 3. Please limit your design to 6 total colors (3 PMS matched, 3 closest matches) NOTE: Toe, heel and cuff colors are included in the 6 colors.
- 4. Use the guide in the reference sock and template to ensure your designs meet minimum text and line size.
  - -All text that is straight must be at least .4" IN or 1 CM in height.
  - -Diagonal text must be a minimum of .6" IN or 1.5 CM in height.
  - -Lines must be at least .062" IN or .15 CM in width.
- 5. The toes and heel cannot be printed on.
- 6. The cuff can be printed, however, more spandex is used in the knitting process in the cuff which results in some distortion of any printing within it.
- 7. The arch support can be a solid color, but cannot be printed on.

#### REFERENCE GUIDE

NOTE: ART SHOWN AT 45%