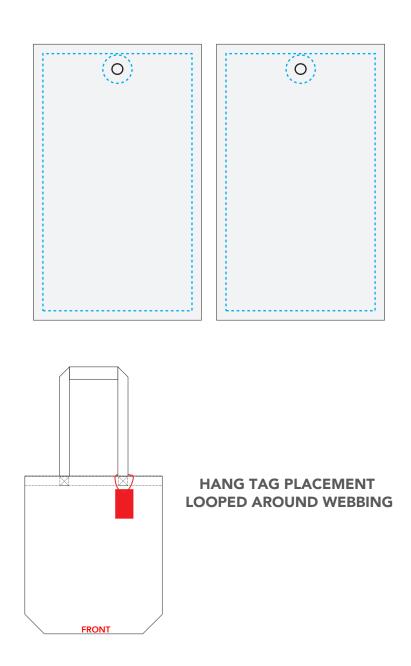

# RECYCLED CANVAS TOTE HANG TAG

## Flat Artwork Layout NOTE: ART SHOWN AT 100%

Flat Dimensions: 1.77" W X 2.87" H

Blue dotted line marks artwork safe zone Black line marks product edge