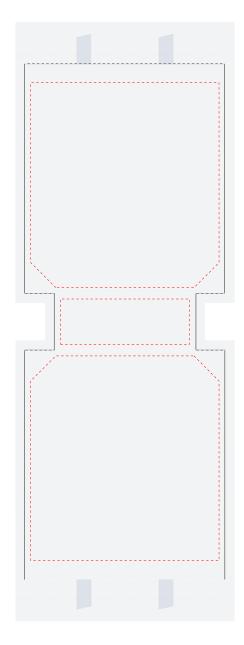

#### Artwork Layout NOTE: ART SHOWN AT 15%

NOTE: ART SHOWN AT 15% Final Dimensions: 13.39" W X 15.75" H X 3.94" Total Handle Dimensions: 25.98" L X 1.0" W Black line marks product edge Black Dotted Line marks Stitch Line DO NOT PRINT GUIDELINES