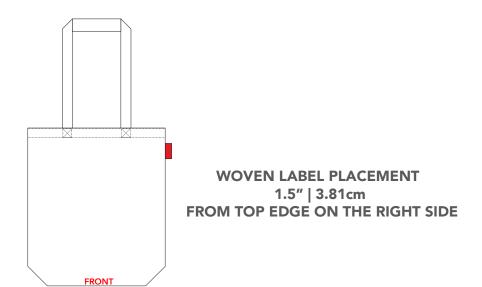

### RECYCLED CANVAS TOTE WOVEN LABEL

#### Flat Artwork Layout NOTE: ART SHOWN AT 100%

NOTE: ART SHOWN AT 100% Flat Dimensions: 1.75" W X 1.5" H Folded Visible Dimensions: .55" W X 1.5" H Blue line marks artwork safe zone Orange Line Marks Fold Line Black line marks product edge Black dotted line marks stitch line