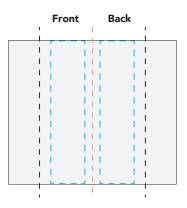

#### Flat Artwork Layout NOTE: ART SHOWN AT 15%

NOTE: ART SHOWN AT 15% Blue line marks artwork safe zone All artwork must bleed to red line Orange Line Marks Fold Line Black line marks product edge