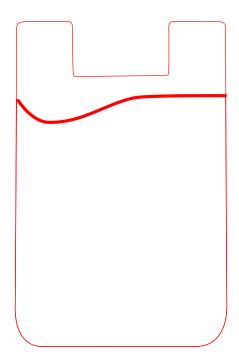

### **Artwork Layout**

NOTE: ART SHOWN AT 100%

WALLET DIMENSIONS IN: 2.20" W x 3.38" H CM: 5.6 W x 8.6 H