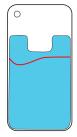

### **Sticky Wallet**

- 1) Peel off adhesive cover.
- 2) Place on back of phone.
- 3) Put cash or up to 3 cards in the wallet and go!

Removable 3M adhesive leaves no residue.

Front Back

## Sticky Wallet

- 1) Peel off adhesive cover.
- 2) Place on back of phone.
- 3) Put cash or up to 3 cards in the wallet and go!

Removable 3M adhesive leaves no residue.