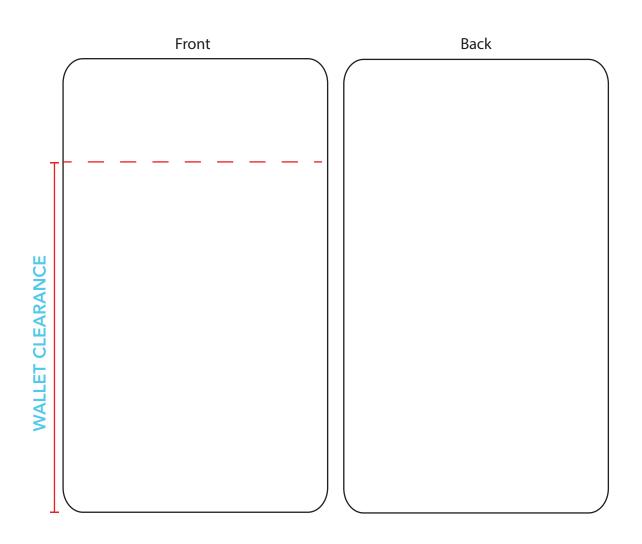

#### **Artwork Layout**

NOTE: ART SHOWN AT 100%

CARD DIMENSIONS IN: 2.08" W x 2.91" H CM: 5.3 W x 7.4 H

Front Back

### **Artwork Layout**

NOTE: ART SHOWN AT 100%

CARD DIMENSIONS IN: 2.08" W x 2.91" H CM: 5.3 W x 7.4 H

| Front | Back |
|-------|------|
|       |      |
|       |      |
|       |      |
|       |      |
|       |      |
|       |      |
|       |      |
|       |      |
|       |      |
|       | ·    |
| Front | Back |