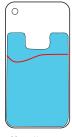

### **Sticky Wallet**

- 1) Peel off adhesive cover.
- 2) Place on back of phone.
- 3) Put cash or up to 3 cards in the wallet and go!

Removable 3M adhesive leaves no residue.

Front Back

## Sticky Wallet

- 1) Peel off adhesive cover.
- 2) Place on back of phone.
- 3) Put cash or up to 3 cards in the wallet and go!

Removable 3M adhesive leaves no residue.