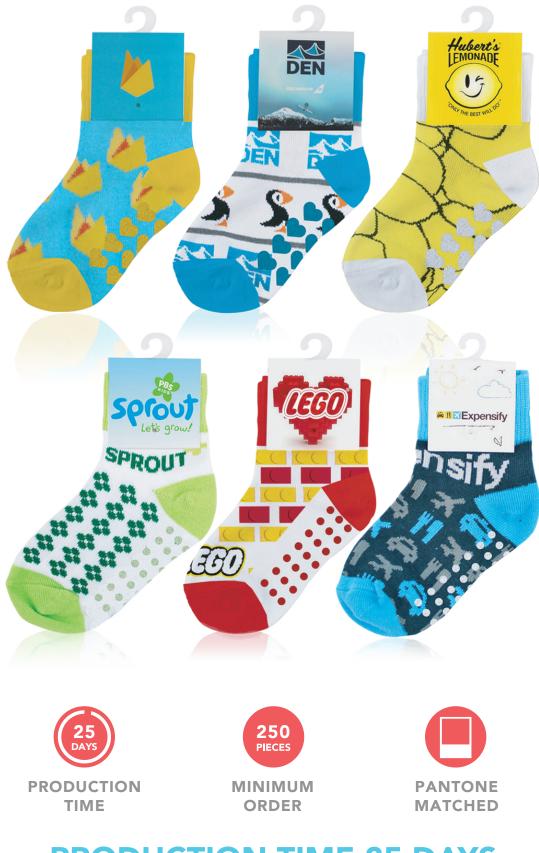

# **BABY SOCKS**

### **PRODUCTION TIME 25 DAYS**

#### **BASE PRICE (R)**

| QTY       | 250  | 500  | 1000 |
|-----------|------|------|------|
| BABY SOCK | 7.67 | 5.67 | 3.67 |

Base Pricing includes: One pair of baby socks with woven-in, jacquard design up to 3 PMS colors, 6 colors total with hang tag & rubber grippies, same design on left and right sock. Bulk packaged.