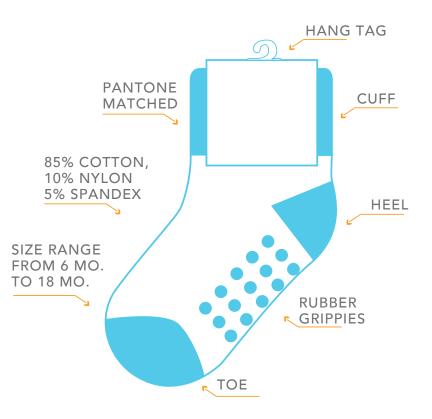

#### **BASE PRICE (R)**

| QTY       | 250  | 500  | 1000 |
|-----------|------|------|------|
| BABY SOCK | 7.67 | 5.67 | 3.67 |

Base Pricing includes: One pair of baby socks with woven-in, jacquard design up to 3 PMS colors, 6 colors total with hang tag & rubber grippies, same design on left and right sock. Bulk packaged.