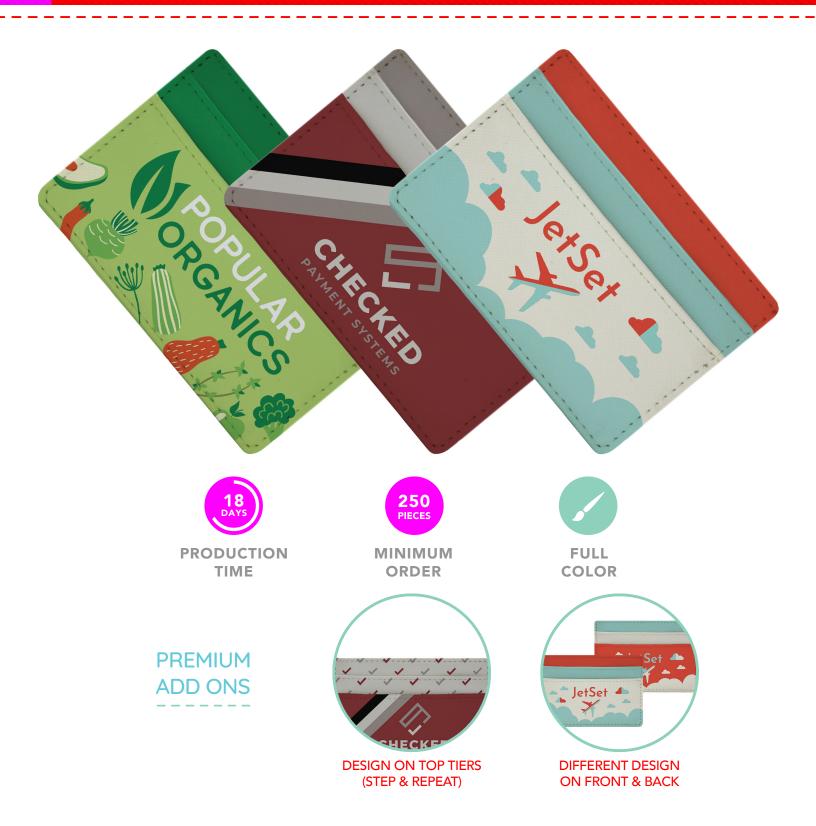

## **BASE PRICE (R)**

| QTY             | 250  | 500  | 1000 |
|-----------------|------|------|------|
| LVL CARD WALLET | 7.48 | 6.65 | 5.98 |

Base price includes: Vegan leather card wallet with full color, full bleed digital imprint (same on both sides) and solid top tiers. Bulk packaged.

## ADD-ONS (R)

| QTY                      | 250  | 500  | 1000 |
|--------------------------|------|------|------|
| DIFFERENT DESIGN ON BACK | 0.78 | 0.60 | 0.54 |
| DESIGN ON TOP TIERS      | 0.90 | 0.72 | 0.66 |
| INDIVIDUAL POLYBAG       | 0.33 | 0.28 | 0.27 |

Production time: 18 working days (up to 2000 quantity)

Rush Production: 16 working days (up to 2000 quantity) + 10% of total cost (when available)

Standard Packaging: 250 pcs/carton, 1 carton = 14 lbs.
Preproduction sample: \$100 (V) + 14 working days
All production times are quoted delivered to FOB 19125