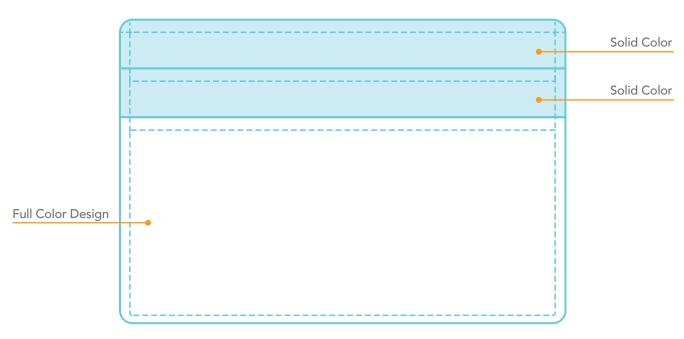

## **BASE PRICE (R)**

| QTY             | 250  | 500  | 1000 |
|-----------------|------|------|------|
| LVL CARD WALLET | 7.48 | 6.65 | 5.98 |

Base price includes: Vegan leather card wallet with full color, full bleed digital imprint (same on both sides) and solid top tiers. Bulk packaged.