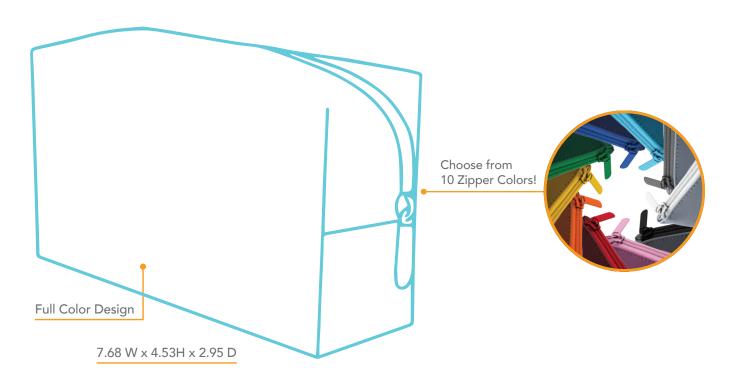

Base price includes: Full color, full bleed  $7.5 \times 3 \times 4.5$  vegan leather cosmetics bag with black polyester lining and your choice of 10 zipper colors, individually polybagged