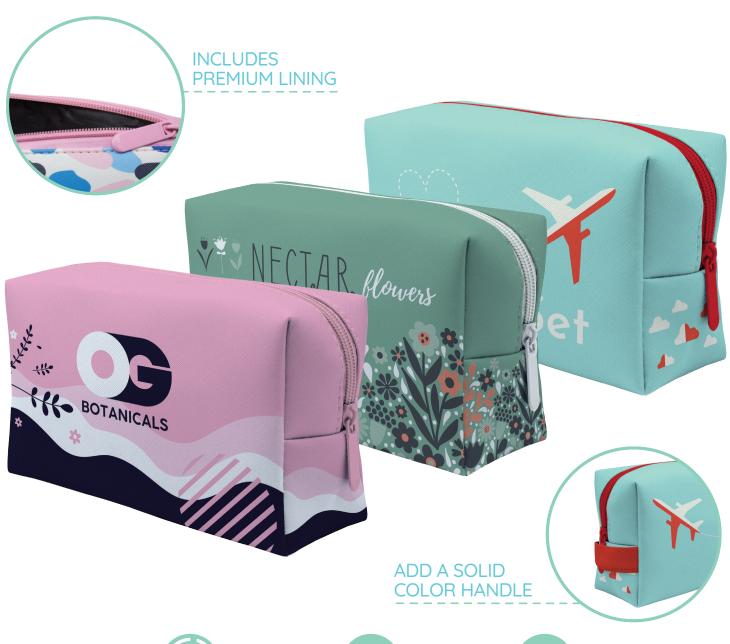

Base price includes: Full color, full bleed  $7.5 \times 3 \times 4.5$  vegan leather cosmetics bag with black polyester lining and your choice of 10 zipper colors, individually polybagged

## ADD-ONS (R)

| QTY                  | 250  | 500  | 1000 | 2500 | 5000 | 10000 |
|----------------------|------|------|------|------|------|-------|
| ADD ONE COLOR HANDLE | 0.67 | 0.67 | 0.67 | 0.67 | 0.67 | 0.58  |