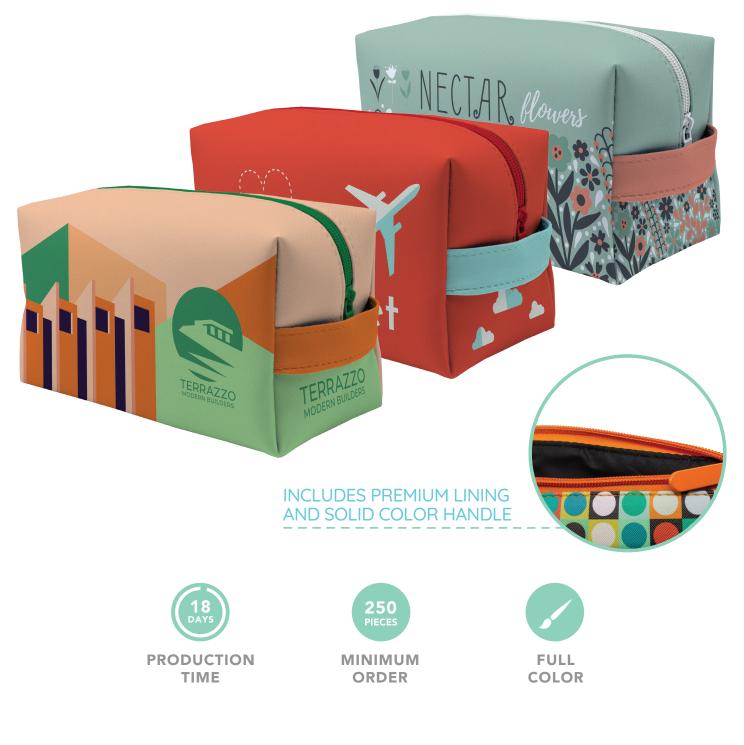

## Full Color Vegan Leather Dopp Kit

# Full Color Vegan Leather Dopp Kit

Base price includes: Full color, full bleed 8.5 x 4 x 4.75 vegan leather dopp bag with solid handle, black polyester lining and your choice of 10 zipper colors, individually polybagged