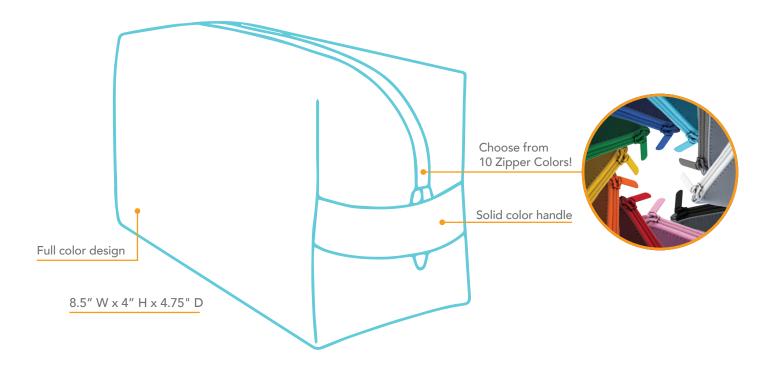

Base price includes: Full color, full bleed 8.5 x 4 x 4.75 vegan leather dopp bag with solid handle, black polyester lining and your choice of 10 zipper colors, individually polybagged