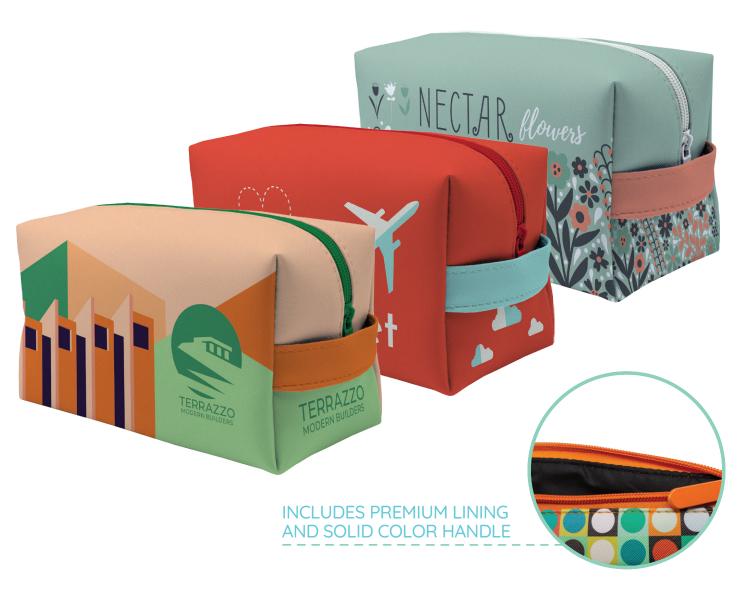

## Full Color Vegan Leather Dop Kit

## BASE PRICE (R)

| QTY          | 250   | 500   | 1000 |
|--------------|-------|-------|------|
| LVL DOPP KIT | 11.65 | 10.00 | 9.58 |

Base price includes: Full color, full bleed  $8.5" \times 4" \times 4.75"$  vegan leather dopp bag with solid handle, black polyester lining and your choice of 10 zipper colors. Bulk packaged.