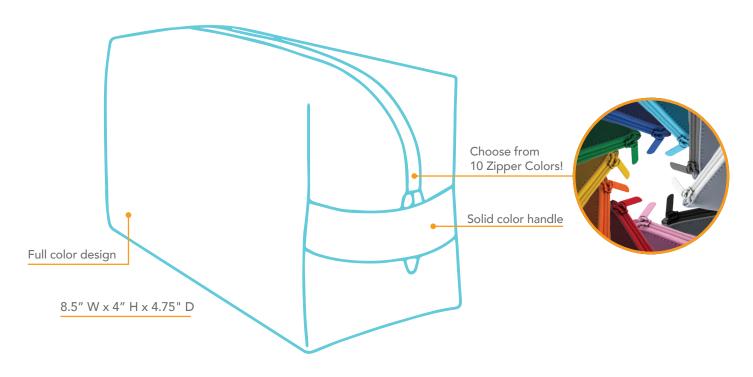

## BASE PRICE (R)

| QTY          | 250   | 500   | 1000 |
|--------------|-------|-------|------|
| LVL DOPP KIT | 11.65 | 10.00 | 9.58 |

Base price includes: Full color, full bleed  $8.5" \times 4" \times 4.75"$  vegan leather dopp bag with solid handle, black polyester lining and your choice of 10 zipper colors. Bulk packaged.

## ADD-ONS (R)

| QTY                | 250   | 500   | 1000  |
|--------------------|-------|-------|-------|
| REMOVE HANDLE      | -0.67 | -0.67 | -0.67 |
| INDIVIDUAL POLYBAG | 0.33  | 0.28  | 0.27  |