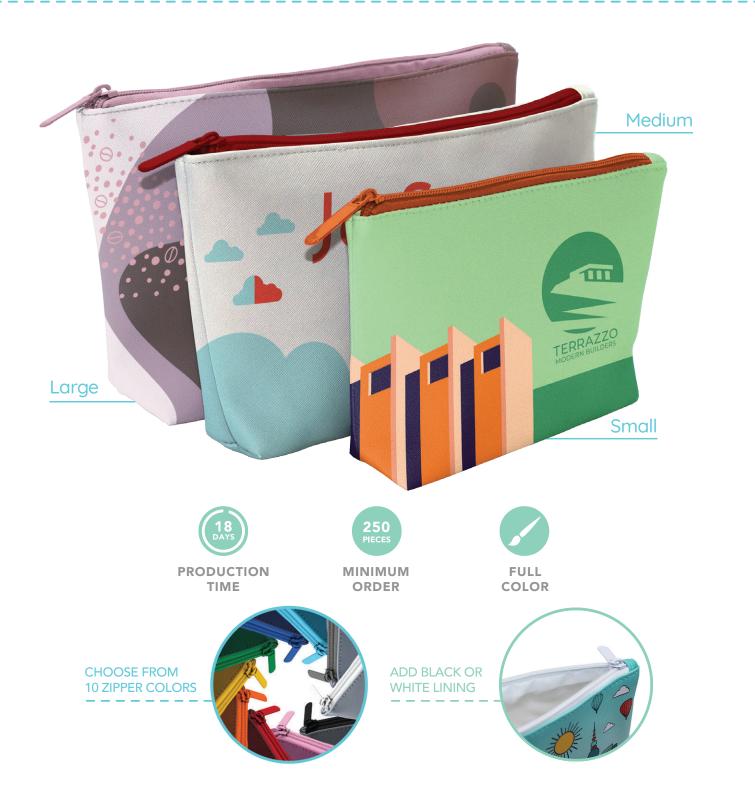

## Full Color Vegan Leather Gusset Pouches

PRODUCTION TIME 18 DAYS (up to 2500 qty)

## Full Color Vegan Leather Gusset Pouches

| large 6.25" > | < 10.5" × 2.5"   |                                         |  |
|---------------|------------------|-----------------------------------------|--|
|               | medium 5.5" x 10 | .0" x 2.0"<br>small 5.0" x 8.25" x 1.5" |  |
|               |                  |                                         |  |
|               |                  |                                         |  |

Base price includes: Full color, full bleed vegan leather pouch with your choice of 10 metal zipper colors. Bulk packaged.

## ADD-ONS (R)

| QTY                       | 250  | 500  | 1000 |
|---------------------------|------|------|------|
| ADD BLACK OR WHITE LINING | 1.36 | 1.25 | 1.17 |

Production time: 18 working days (up to 2500 quantity)