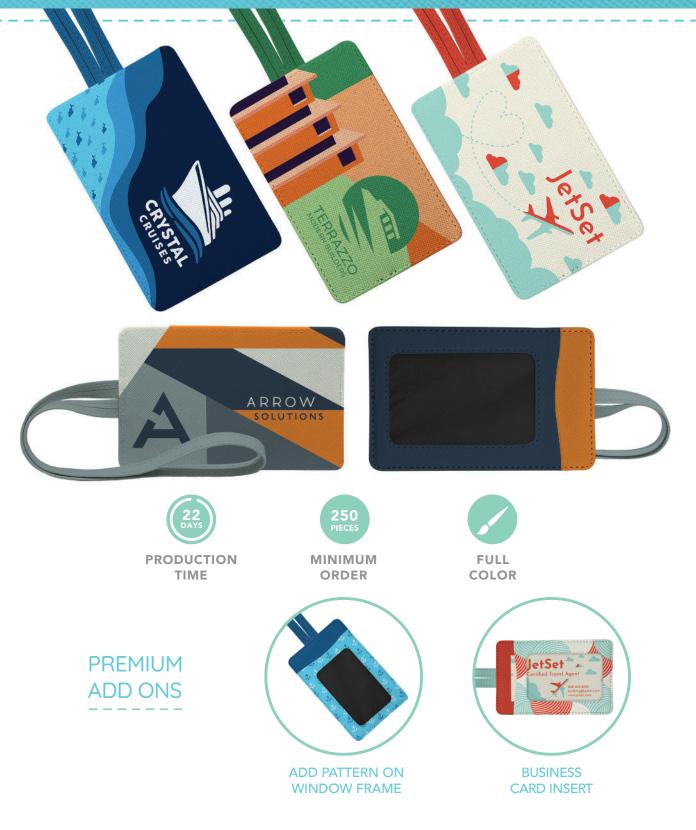

## Full Color Vegan Leather LUGGAGE TAG

# Full Color Vegan Leather LUGGAGE TAG

Base product includes: Vegan leather luggage tag with solid color strap and clear TPU window. Full color, full bleed printing on back, solid color printing on front. Individually polybagged

### **PRODUCTION TIME 22 DAYS**

### ADD-ONS (R)

| QTY                         | 250  | 500  | 1000 | 2500 | 5000 | 10000 |
|-----------------------------|------|------|------|------|------|-------|
| ADD PATTERN ON WINDOW FRAME | 0.92 | 0.83 | 0.75 | 0.67 | 0.58 | 0.33  |
| ADD CUSTOM BUSINESS CARD    | 0.42 | 0.42 | 0.33 | 0.33 | 0.25 | 0.25  |