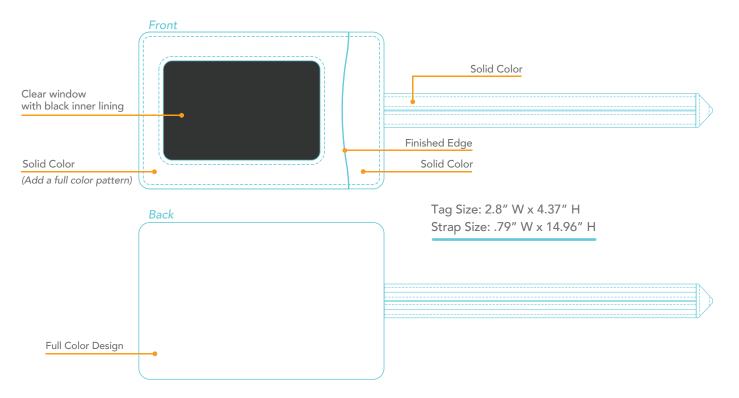

Base product includes: Vegan leather luggage tag with solid color strap and clear TPU window. Full color, full bleed printing on back, solid color printing on front. Individually polybagged