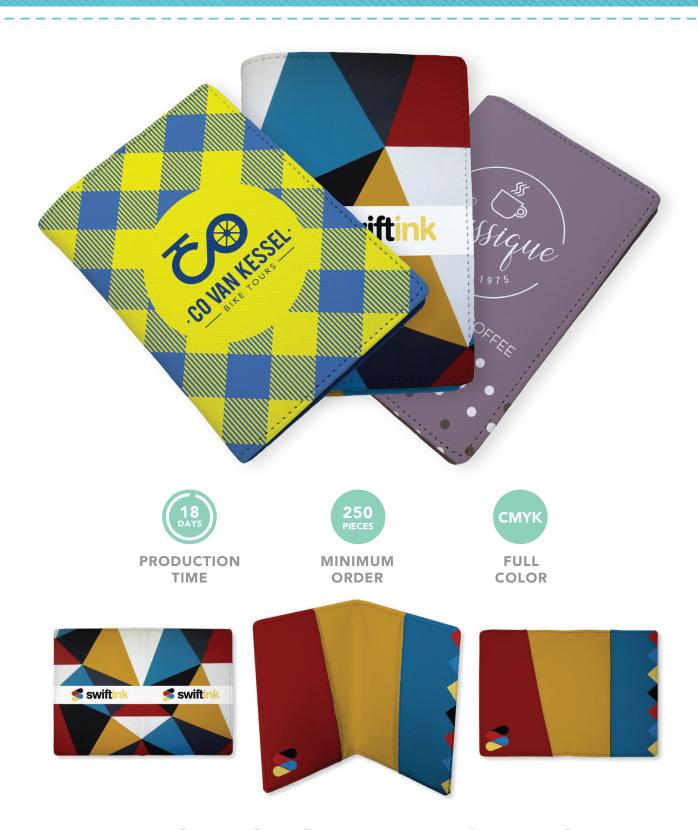

## Full Color Vegan Leather Passport Cases

## IV L Passport Cases

## BASE PRICE (R)

| QTY               | 250             | 500  | 1000 | 2500 | 5000  | 10000 |
|-------------------|-----------------|------|------|------|-------|-------|
| LVL PASSPORT CASE | 9.07            | 8.16 | 7.25 | 6.81 | 6.55  | 6.08  |
| PRODUCTION TIME   | 18 WORKING DAYS |      |      |      | 25 WD | 25 WD |

Production time: 18 working days (up to 2500 quantity)

Rush Production: 15 working days (up to 2500 quantity) + 10% of total cost (when available)

Standard Packaging: 250 pcs/carton. 1 carton = 43 lbs Preproduction sample: \$100 (V) + 14 working days