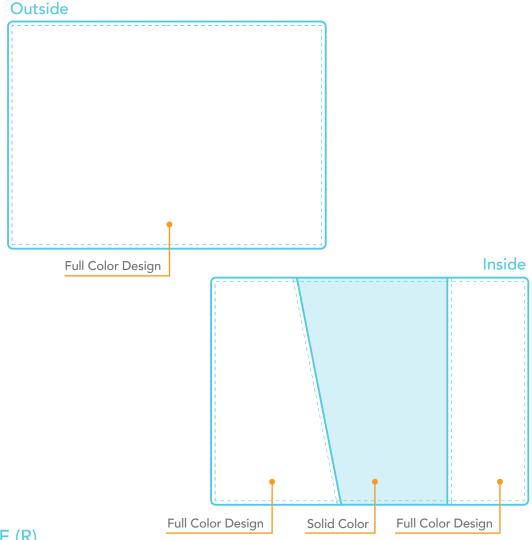

## Full Color Vegan Leather Passport Cases



## IV L Passport Cases



## BASE PRICE (R)

| QTY               | 250             | 500  | 1000 | 2500 | 5000  | 10000 |
|-------------------|-----------------|------|------|------|-------|-------|
| LVL PASSPORT CASE | 9.07            | 8.16 | 7.25 | 6.81 | 6.55  | 6.08  |
| PRODUCTION TIME   | 18 WORKING DAYS |      |      |      | 25 WD | 25 WD |

Production time: 18 working days (up to 2500 quantity)

Rush Production: 15 working days (up to 2500 quantity) + 10% of total cost (when available)

Standard Packaging: 250 pcs/carton. 1 carton = 43 lbs Preproduction sample: \$100 (V) + 14 working days

All production times are quoted delivered to FOB 19125





ASI: 45657 / PPAI: 564497