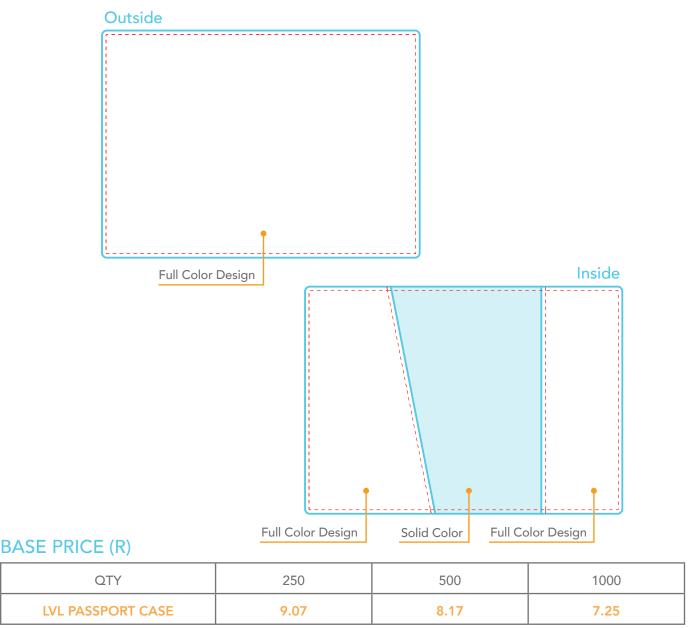

## LVL Full Color Vegan Leather Passport Cases

Base Price includes: Full color, full bleed passport case with designed exterior face, internal panels, and solid back panel. Bulk packaged.