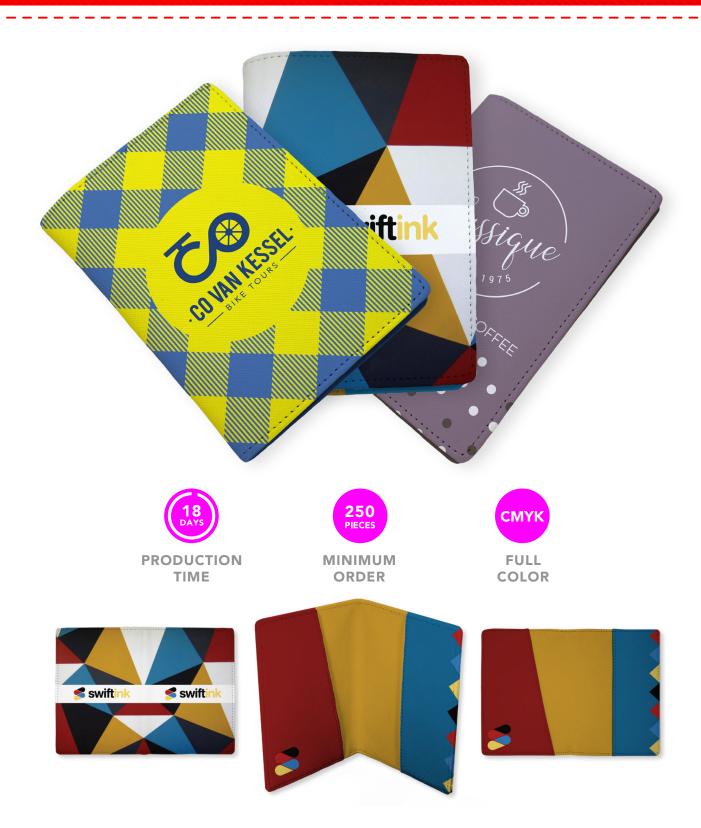

## LVL Passport Cases

## LVL Full Color Vegan Leather Passport Cases

Base Price includes: Full color, full bleed passport case with designed exterior face, internal panels, and solid back panel. Bulk packaged.