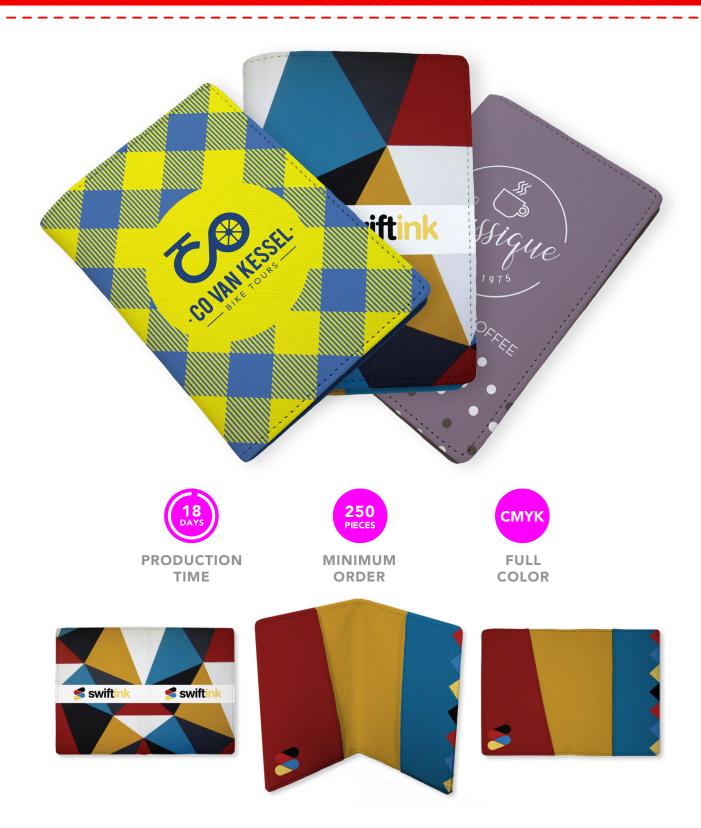

## LVL Passport Cases

**PRODUCTION TIME 18 DAYS** 

## LVL Passport Cases

Base Price includes: Full color, full bleed passport case with designed exterior face, internal panels, and solid back panel. Bulk packaged.