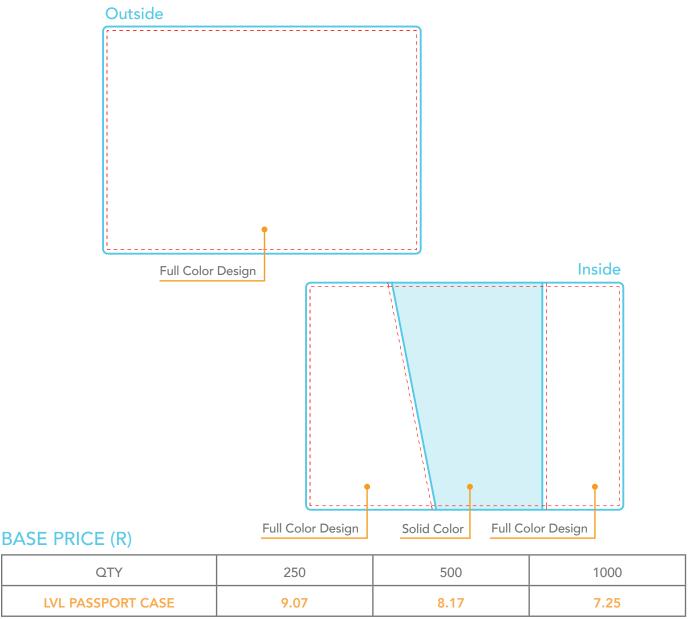

## LVL Passport Cases

Base Price includes: Full color, full bleed passport case with designed exterior face, internal panels, and solid back panel. Bulk packaged.

## ADD-ONS (R)

| QTY                | 250  | 500  | 1000 |
|--------------------|------|------|------|
| INDIVIDUAL POLYBAG | 0.33 | 0.28 | 0.27 |

Production time: 18 working days (up to 2000 quantity), 24 working days (up to 5000 quantity)