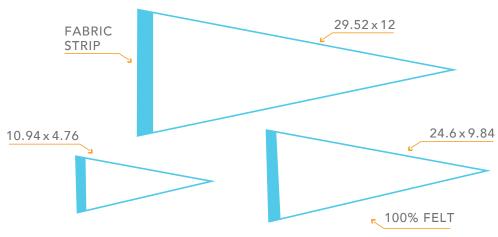

#### SINGLE SIDE BASE PRICING (R)

| QTY                          | 250  | 500  | 1000 |
|------------------------------|------|------|------|
| SMALL 10.94" X 4.76" PENNANT | 2.63 | 1.94 | 1.48 |
| MEDIUM 24.6" X 9.84" PENNANT | 4.10 | 3.77 | 3.33 |
| LARGE 29.52" X 12" PENNANT   | 5.60 | 4.93 | 4.39 |

#### **DOUBLE SIDED BASE PRICING (R)**

| QTY                          | 250  | 500  | 1000 |
|------------------------------|------|------|------|
| SMALL 10.94" X 4.76" PENNANT | 3.52 | 2.33 | 2.02 |
| MEDIUM 24.6" X 9.84" PENNANT | 4.81 | 3.78 | 3.37 |
| LARGE 29.52" X 12" PENNANT   | 6.82 | 5.60 | 4.66 |