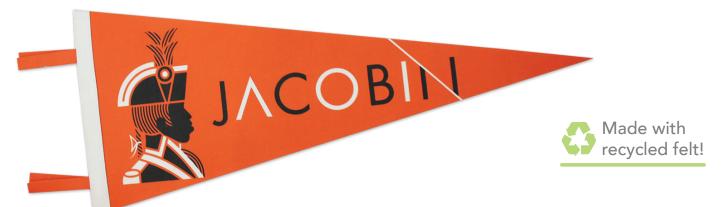

Base Price Includes: Full-color, single sided printed felt pennant flag with fabric on square edge

Base Price Includes: Full-color, double sided printed felt pennant flag with fabric on square edge