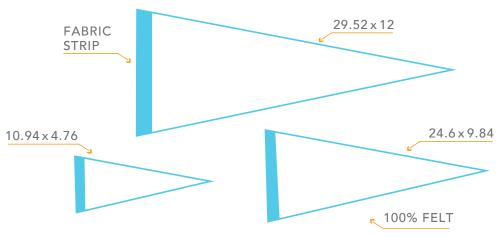

#### SINGLE SIDE BASE PRICING (R)

| QTY                          | 250  | 500  | 1000 |
|------------------------------|------|------|------|
| SMALL 10.94" X 4.76" PENNANT | 2.63 | 1.95 | 1.48 |
| MEDIUM 24.6" X 9.84" PENNANT | 3.92 | 3.53 | 3.17 |
| LARGE 29.52" X 12" PENNANT   | 5.33 | 4.67 | 4.40 |

#### DOUBLE SIDED BASE PRICING (R)

| QTY                          | 250  | 500  | 1000 |
|------------------------------|------|------|------|
| SMALL 10.94" X 4.76" PENNANT | 3.52 | 2.33 | 2.02 |
| MEDIUM 24.6" X 9.84" PENNANT | 4.67 | 3.67 | 3.37 |
| LARGE 29.52" X 12" PENNANT   | 6.58 | 5.33 | 4.66 |