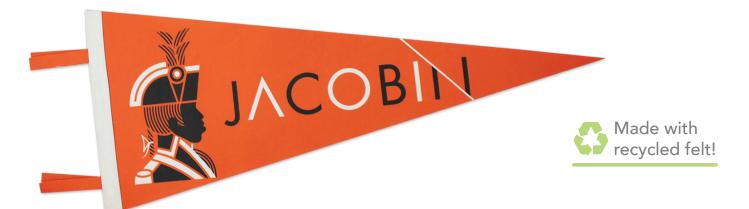

Base Price Includes: Full-color, single sided printed felt pennant flag with fabric on square edge.

Base Price Includes: Full-color, double sided printed felt pennant flag with fabric on square edge.