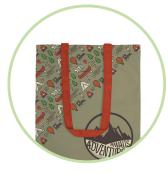

# RECYCLED CANVAS TOTE

Made from 150g of post consumer plastic.

Base price includes: 100% Post-Consumer Recycled Polyester canvas tote bag, Full color imprint on front/back of tote, choice of white or black cotton webbing handle (25.98"x1"), bulk packaging.