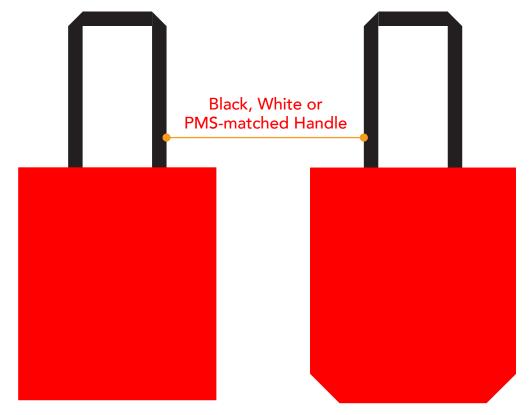

Base price includes: 100% Post-Consumer Recycled Polyester canvas tote bag, Full color imprint on front/back of tote, choice of white or black cotton webbing handle (25.98"x1"), bulk packaging.

#### ADD-ONS (R)

| QTY                 | 250  | 500  | 1000 |
|---------------------|------|------|------|
| INDIVIDUAL POLYBAG  | 0.83 | 0.67 | 0.42 |
| WOVEN TAG           | 1.67 | 1.00 | 0.83 |
| FULL COLOR HANG TAG | 1.83 | 1.65 | 0.92 |
| PMS MATCHED HANDLE  | 1.38 | 1.32 | 1.32 |