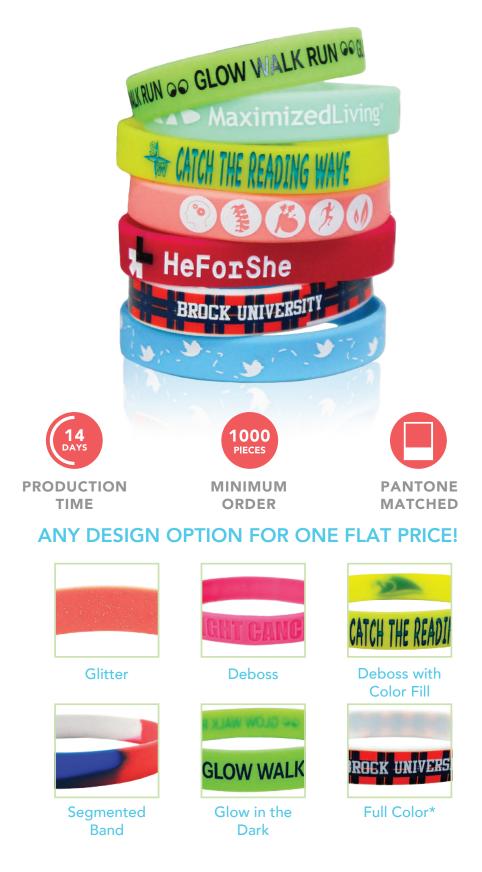

### Flat pricing includes **UNLIMITED** choice of **ALL** design options!

Deboss/emboss Deboss with color fill Screenprint Glow in the dark Glitter Segmented band (up to 5 colors) Pantone Matched Silicone Individual Polybag

Production time: 14 working days Rush Production: 10 working days + 10% of total order cost (when available) Standard Packaging: 1000 pcs/carton. 1 carton = 11 lbs Preproduction sample: \$100 (V) + 15 working days \* Pricing based on number of identical pieces **All production times are quoted delivered to FOB 19125** 