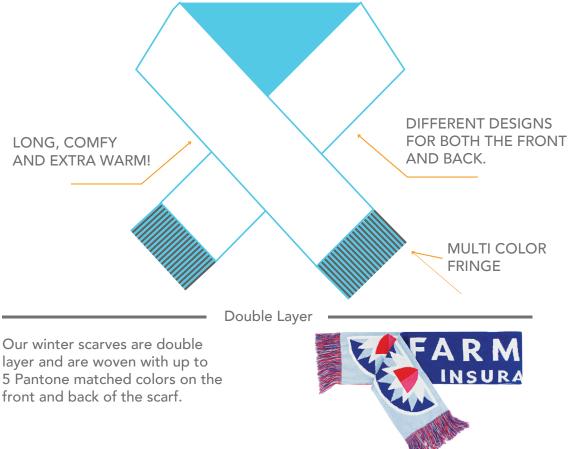

# WINTER SCARVES

Jacquard knit design on both the front and back Scarf measures **55" L X 6.7" W** 

MINIMUM ORDER

PREMIUM ADD ONS

PANTONE MATCHED

Fringe

**Detailed Embroidery** 

Custom Hang Tag

Base price includes: 55 inch long x 6.7 inch wide jacquard knit scarf in up to 5 Pantone matched colors, 6cm fringe in up to two colors, with bulk packaging.