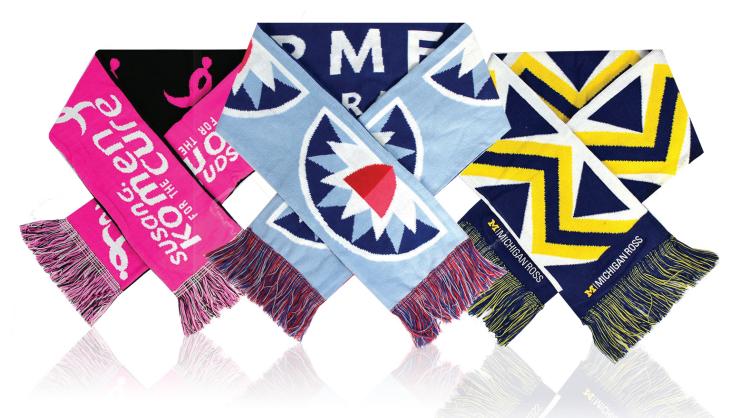

# WINTER SCARVES

Jacquard knit design on both the front and back Scarf measures **55" L X 6.7" W** 

MINIMUM ORDER

PREMIUM ADD ONS

PANTONE MATCHED

Fringe

**Detailed Embroidery** 

Custom Hang Tag

Base price includes: 55 inch long x 6.7 inch wide jacquard knit scarf in up to 5 Pantone matched colors, 6cm fringe in up to two colors, with bulk packaging.