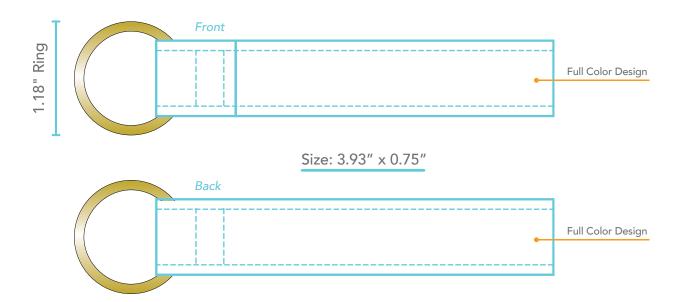

## LV L Key Ring

## BASE PRICE (R)

| QTY          | 250  | 500  | 1000 | 2500 | 5000 | 10000 |
|--------------|------|------|------|------|------|-------|
| LVL KEY RING | 3.52 | 2.97 | 2.76 | 2.56 | 2.41 | 2.23  |

Base Price includes: Full color, full bleed vegan leather strap with gold or silver metal split key ring, closest match stitching. Individually polybagged.