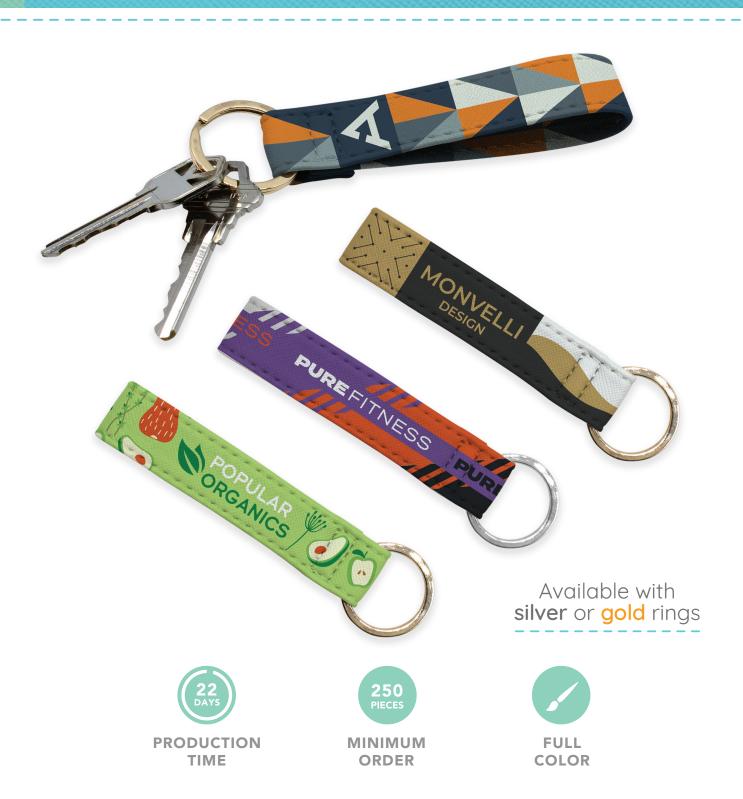

## Full Color Vegan Leather Key Ring

## LV L Key Ring

## BASE PRICE (R)

| QTY          | 250  | 500  | 1000 | 2500 | 5000 | 10000 |
|--------------|------|------|------|------|------|-------|
| LVL KEY RING | 3.52 | 2.97 | 2.76 | 2.56 | 2.41 | 2.23  |

Base Price includes: Full color, full bleed vegan leather strap with gold or silver metal split key ring, closest match stitching. Individually polybagged.

Production time: 22 working days

Rush Production: 19 working days + 10% of total cost (when available)

Standard Packaging: 500 pcs/carton, 1 carton = 13 lbs. Preproduction sample: \$100 (V) + 14 working days All production times are quoted delivered to FOB 19125