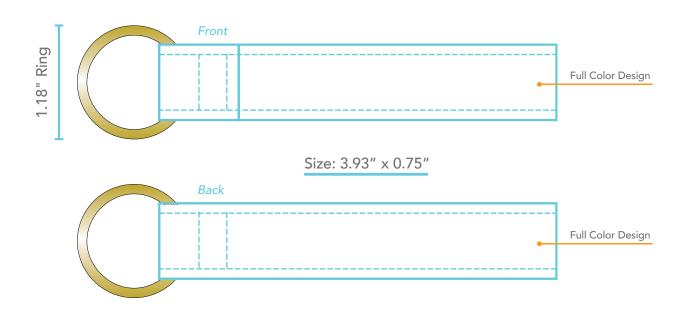

## BASE PRICE (R)

| QTY          | 250  | 500  | 1000 |
|--------------|------|------|------|
| LVL KEY RING | 3.52 | 2.97 | 2.76 |

Base Price includes: Full color, full bleed vegan leather strap with gold or silver metal split key ring, closest match stitching. Bulk packaged.