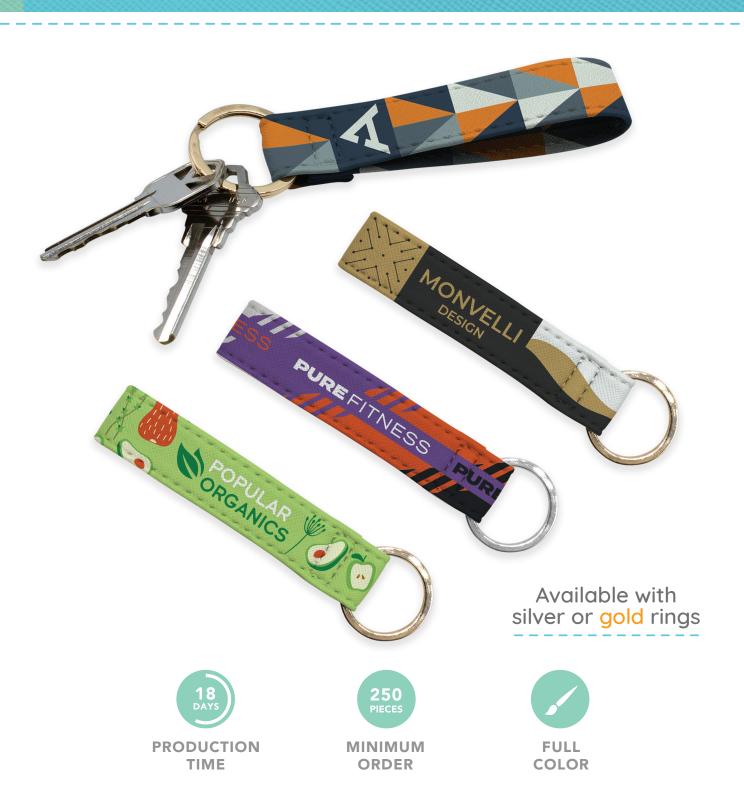

## Full Color Vegan Leather Key Ring

## BASE PRICE (R)

| QTY          | 250  | 500  | 1000 |
|--------------|------|------|------|
| LVL KEY RING | 3.52 | 2.97 | 2.76 |

Base Price includes: Full color, full bleed vegan leather strap with gold or silver metal split key ring, closest match stitching. Bulk packaged.

Production time: 18 working days

Standard Packaging: 250 pcs/carton, 1 carton = 8 lbs.
Preproduction sample: \$100 (V) + 14 working days
All production times are quoted delivered to FOB 19125

ASI: 45657 / PPAI: 564497