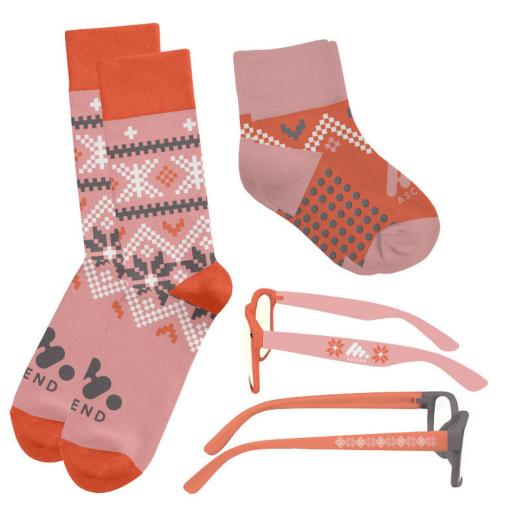

## For the Family

## Matching gift sets for the whole family!

## **Blue Light Glasses**

Fully-customizable unisex frames with blue light blocking lenses to reduce the strain on your eyes.

## Kid's Blue Light Glasses

Have blue light filtering lenses to help reduce the strain! Create fun, colorful glasses that they'll actually want to wear.

#### **Dress Socks**

Our #1 best seller for a reason! Knit-in designs in up to 6 colors, 3 PMS matched.

## **Baby Socks**

Made from cotton and spandex for comfort, our baby socks are designed for infants and newborns in mind.

Please note: All products can be customized to meet your brand's colors and aesthetics.