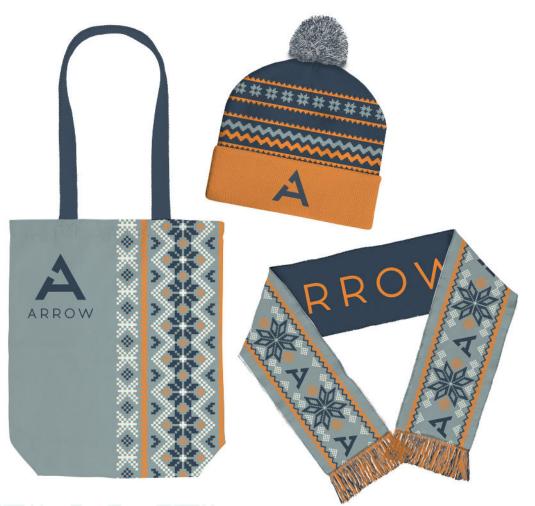

## Winter Gift

## Don't be caught in the cold!

### Jacquard Beanie

This one size fits all winter wearable will keep you nice and warm and looking your best.

#### Winter Scarf

Our high-quality scarves are made from thick acrylic, to create a warm & comfortable scarf that can showcase any brand.

### **Recycled Canvas Tote**

Our innovative RPET Canvas is made with up to 15 water bottles' worth of recycled post-consumer plastic, making it durable and eco-friendly.

Please note: All products can be customized to meet your brand's colors and aesthetics.