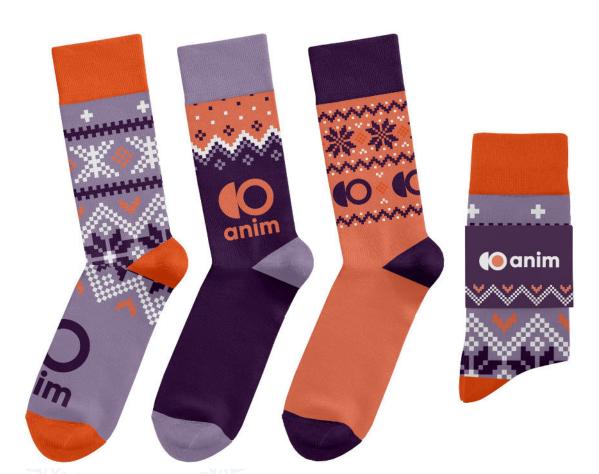

## Full Color Sock Box

A classic gift, in a custom box. The perfect gift for every occasion!

## 2 Pairs of Dress Socks in Full Color Box

Our #1 best seller for a reason! Knit-in designs in up to 6 colors, 3 PMS matched.

Please note: All products can be customized to meet your brand's colors and aesthetics.