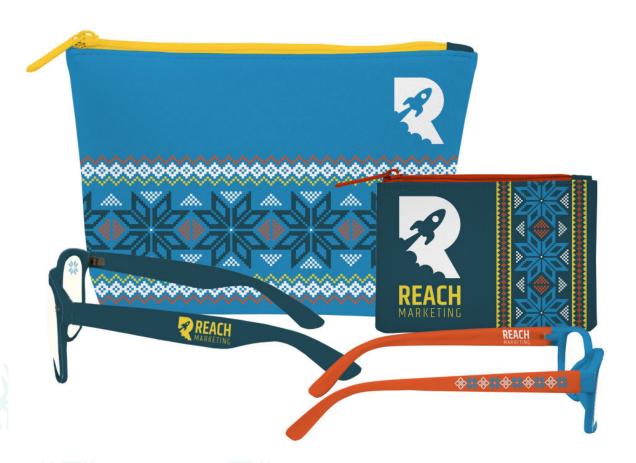

## Blue Lights & Pouches

Keep your eyes and your belongings safe with Blue Light Glasses and our LVL Pouches.

#### LVL Small Gusset Pouch

LVL Gusset Pouches are available in 3 sizes for a full-color luxury accessory perfect for any occasion.

## **Blue Light Glasses**

Fully-customizable unisex frames with blue light blocking lenses to reduce the strain on your eyes.