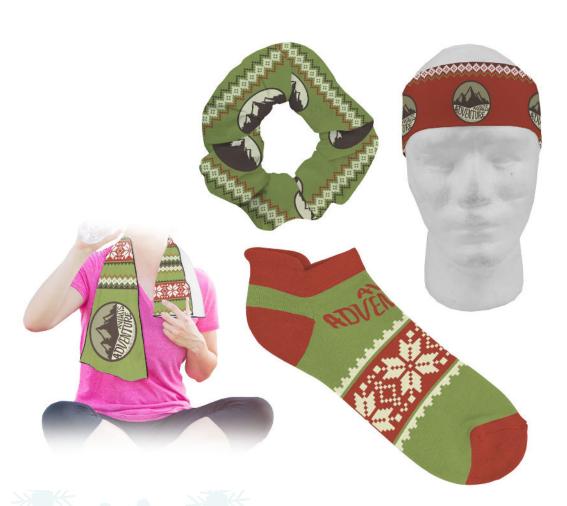

## Athletic Gear

Keep the active person outfitted this holiday season!

#### **Polar Towel**

Made from microfiber polyester, full-color Polar Towels are perfect to use during outdoor activities like sports, camping and working out.

#### Scrunchie

Made with a breathable polyester and spandex blend, our scrunchies are an excellent accessory for all-day wear.

#### Comfort Fit Ankle Socks

Our Comfort Fit Ankle Socks are outfitted with premium features for a luxuriously comfortable finished product.

#### Athletic Headband

Our full-color athletic headbands are available in both tie-back or tubular designs.

**Please note:** All products can be customized to meet your brand's colors and aesthetics.