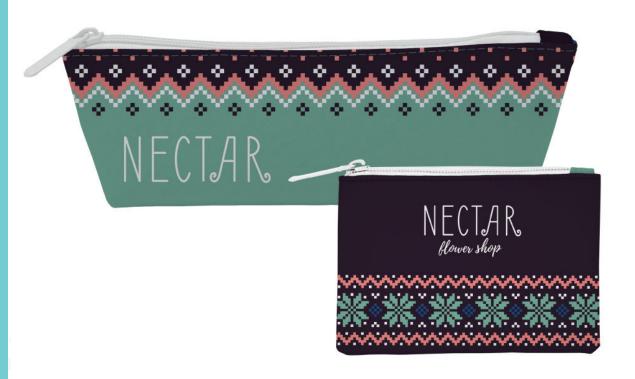

## LVL Gusset Pouches

Multi-functional, and highly customizable, these pouches will be used over & over again.

#### LVL Small Gusset Pouch

LVL Gusset Pouches are available in 3 sizes for a full-color luxury accessory perfect for any occasion.

#### LVL Medium Gusset Pouch

Made from our high-end crosshatch vegan leather, LVL Pouches can be printed with any full-color design for a unique luxury giveaway.

## LVL Large Gusset Pouch

Choice of 10 stock color plastic coiled zippers with painted metal zipper pull and premium zipper stopper.

Please note: All products can be customized to meet your brand's colors and aesthetics.

## Delivers in 25 Working Days