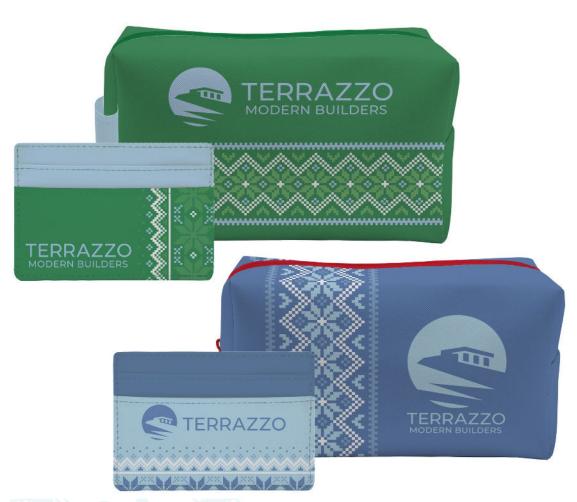

## LVL Dopp Kit

A luxury travel accessory crafted from premium crosshatch vegan leather that will be used over & over again.

### LVL Passport Case

Made from high quality PVC vegan leather and printed in full-color, our Passport Cases are designed with frequent travelers in mind.

#### LVL Card Wallet

The LVL Card Wallet holds up to 8 cards and features a lined interior pocket for cash.