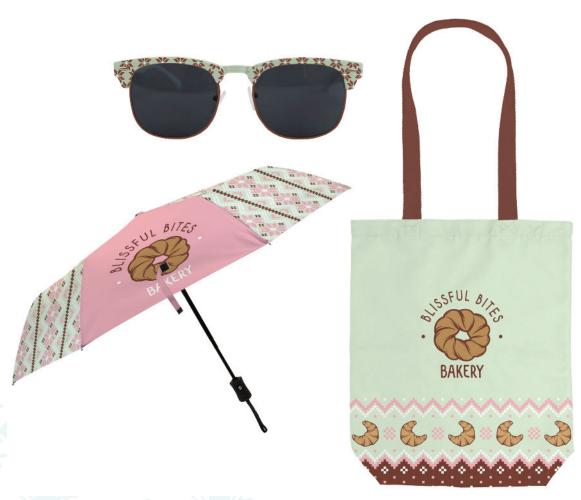

## On The Go

Be ready for anything, whether rain or shine.

## Clubman Sunglasses

Our Clubman Sunglasses are a one-of-a-kind vintage design guaranteed to be a standout.

### Pop! Up Umbrella

Printed in full-color and made from high-quality pongee, our umbrellas are more durable and water resistant to help keep you dry at the first drop of rain.

### **Recycled Canvas Tote**

Our innovative RPET Canvas is made with up to 15 water bottles' worth of recycled post-consumer plastic, making it durable and eco-friendly.

**Please note:** All products can be customized to meet your brand's colors and aesthetics.