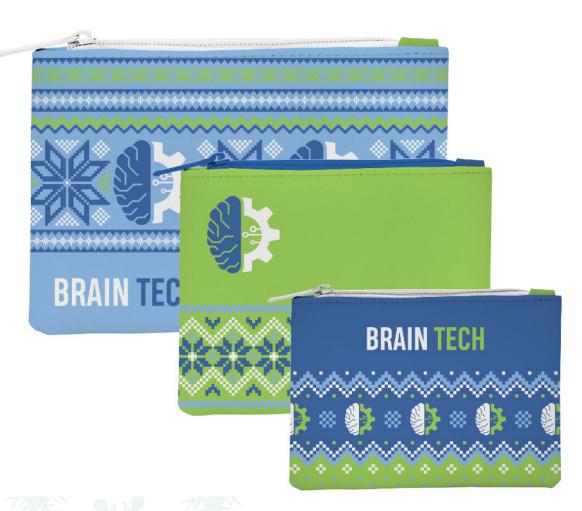

## Blue Lights & Pouches

Keep your eyes and your belongings safe with Blue Light Glasses and our LVL Pouches.

#### LVL Small Gusset Pouch

LVL Gusset Pouches are available in 3 sizes for a full-color luxury accessory perfect for any occasion.

#### LVL Coin Purse

The perfect size to easily carry in your favorite bag, it can hold all your coins and small items while you're on the go.