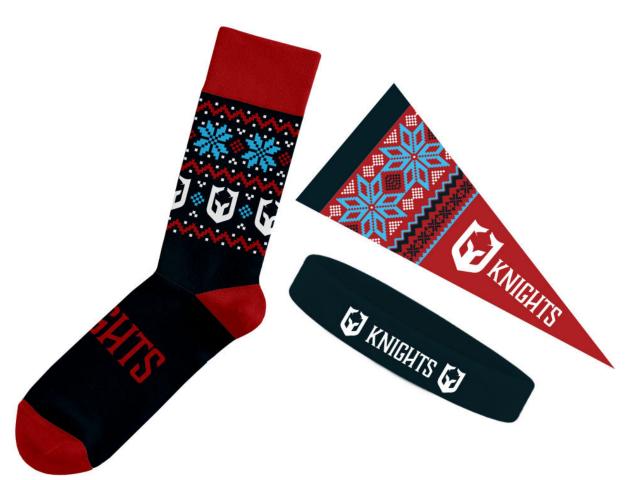

## Early Decision

Show school pride and celebrate the future with custom college promo.

#### **Dress Socks**

Our #1 best seller for a reason! Knit-in designs in up to 6 colors, 3 PMS matched.

#### **Small Pennant**

Custom-made felt pennants come in three standard sizes with the ability to print full-color, full-bleed designs on the front and back.