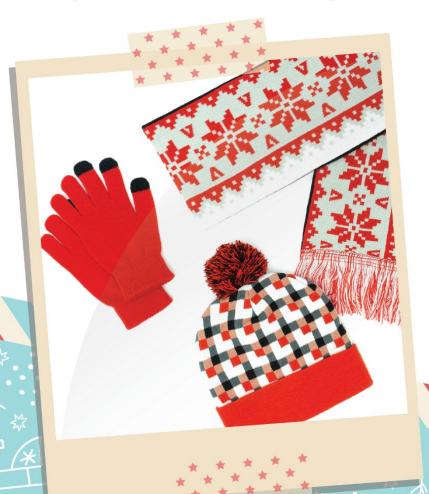

## Winter Wearables

## Everything you need to get through a cold winter!

#### Winter Scarf

Our high-quality scarves are made from thick acrylic, to create a warm & comfortable scarf that can showcase any brand.

#### Jacquard Beanie

This one size fits all winter wearable will keep you nice and warm and looking your best.

#### **Touchscreen Gloves**

Pop! Promos' customizable glove collection includes three styles, Knit, Touchscreen, and Fingerless gloves.