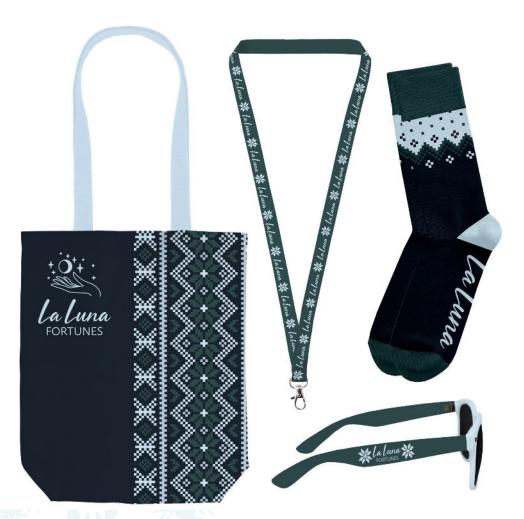

### **Recycled Canvas Tote**

Our innovative RPET Canvas is made with up to 15 water bottles' worth of recycled post-consumer plastic, making it durable and eco-friendly.

**Please note:** All products can be customized to meet your brand's colors and aesthetics.

### **Recycled Canvas Tote**

Our innovative RPET Canvas is made with up to 15 water bottles' worth of recycled post-consumer plastic, making it durable and eco-friendly.

Please note: All products can be customized to meet your brand's colors and aesthetics.

## Recycled Canvas Tote

RPET Canvas is made with up to 15 water bottles' worth of recycled post-consumer plastic, making it durable and eco-friendly.

#### **RPET Lanyard**

Screen printed or dye sublimated, Pop! Promo lanyards are 100% customizable with your Pantone colors.

## **Organic Cotton Socks**

Made from organic cotton and designed for with comfort in mind.

Please note: All products can be customized to meet your brand's colors and aesthetics.