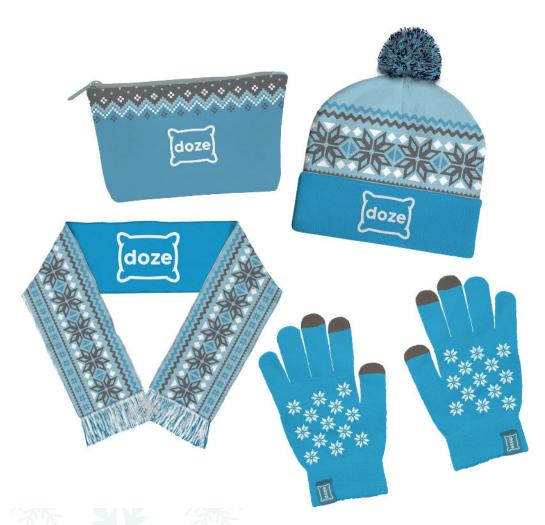

## LVL Large Gusset Pouch

Choice of 10 stock color plastic coiled zippers with painted metal zipper pull and premium zipper stopper.

Please note: All products can be customized to meet your brand's colors and aesthetics.

#### LVL Small Gusset Pouch

LVL Gusset Pouches are available in 3 sizes for a full-color luxury accessory perfect for any occasion.

#### LVL Coin Purse

The perfect size to easily carry in your favorite bag, it can hold all your coins and small items while you're on the go.

## LVL Gusset Pouches

Multi-functional, and highly customizable, these pouches will be used over & over again.

#### LVL Medium Gusset Pouch

Made from our high-end crosshatch vegan leather, LVL Pouches can be printed with any full-color design for a unique luxury giveaway.