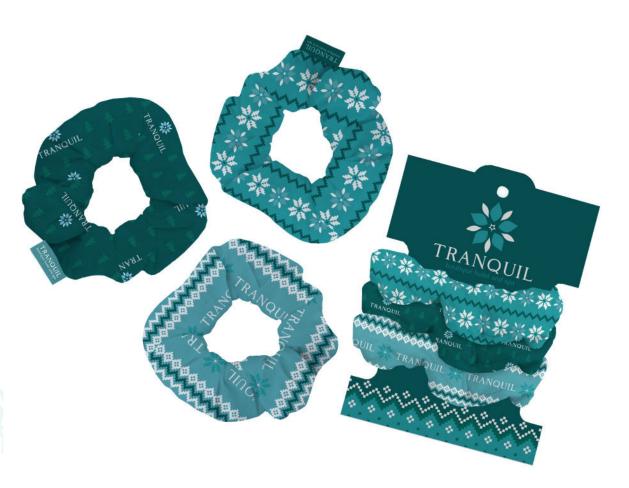

## Hair Up

Keep your hair out of the way with a classic piece of promo!

#### **Scrunchies**

Made with a breathable polyester and spandex blend, our scrunchies are an excellent accessory for all-day wear.

Please note: All products can be customized to meet your brand's colors and aesthetics.