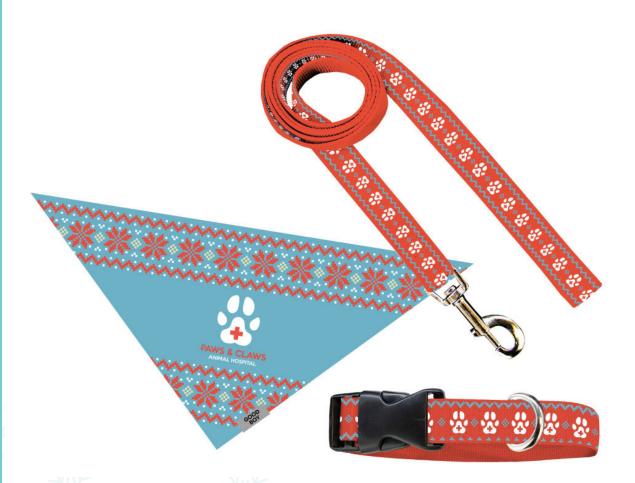

## Happy Paw-lidays

Don't forget Man's Best Friend with some PAW-some products

#### Dog Bandana

High-quality polyester dog bandanas printed in full color.

## Dog Collar

Pantone-matched collar with screen printing or dye sublimation decoration options, available in two sizes.

## Dog Leash

Pantone-matched polyester leash with PMS screen printed designs or a full-color dye sublimation satin strip.

Please note: All products can be customized to meet your brand's colors and aesthetics.

## Delivers in 23 Working Days