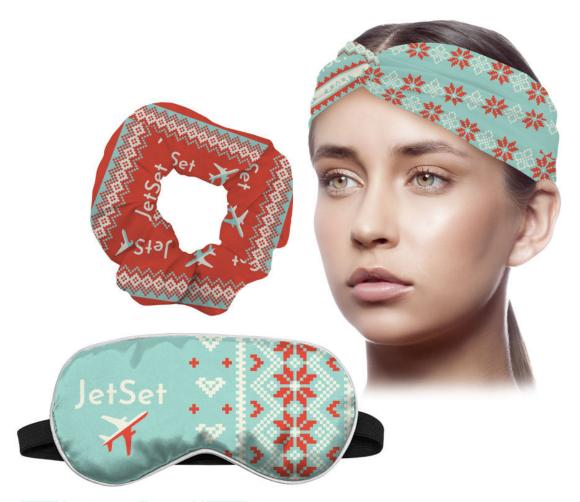

## Self Care

## Self-care never looked so good!

### Sleep Mask

This custom sleep mask is made with premium polyester satin for a luxuriously soft feel, and customizable inside and out with full color designs stock color piping.

#### **Premium Scrunchie**

Everyone's favorite full-color throwback accessory! Made with soft-touch knit fabric, our scrunchies are an excellent accessory for all-day wear.

#### **Knotted Headband**

Featuring a trendy knotted style and our premium soft-touch knit fabric, this fashionable headband is the perfect promo accessory.

**Please note:** All products can be customized to meet your brand's colors and aesthetics.