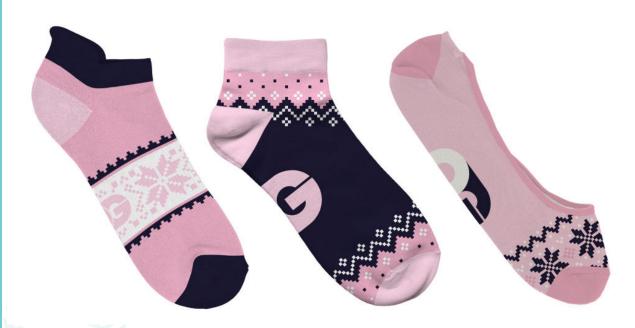

## Her Sock Drawer

Find the perfect match, with premium and comfortable socks that will stand out in any sock drawer!

#### **Comfort Fit Ankle Socks**

Our Comfort Fit Ankle Socks are outfitted with premium features for a luxuriously comfortable finished product.

#### **Ankle Socks**

The ankle-size version of our high quality, comfortable dress sock.

#### No Show Socks

Pop! Promos' no show socks are Pantone matched and woven with your client's specific design

Please note: All products can be customized to meet your brand's colors and aesthetics.