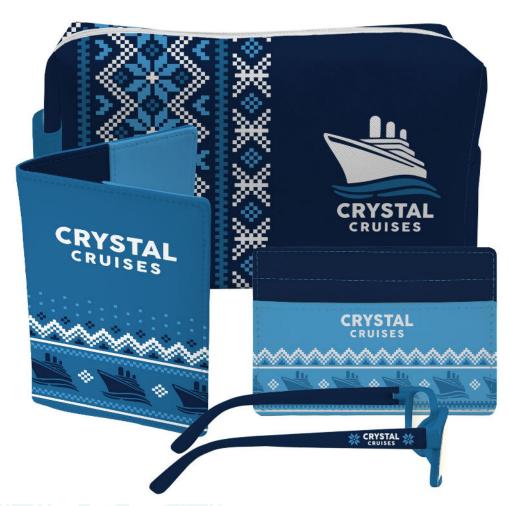

## Premium Travel

Jet set in style with a coordinating set of full color vegan leather accessories!

### LVL Passport Case

Made from high quality PVC vegan leather and printed in full-color, our Passport Cases are designed with frequent travelers in mind.

## LVL Luggage Tag

This premium travel accessory is made with luxury vegan leather and customizable with full color printing, so you can create a truly custom, premium giveaway.

**Please note:** All products can be customized to meet your brand's colors and aesthetics.