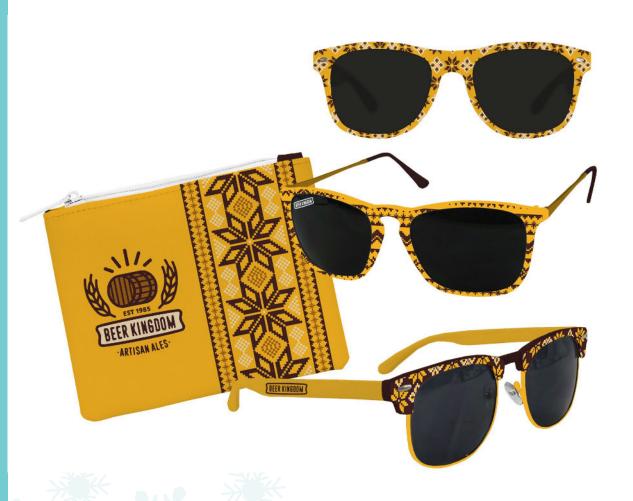

## Glove Box Sunglasses

Travel in style with matching sets of customized sunglasses!

## Malibu Sunglasses

With Pantone matched frames, multicolor imprints on both arms and UV400 tinted lens included.

## **Brooklyn Sunglasses**

Inspired by a classic design, Pop! Promos' Brooklyn Sunglasses are one of a kind.

## Clubman Sunglasses

Our Clubman Sunglasses are a one-of-a-kind vintage design guaranteed to be a standout.

Please note: All products can be customized to meet your brand's colors and aesthetics.