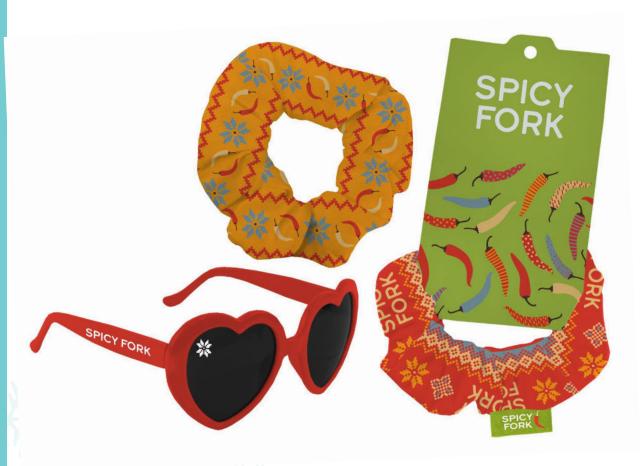

## Girls Just Want To Have Fun

Get ready for the fun you've been waiting for!

### **Heart Sunglasses**

Fall in love with our Pantone matched heart shaped sunglasses. Available in two sizes and include 3 color imprints on both temples.

#### **Scrunchies**

Made with a breathable polyester and spandex blend, our scrunchies are an excellent accessory for all-day wear.

Please note: All products can be customized to meet your brand's colors and aesthetics.