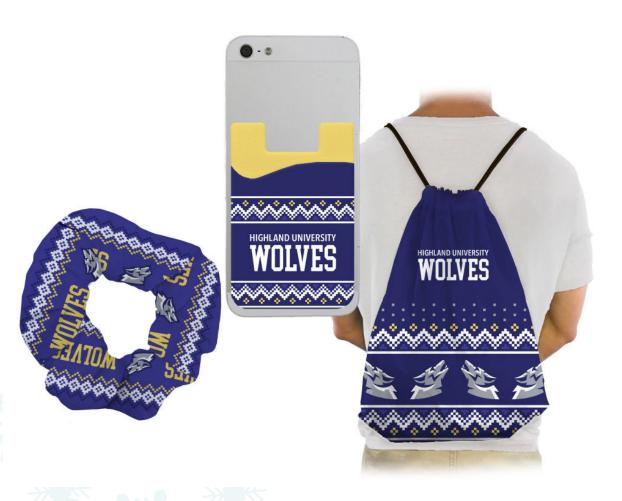

## For the Fans!

Support your favorite school or team this holiday season with these fan favorite products!

#### Scrunchie

Everyone's favorite full-color throwback accessory! Made with a breathable polyester and spandex blend, our scrunchies are an excellent accessory for all-day wear.

### Sticky Wallet

The perfect blank canvas for your clients' designs. Sticks to the back of any cell phone and can securely hold up to three credit cards.

### **Drawstring Bag**

Made from high-quality polyester and can be CMYK printed with almost any design your client can think of.

Please note: All products can be customized to meet your brand's colors and aesthetics.