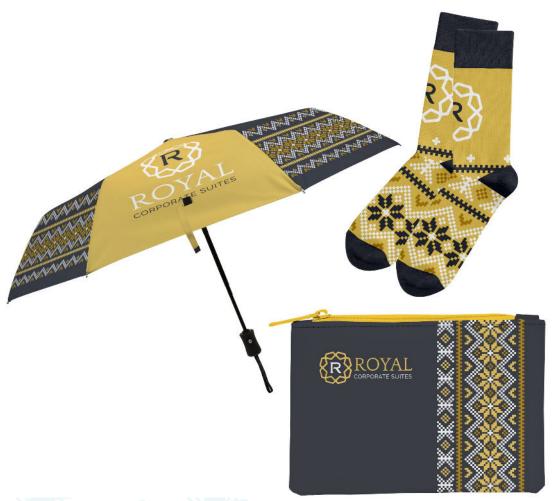

## Premium Gift

The perfect combination of products for when you're looking for that premium gift.

#### **Dress Socks**

Our #1 best seller for a reason! Knit-in designs in up to 6 colors, 3 PMS matched.

### Pop! Up Umbrella

Printed in full-color and made from high-quality pongee, our umbrellas are more durable and water resistant to help keep you dry at the first drop of rain.

#### LVL Large Flat Pouch

LVL Flat Pouches are available in 3 sizes for a full-color luxury accessory perfect for any occasion.

Please note: All products can be customized to meet your brand's colors and aesthetics.