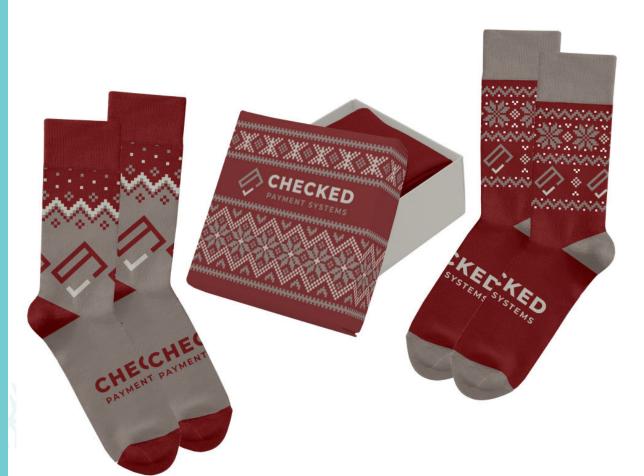

## Full Color Sock Box

A classic gift, in a custom box. The perfect gift for every occasion!

## 2 Pairs of Dress Socks in Full Color Box

Our #1 best seller for a reason! Knit-in designs in up to 6 colors, 3 PMS matched.

Please note: All products can be customized to meet your brand's colors and aesthetics.