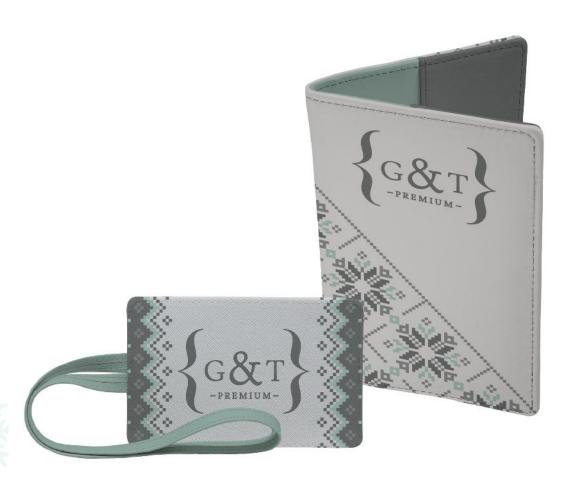

## Premium Travel

Jet set in style with a coordinating set of full color vegan leather accessories!

### LVL Passport Case

Made from high quality PVC vegan leather and printed in full-color, our Passport Cases are designed with frequent travelers in mind.

## LVL Luggage Tag

This premium travel accessory is made with luxury vegan leather and customizable with full color printing, so you can create a truly custom, premium giveaway.

**Please note:** All products can be customized to meet your brand's colors and aesthetics.