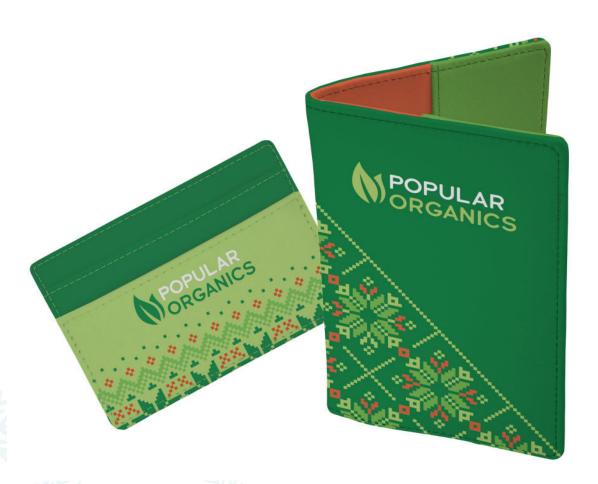

## LVL Wallets

The Premium Vegan Leather Card Wallet and Passport case not only look good, but keep important documents safe!

#### LVL Card Wallet

The LVL Card Wallet holds up to 8 cards and features a lined interior pocket for cash.

### **LVL Passport Case**

Made from high quality PVC vegan leather and printed in full-color, our Passport Cases are designed with frequent travelers in mind.

Please note: All products can be customized to meet your brand's colors and aesthetics.

## Delivers in 25 Working Days

Great for school supplies or the office!