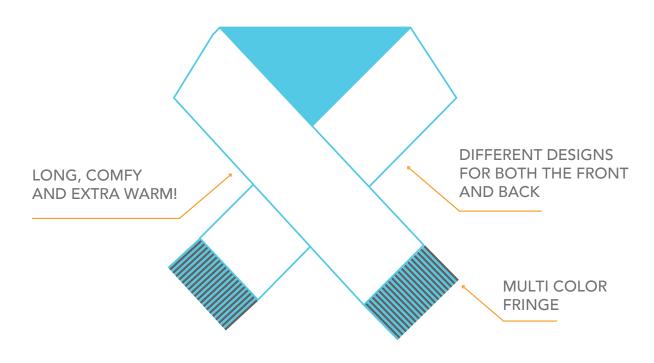

Pricing includes: Stock color custom jacquard winter scarf with fringe. Scarf includes 5 stock yarn colors, fringe includes 2 stock yarn colors. Bulk Packaged.