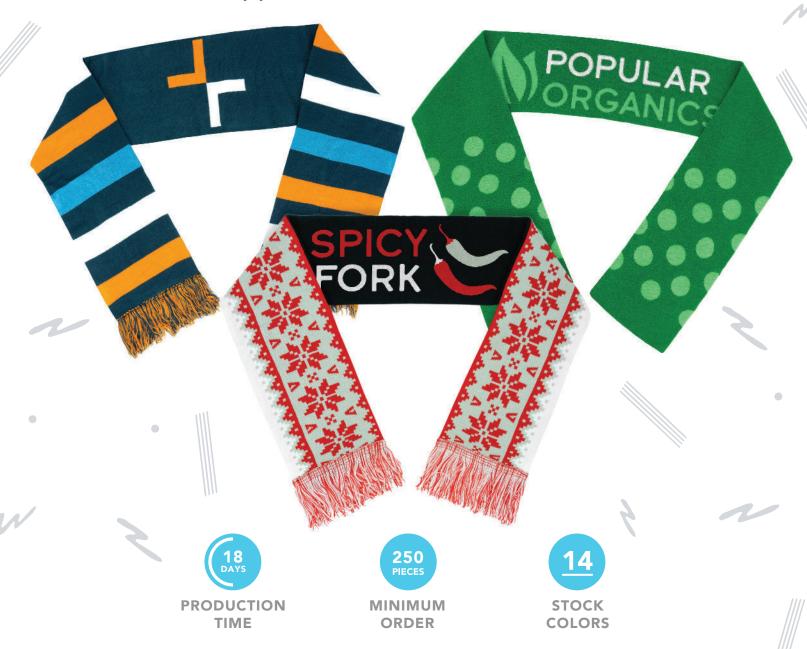

# SAVER WINTER SCARVES

### **Choose from 14 Stock Colors**

shipped in just 18 working days!

Saver winter scarves are made from the same high-quality materials that you've come to know and love from Pop! Promos, but at a lower price point and lightning fast 18 day production times!

## SAVER WINTER SCARVES