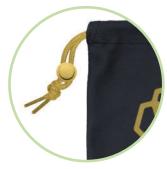

### PREMIUM ADD ONS

PMS Matched Strings & Toggle

Full Color Fleece Pouch

Add Solid Color To Back

## FLEECE BLANKET

Full color full bleed design on the front of the blanket

Black or Pantone Matched Pouch Strings & Toggles

10"x 10.25" Folded in Pouch

Full color full bleed design on the front & back of pouch