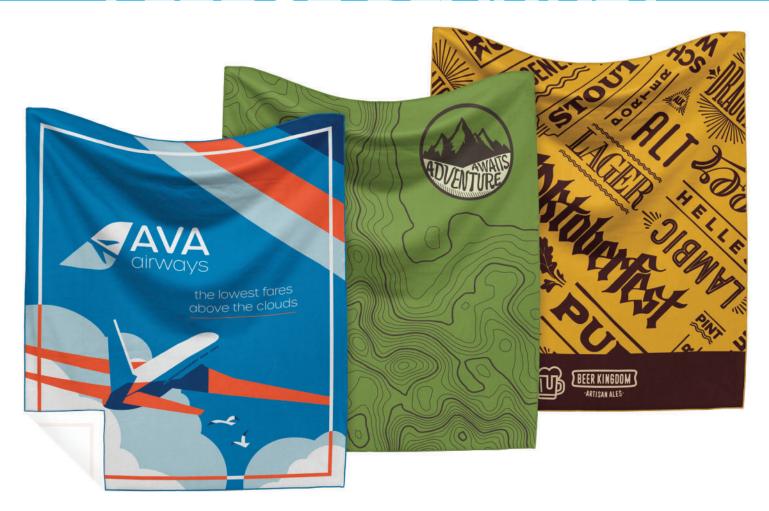

## FLEECE BLANKET

Full color full bleed design on the front of the blanket

Black or Pantone Matched Pouch Strings & Toggles

10"x 10.25" Folded in Pouch

Full color full bleed design on the front & back of pouch

Base price includes: 50" x 60" soft fleece blanket with full color printing on one side. Sewn-in care tag. Bulk packaged.