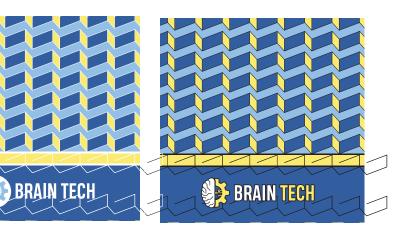

# If you need to overlap colors, keep them within the same part of the color wheel

Designing within the same part of the color wheel will reduce the likelihood of color overlap creating an obvious bleed effect.

Original Design

BRAIN TECH