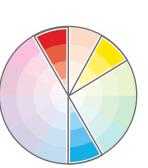

## PRO TIP #2

# If you need to overlap colors, keep them within the same part of the color wheel

Designing within the same part of the color wheel will reduce the likelihood of color overlap creating an obvious bleed effect.