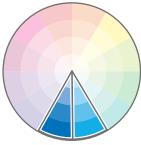

# If you need to overlap colors, keep them within the same part of the color wheel

Designing within the same part of the color wheel will reduce the likelihood of color overlap creating an obvious bleed effect.