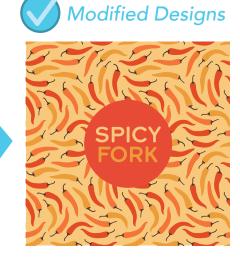

## PRO TIP #2

# If you need to overlap colors, keep them within the same part of the color wheel

Designing within the same part of the color wheel will reduce the likelihood of color overlap creating an obvious bleed effect.

Original Design

BRAIN TECH