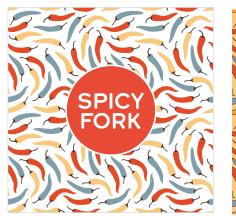

#### **Original Design**

The overlapping reds, blues and yellows in these designs are going bleed into each other

Change to a white background, or add a white outline between any overlapping colors

Change to a dark background, or add a dark stroke over any overlapping colors