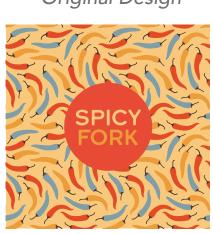

## PRO TIP #2

# If you need to overlap colors, keep them within the same part of the color wheel

Designing within the same part of the color wheel will reduce the likelihood of color overlap creating an obvious bleed effect.

Original Design

BRAIN TECH