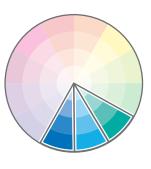

# If you need to overlap colors, keep them within the same part of the color wheel

Designing within the same part of the color wheel will reduce the likelihood of color overlap creating an obvious bleed effect.