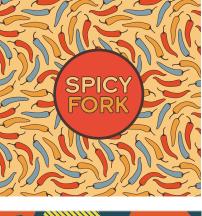

#### **Original Design**

The overlapping reds, blues and yellows in these designs are going bleed into each other

Change to a white background, or add a white outline between any overlapping colors

Change to a dark background, or add a dark stroke over any overlapping colors