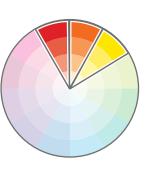

## PRO TIP #2

# If you need to overlap colors, keep them within the same part of the color wheel

Designing within the same part of the color wheel will reduce the likelihood of color overlap creating an obvious bleed effect.