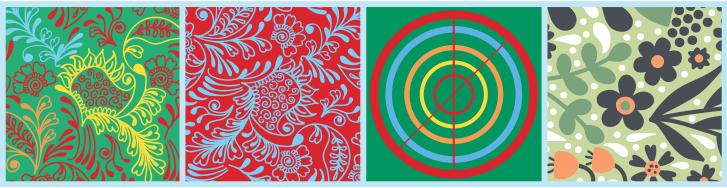

#### **Original Design**

The overlapping reds, blues and yellows in these designs are going bleed into each other

Change to a white background, or add a white outline between any overlapping colors

Change to a dark background, or add a dark stroke over any overlapping colors