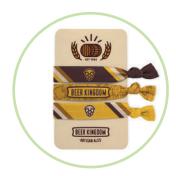

## KNOTTED HAIR TIE SET

Base price includes: Set of (3 or 5) identical knotted hair ties with white interior on a full color packaging card. Individually polybagged.