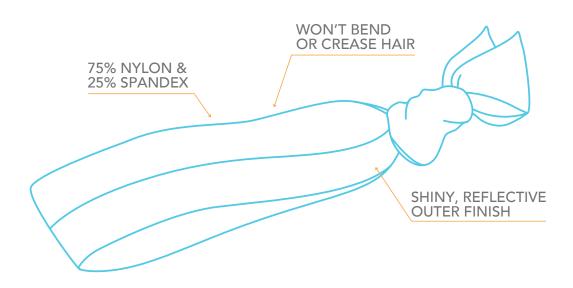

## KNOTTED HAIR TIE SET

Base price includes: Set of (3 or 5) identical knotted hair ties with white interior on a full color packaging card. Individually polybagged.