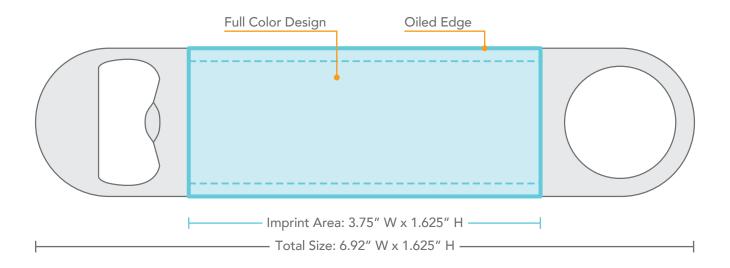

## BASE PRICE (R)

| QTY         | 250  | 500  | 1000 |
|-------------|------|------|------|
| LVL BAR KEY | 8.78 | 7.89 | 7.40 |

Base price includes: Metal bar key wrapped in vegan leather. Same full-color artwork on both sides with closest match stitching and oiled edges. Bulk packaged.