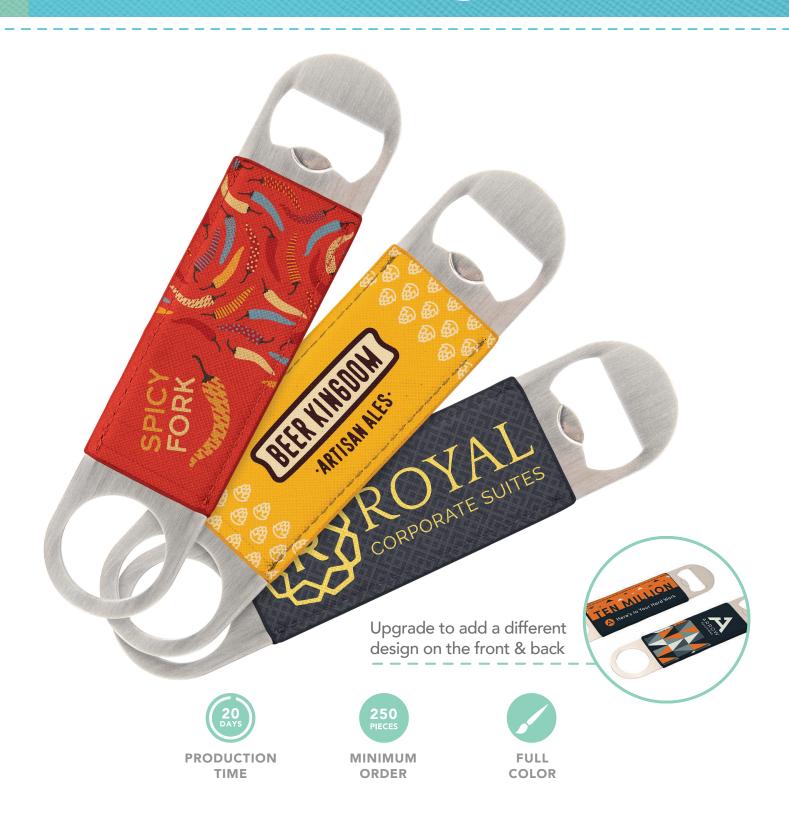

## Full Color Vegan Leather Bar Key

## BASE PRICE (R)

| QTY         | 250  | 500  | 1000 |
|-------------|------|------|------|
| LVL BAR KEY | 8.78 | 7.89 | 7.40 |

Base price includes: Metal bar key wrapped in vegan leather. Same full-color artwork on both sides with closest match stitching and oiled edges. Bulk packaged.

## ADD-ONS (R)

| QTY                             | 250  | 500  | 1000 |
|---------------------------------|------|------|------|
| DIFFERENT DESIGN ON SECOND SIDE | 1.25 | 0.83 | 0.67 |
| INDIVIDUAL POLYBAG              | 0.33 | 0.28 | 0.27 |