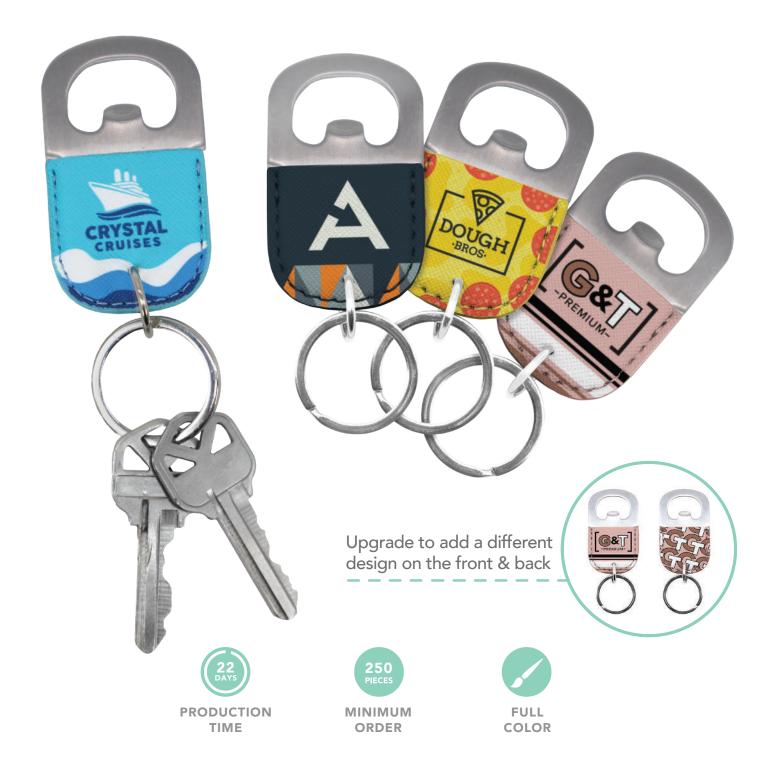

## Full Color Vegan Leather Bottle Opener Key Chain

# Full Color Vegan Leather Bottle Opener Key Chain

Base price includes: Metal bottle opener wrapped in vegan leather with a split keyring. Same full-color artwork on both sides with closest match stitching and oiled edges. Individually polybagged.

### ADD-ONS (R)

| QTY                             | 250  | 500  | 1000 | 2500 | 5000 | 10000 |
|---------------------------------|------|------|------|------|------|-------|
| DIFFERENT DESIGN ON SECOND SIDE | 1.25 | 0.83 | 0.67 | 0.50 | 0.42 | 0.33  |