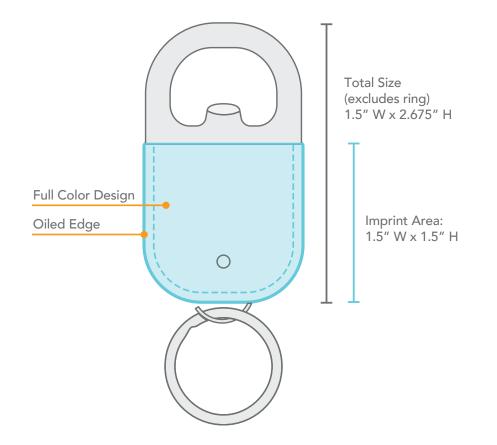

Base price includes: Metal bottle opener wrapped in vegan leather with a split keyring. Same full-color artwork on both sides with closest match stitching and oiled edges. Individually polybagged.