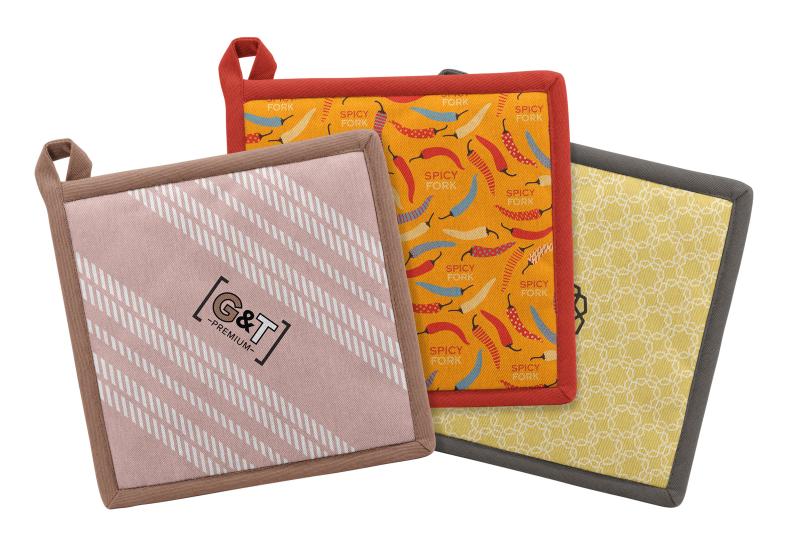

#### BASE PRICE (R)

| QTY             | 250   | 500   | 1000  |
|-----------------|-------|-------|-------|
| POT HOLDER      | 7.67  | 6.00  | 5.33  |
| TWO POT HOLDERS | 14.58 | 12.67 | 11.00 |

Base price includes: Pricing Includes: Full color cotton square pot holder (8x8") with printing on both sides, solid color trim, and sewn-in care label. Bulk packaged.