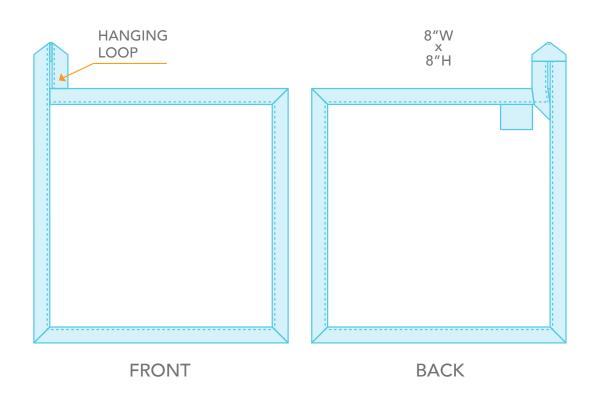

#### BASE PRICE (R)

| QTY             | 250   | 500   | 1000  |
|-----------------|-------|-------|-------|
| POT HOLDER      | 7.67  | 6.00  | 5.33  |
| TWO POT HOLDERS | 14.58 | 12.67 | 11.00 |

Base price includes: Pricing Includes: Full color cotton square pot holder (8x8") with printing on both sides, solid color trim, and sewn-in care label. Bulk packaged.