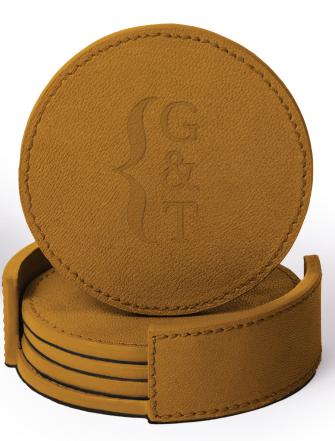

## Premium Full Grain Leather

Set of four coasters

Set of four coasters with holder

The perfect gifting option for executives and high value clients and customers.

Pantone-Matched Full Grain Leather with Custom Debossed Designs

Base Pricing Includes: PMS matched leather coaster set with black polysuede backing and 1 location 3" deboss - Identical deboss on each coaster. Individually packaged in biodegradable polybag.