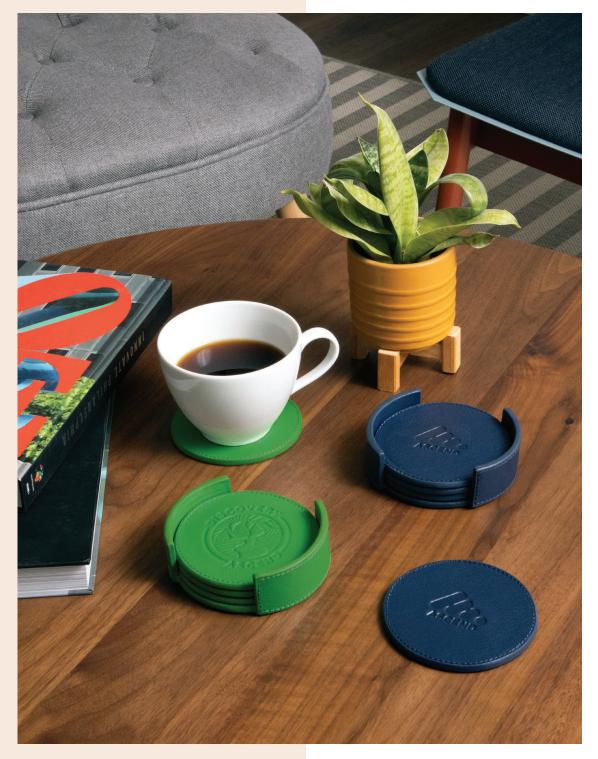

## Premium Full Grain Leather

Set of four coasters

Set of four coasters with holder

The perfect gifting option for executives and high value clients and customers.

Pantone-Matched Full Grain Leather with Custom Debossed Designs

Base Pricing Includes: PMS matched leather coaster set with black polysuede backing and 1 location 3" deboss - Identical deboss on each coaster. Individually packaged in biodegradable polybag.