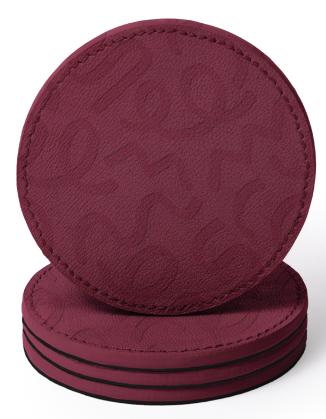

## Premium Full Grain Leather

Set of four coasters

Set of four coasters with holder

The perfect gifting option for executives and high value clients and customers.

Pantone-Matched Full Grain Leather with Custom Debossed Designs

Base Pricing Includes: PMS matched leather coaster set with black polysuede backing and 1 location 3" deboss - Identical deboss on each coaster. Individually packaged in biodegradable polybag.