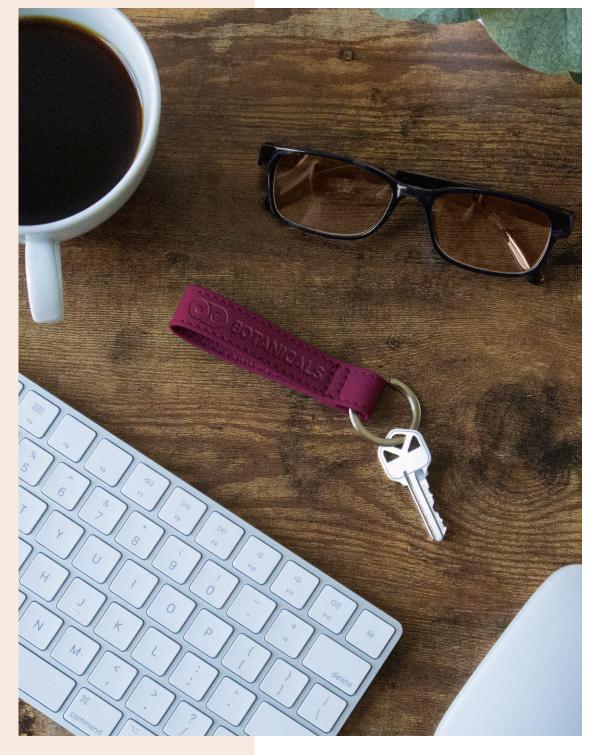

## KEYRING Premium Full Grain Leather

The perfect gifting option for executives and high value clients and customers.

Pantone Matched Full Grain Leather with Custom Debossed Designs

EST. 2022

## BASE PRICE (R)

|          | 100   | 250   | 500  | 1000 |
|----------|-------|-------|------|------|
| Key Ring | 12.08 | 10.25 | 9.17 | 7.92 |

Base Pricing Includes: PMS matched leather key ring with metal split ring and 1 location 3" deboss. Individually packaged in biodegradable polybag.

Wilson & Reilly Bespoke Leather Collection provides the only Pantone matched and branded leather products in the industry. Hand crafted from the finest full grain leather, they exude quality and craftsmanship.