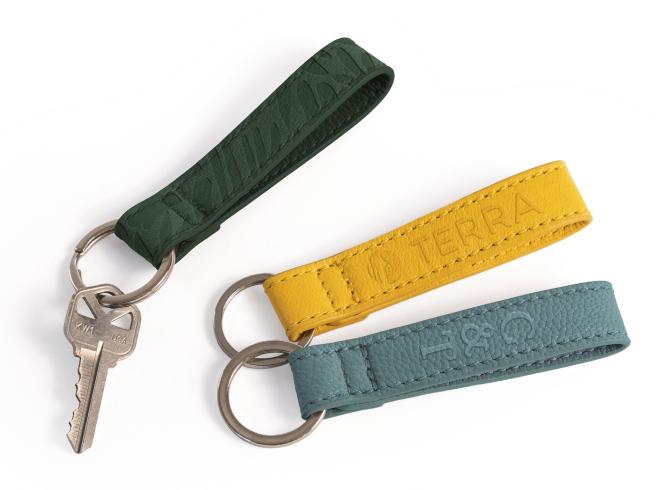

## KEYRING Premium Full Grain Leather

The perfect gifting option for executives and high value clients and customers.

Pantone Matched Full Grain Leather with Custom Debossed Designs

EST. 2022

## BASE PRICE (R)

|          | 100   | 250   | 500  | 1000 |
|----------|-------|-------|------|------|
| Key Ring | 12.08 | 10.25 | 9.17 | 7.92 |

Base Pricing Includes: PMS matched leather key ring with metal split ring and 1 location 3" deboss. Individually packaged in biodegradable polybag.

Wilson & Reilly Bespoke Leather Collection provides the only Pantone matched and branded leather products in the industry. Hand crafted from the finest full grain leather, they exude quality and craftsmanship.