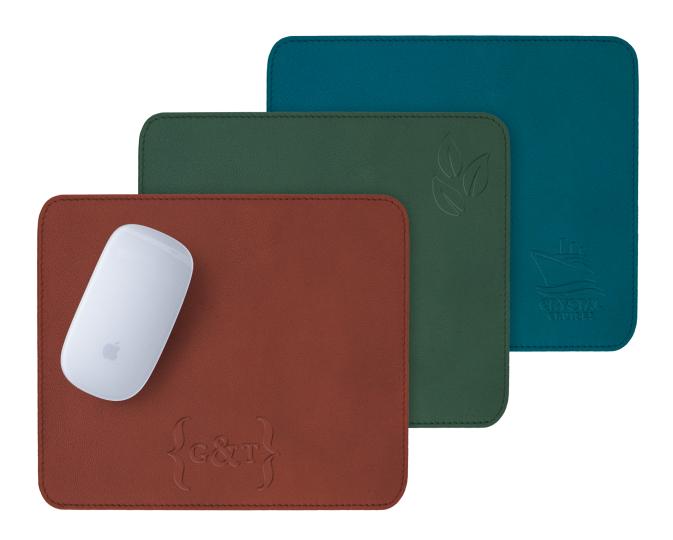

## MOUSE PAD

Premium Full Grain Leather

The perfect gifting option for executives and high value clients and customers.

Pantone Matched Full Grain Leather with Custom Debossed Designs

EST. 2022

## BASE PRICE (R)

|                   | 100   | 250   | 500   | 1000  |
|-------------------|-------|-------|-------|-------|
| Leather Mouse Pad | 16.67 | 16.25 | 15.82 | 15.22 |

Base Pricing Includes: PMS matched leather mouse pad with black polysuede backing and 1 location 3" deboss. Individually packaged in biodegradable polybag.

Wilson & Reilly Bespoke Leather Collection provides the only Pantone matched and branded leather products in the industry. Hand crafted from the finest full grain leather, they exude quality and craftsmanship.