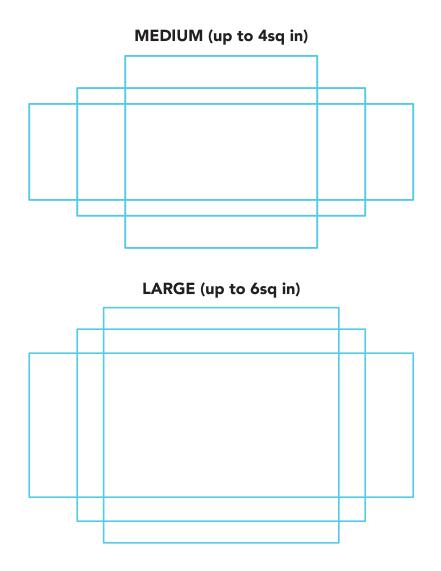

### **Artwork Layout**

NOTE: Art shown at 100% of actual size Artwork should be within blue lines

STANDARD (up to 7sq in)

Image: standard standa

LARGE (up to 14 sq in)

#### DESIGN NOTES

Woven Patches can be up to 5 colors

Patches cannot be wider than 13cm

PLEASE NOTE: ALL ARTWORK NEEDS TO BE EVALUATED FOR MANUFACTURABILITY