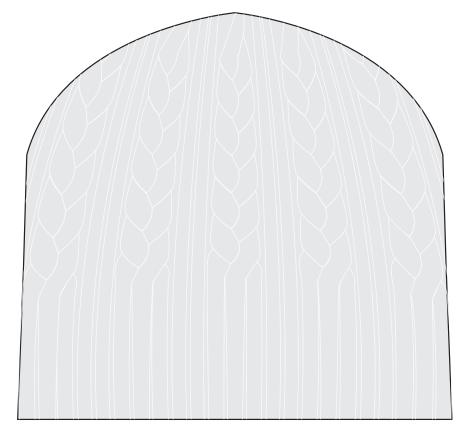

#### **Artwork Layout**

NOTE: ART SHOWN AT 50% Final Dimensions: 8.66" W X 8.5" H Black line marks product edge

**DESIGN NOTES** Recycled beanies are one solid stock color only

**Base Product includes choice of** Embroidery (up to 4sq inches), Woven Patch (up to 7sq inches), or Woven Cuff Tag

PLEASE NOTE: ALL ARTWORK NEEDS TO BE EVALUATED FOR MANUFACTURABILITY

**RCB.22.1** 