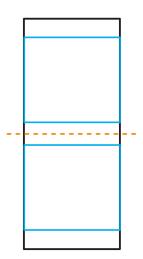

## **FLAT Artwork Layout**

NOTE: ART SHOWN AT 100% Final Flat Dimensions: 1" W X 2.4" H Folded at: 1.3"H Blue line marks artwork safe zone Orange Dotted Line Marks Fold Line Black line marks product edge

**RCB.22.1** 

PLACEMENT REFERENCE