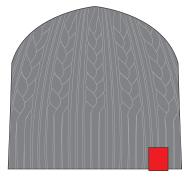

### **Artwork Layout**

NOTE: Art shown at 100% of actual size Artwork should be within blue lines

#### **DESIGN NOTES**

Layered Embroidery can be up to 6 colors Full Coverage Embroidery can be up to 8 colors

Embroidery cannot be wider than 13cm