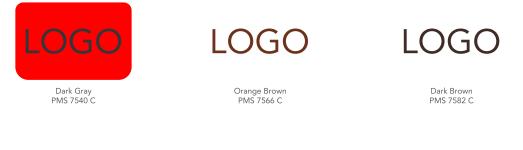

### **Artwork Layout**

NOTE: ART SHOWN AT 100% Final Dimensions: 1.77" W X 2.87" H Red dotted line marks hole punch margin area

**RCB.22.1** 

PLACEMENT REFERENCE