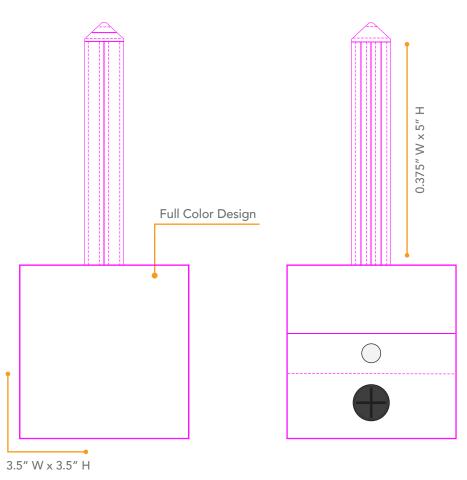

## BASE PRICE (R)

| QTY                         | 250  | 500  | 1000 |
|-----------------------------|------|------|------|
| LVL DOG WASTE BAG DISPENSER | 8.58 | 7.67 | 7.42 |

Base price includes: Full color printed vegan leather dog waste bag dispenser with black rubber opening and metal snap. Comes with roll of 15 biodegradable green dog waste bags. Bulk packaged.