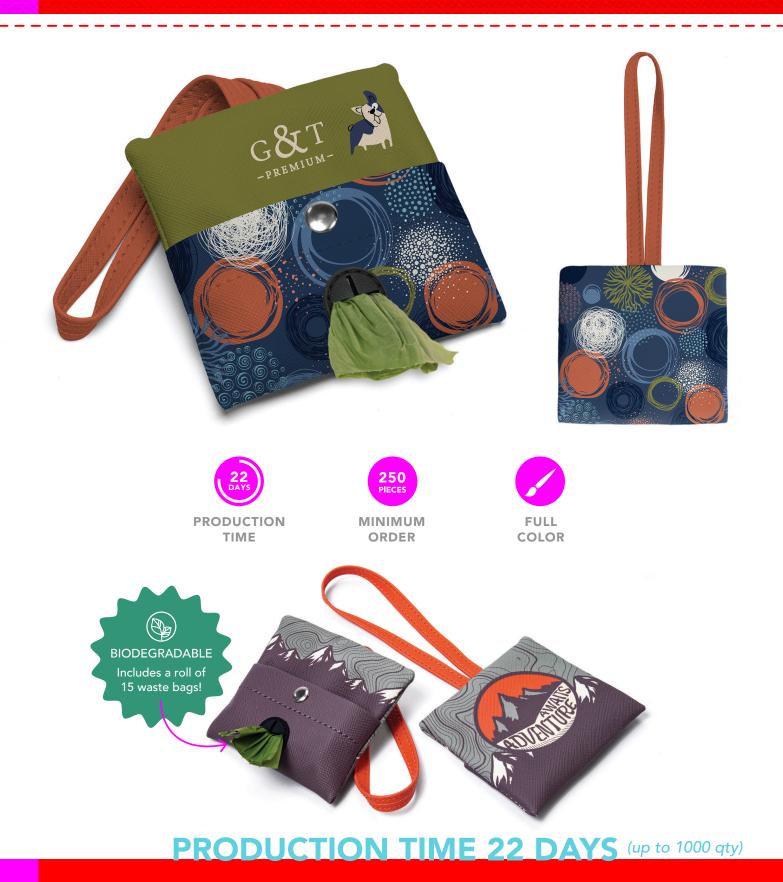

## Full Color Vegan Leather Dog Waste Bag Dispenser

## BASE PRICE (R)

| QTY                         | 250  | 500  | 1000 |
|-----------------------------|------|------|------|
| LVL DOG WASTE BAG DISPENSER | 8.58 | 7.67 | 7.42 |

Base price includes: Full color printed vegan leather dog waste bag dispenser with black rubber opening and metal snap. Comes with roll of 15 biodegradable green dog waste bags. Bulk packaged.

Production time: 22 working days (up to 1000 quantity)

Rush Production: 19 working days (up to 1000 quantity) + 10% of total cost (when available)

Standard Packaging: 100 pcs/carton, 1 carton = 15 lbs.

Preproduction sample: \$100 (V) + 14 working days