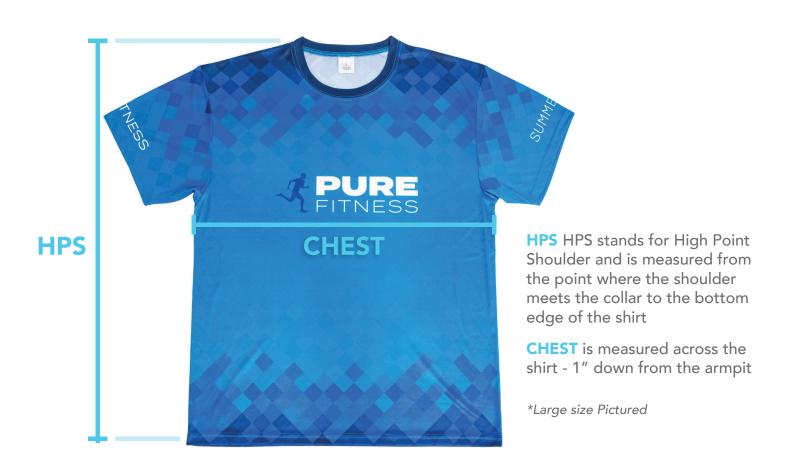

|                     | XS    | S   | M     | L   | XL    | 2XL    | 3XL   | 4XL    | 5XL   |
|---------------------|-------|-----|-------|-----|-------|--------|-------|--------|-------|
| HPS to Front Length | 26"   | 27" | 28"   | 29" | 30"   | 30.75" | 31.5" | 32.25" | 33"   |
| Chest               | 18.5" | 20" | 21.5" | 23" | 24.5" | 26"    | 27.5" | 29"    | 30.5" |