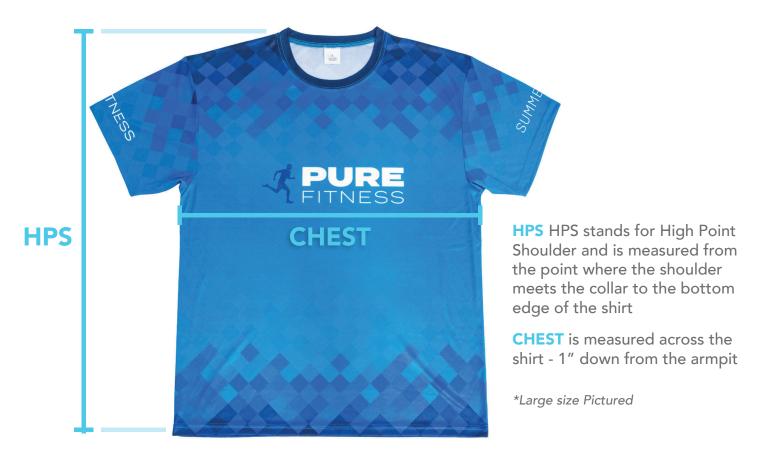

|                     | XS    | S   | M     | L   | XL    | 2XL    | 3XL   | 4XL    | 5XL   |
|---------------------|-------|-----|-------|-----|-------|--------|-------|--------|-------|
| HPS to Front Length | 26"   | 27" | 28"   | 29" | 30"   | 30.75" | 31.5" | 32.25" | 33"   |
| Chest               | 18.5" | 20" | 21.5" | 23" | 24.5" | 26"    | 27.5" | 29"    | 30.5" |