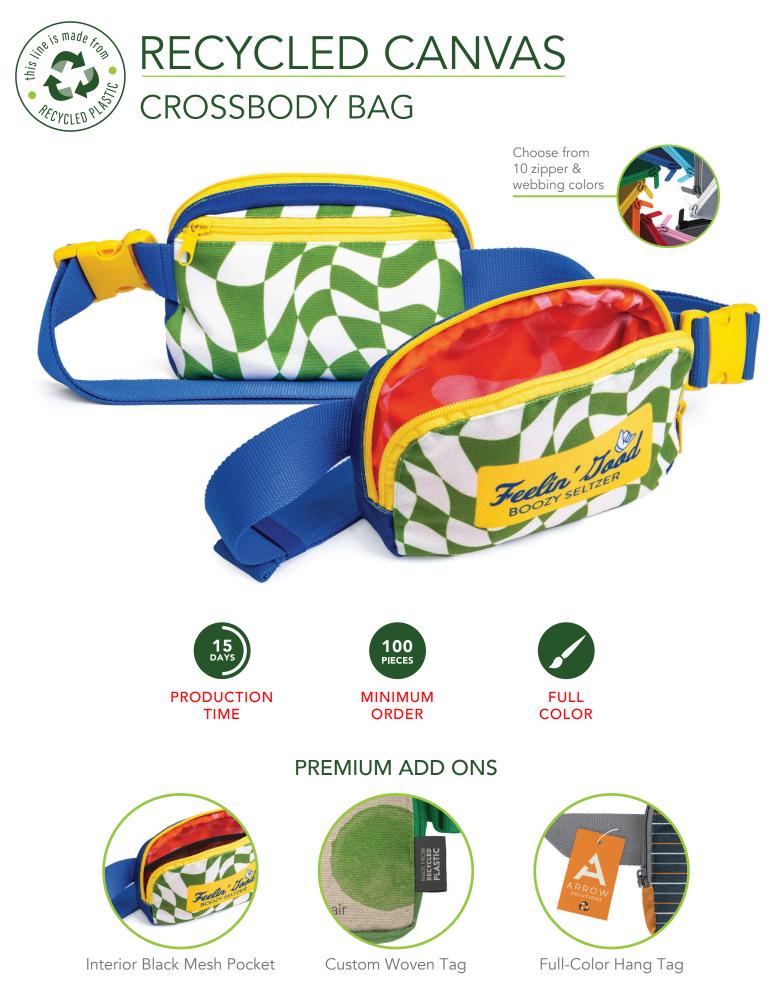

Base price includes: Full color, full bleed recycled canvas crossbody bag with full color RPET lining, exterior pocket and choice of 10 trim colors for zipper set, RPET webbing and buckle. Bulk packaged.

## PRODUCTION TIME 15 DAYS (up to 1000 qty)