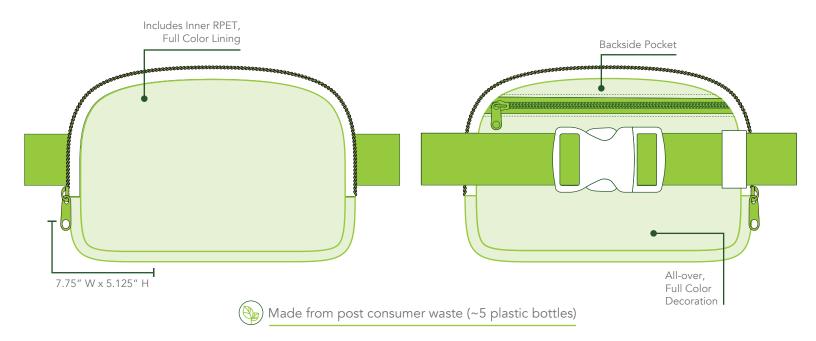

Base price includes: Full color, full bleed recycled canvas crossbody bag with full color RPET lining, exterior pocket and choice of 10 trim colors for zipper set, RPET webbing and buckle. Bulk packaged.