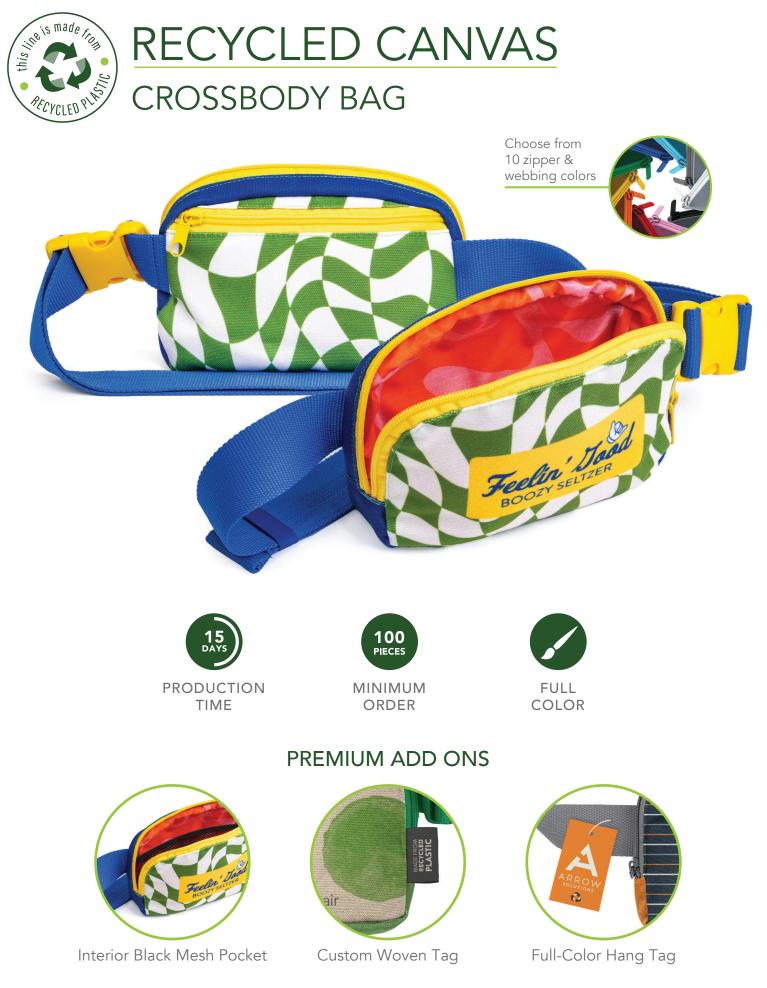

Base price includes: Full color, full bleed recycled canvas crossbody bag with full color RPET lining, exterior pocket and choice of 10 trim colors for zipper set, RPET webbing and buckle. Bulk packaged.

## ADD-ONS (R)

| QTY                         | 100  | 250  | 500  | 1000 |
|-----------------------------|------|------|------|------|
| INTERIOR BLACK MESH POCKETS | 3.33 | 3.00 | 2.67 | 2.33 |
| WOVEN TAG                   | 1.92 | 1.42 | 0.83 | 0.58 |
| HANG TAG                    | 6.42 | 2.75 | 1.42 | 0.75 |
| INDIVIDUAL POLYBAG          | 0.58 | 0.42 | 0.30 | 0.25 |