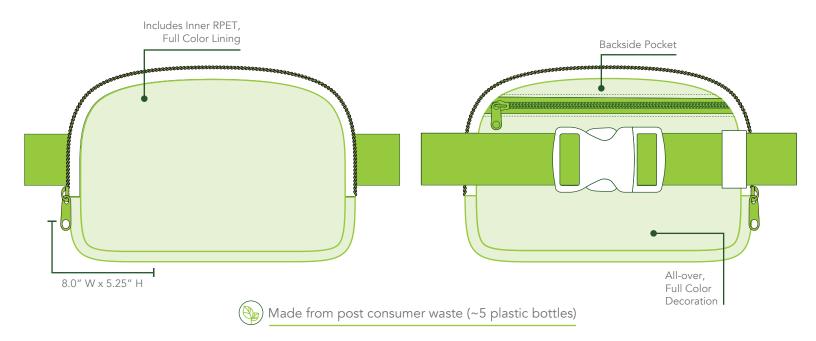

Base price includes: Full color, full bleed recycled canvas crossbody bag with full color RPET lining, exterior pocket and choice of 10 trim colors for zipper set, RPET webbing and buckle. Bulk packaged.