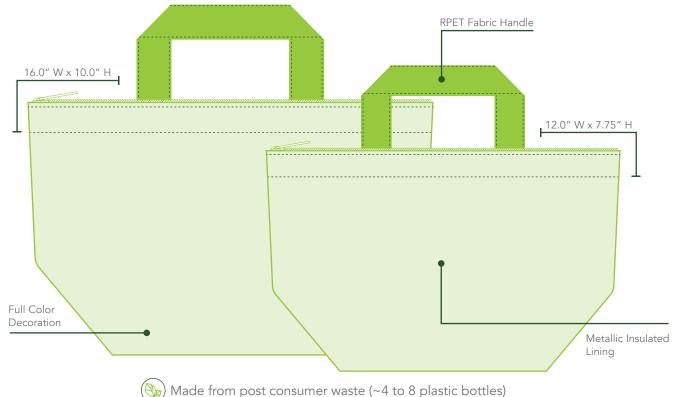

Base price includes: Full color, full bleed recycled canvas cooler bag with self-fabric handle, choice of 10 stock color zippers. Bulk packaged.