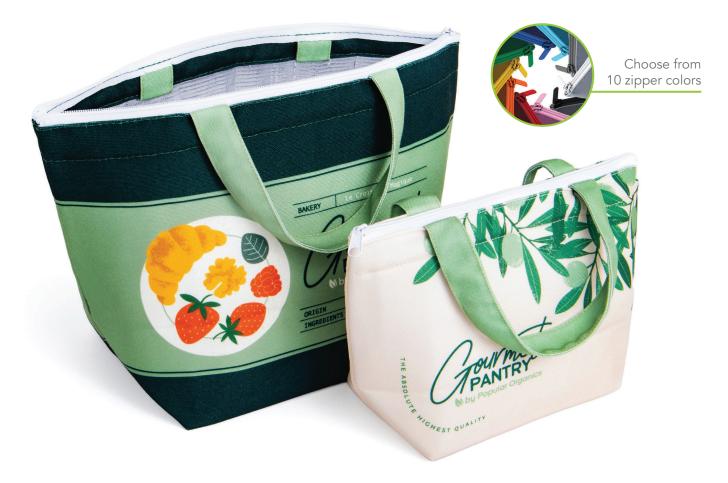

Base price includes: Full color, full bleed recycled canvas cooler bag with self-fabric handle, choice of 10 stock color zippers. Bulk packaged.