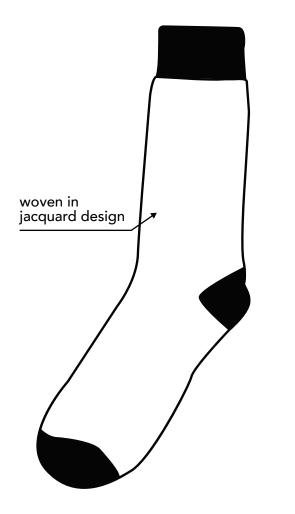

Base Price Includes: One pair of one size fits all socks with woven-in, jacquard design in your chosen design and colorway, bulk packaged.