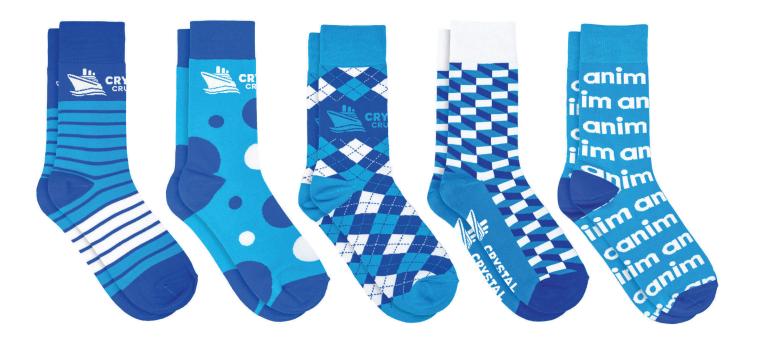

## custom made simpler

pick a **colorway** 

Just pick from one of our 18 popular sock designs, select your colorway, and provide your logo. From there, we knit your custom socks for you, shipped in just 12 working days - with minimums as low as 50 pairs!

Base Price Includes: One pair of one size fits all socks with woven-in, jacquard design in your chosen design and colorway, bulk packaged.