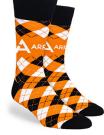

#### **Colorway** · **Orange** & Black

Just pick from one of our 18 popular sock designs, select your colorway, and provide your logo. From there, we knit your custom socks for you, shipped in just 12 working days - with minimums as low as 50 pairs!