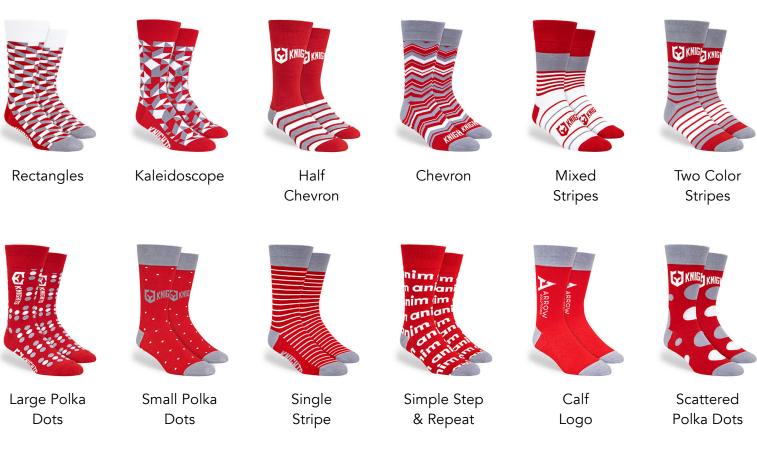

Logo Argyle

Full Argyle

Half Argyle

Houndstooth

Diamonds

Rectangles

Kaleidoscope

Half Chevron

Chevron

Mixed Stripes

Two Color Stripes

Large Polka Dots

Small Polka Dots

Single Stripe

poppromos.com

(@)

Simple Step & Repeat

Logo

Scattered Polka Dots

\*If you have concerns about color matching please ask your sales rep for a Pantone (PMS) equivalent color and they will provide you with a closest match value.