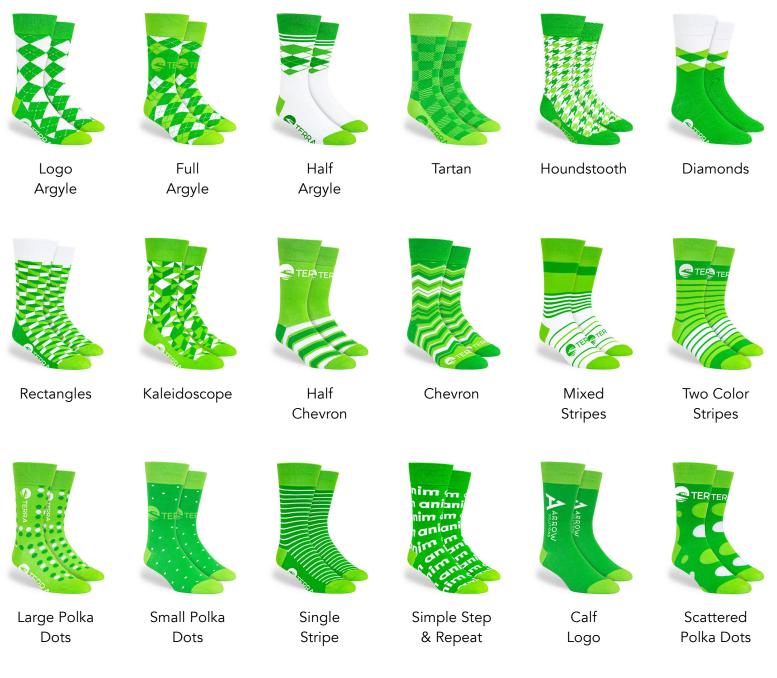

#### **Colorway** · Green Shades

Just pick from one of our 18 popular sock designs, select your colorway, and provide your logo. From there, we knit your custom socks for you, shipped in just 12 working days - with minimums as low as 50 pairs!

custom made simpler \*If you have concerns about color matching please ask your sales rep for a Pantone (PMS) equivalent color and they will provide you with a closest match value.

(@)

poppromos.com