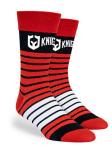

#### **Colorway · Red & Black**

Just pick from one of our 18 popular sock designs, select your colorway, and provide your logo. From there, we knit your custom socks for you, shipped in just 12 working days - with minimums as low as 50 pairs!

Logo Argyle

Full Argyle

Half Argyle

Tartan

Houndstooth

Diamonds

Rectangles

Kaleidoscope

Half Chevron

Chevron

Mixed Stripes

Two Color Stripes

Large Polka Dots

Small Polka Dots

Single Stripe

poppromos.com

(@)

Simple Step & Repeat

Logo

KNIGIJ KNIG

Scattered Polka Dots

\*If you have concerns about color matching please ask your sales rep for a Pantone (PMS) equivalent color and they will provide you with a closest match value.