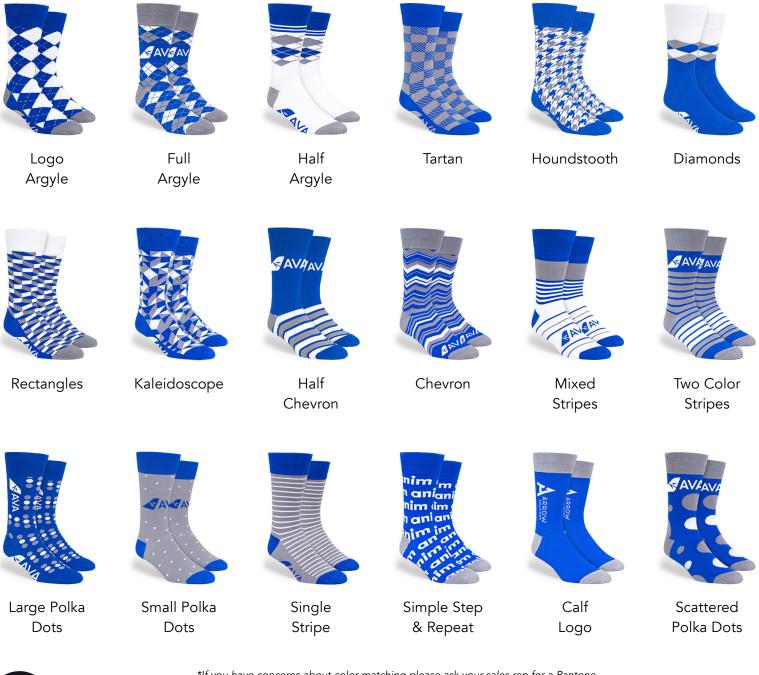

#### **Colorway · Blue & Gray**

Just pick from one of our 18 popular sock designs, select your colorway, and provide your logo. From there, we knit your custom socks for you, shipped in just 12 working days - with minimums as low as 50 pairs!

custom made simpler \*If you have concerns about color matching please ask your sales rep for a Pantone (PMS) equivalent color and they will provide you with a closest match value.

(@)

poppromos.com

popstar@poppromos.com 🔇 267.858.4495 🖄 ASI 45657 PPAI 564497