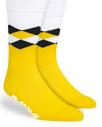

#### **Colorway · Yellow & Black**

Just pick from one of our 18 popular sock designs, select your colorway, and provide your logo. From there, we knit your custom socks for you, shipped in just 12 working days - with minimums as low as 50 pairs!

Logo Argyle

Full Argyle

Half Argyle

Tartan

Houndstooth

Diamonds

(PMS) equivalent color and they will provide you with a closest match value.

(@)

poppromos.com