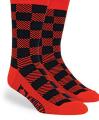

#### **Colorway · Red & Black**

Just pick from one of our 18 popular sock designs, select your colorway, and provide your logo. From there, we knit your custom socks for you, shipped in just 12 working days - with minimums as low as 50 pairs!

Logo Argyle

Full Argyle

Half Argyle

Tartan

Houndstooth

Diamonds

Rectangles

Kaleidoscope

Half Chevron

Chevron

Mixed Stripes

Two Color Stripes

Large Polka Dots

Small Polka Dots

Single Stripe

poppromos.com

(@)

Simple Step & Repeat

Logo

KNIGIJ KNIG

Scattered Polka Dots

\*If you have concerns about color matching please ask your sales rep for a Pantone (PMS) equivalent color and they will provide you with a closest match value.