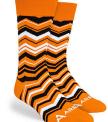

#### **Colorway** · **Orange** & Black

Just pick from one of our 18 popular sock designs, select your colorway, and provide your logo. From there, we knit your custom socks for you, shipped in just 12 working days - with minimums as low as 50 pairs!