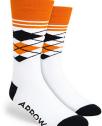

#### **Colorway** · **Orange** & Black

Just pick from one of our 18 popular sock designs, select your colorway, and provide your logo. From there, we knit your custom socks for you, shipped in just 12 working days - with minimums as low as 50 pairs!