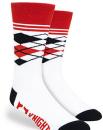

#### **Colorway · Red & Black**

Just pick from one of our 18 popular sock designs, select your colorway, and provide your logo. From there, we knit your custom socks for you, shipped in just 12 working days - with minimums as low as 50 pairs!

Logo Argyle

Full Argyle

Half Argyle

Tartan

Houndstooth

Diamonds

Rectangles

Kaleidoscope

Half Chevron

Chevron

Mixed Stripes

Two Color Stripes

Large Polka Dots

Small Polka Dots

Single Stripe

poppromos.com

(@)

Simple Step & Repeat

Logo

KNIGIJ KNIG

Scattered Polka Dots

\*If you have concerns about color matching please ask your sales rep for a Pantone (PMS) equivalent color and they will provide you with a closest match value.