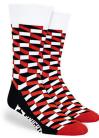

#### **Colorway · Red & Black**

Just pick from one of our 18 popular sock designs, select your colorway, and provide your logo. From there, we knit your custom socks for you, shipped in just 12 working days - with minimums as low as 50 pairs!