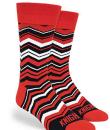

#### **Colorway** · **Orange** & Black

Just pick from one of our 18 popular sock designs, select your colorway, and provide your logo. From there, we knit your custom socks for you, shipped in just 12 working days - with minimums as low as 50 pairs!