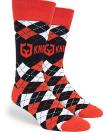

#### **Colorway · Red & Black**

Just pick from one of our 18 popular sock designs, select your colorway, and provide your logo. From there, we knit your custom socks for you, shipped in just 12 working days - with minimums as low as 50 pairs!

Logo Argyle

Full Argyle

Half Argyle

Tartan

Houndstooth

Diamonds

Rectangles

Kaleidoscope

Half Chevron

Chevron

Mixed Stripes

Two Color Stripes

Large Polka Dots

Small Polka Dots

Single Stripe

poppromos.com

(@)

Simple Step & Repeat

Logo

KNIGIJ KNIG

Scattered Polka Dots

\*If you have concerns about color matching please ask your sales rep for a Pantone (PMS) equivalent color and they will provide you with a closest match value.