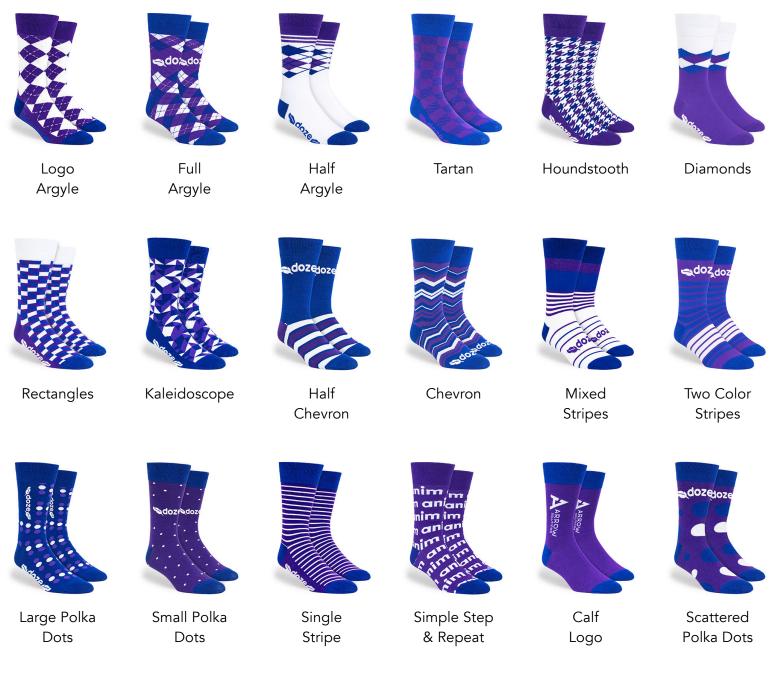

Logo Argyle

Full Argyle

Half Argyle

Houndstooth

Diamonds

Rectangles

Kaleidoscope

Half Chevron

Chevron

Mixed Stripes

Two Color Stripes

Large Polka Dots

Small Polka Dots

Single Stripe

poppromos.com

(@)

Simple Step & Repeat

Logo

Scattered Polka Dots

\*If you have concerns about color matching please ask your sales rep for a Pantone (PMS) equivalent color and they will provide you with a closest match value.