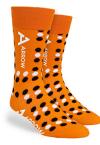

#### **Colorway** · **Orange** & Black

Just pick from one of our 18 popular sock designs, select your colorway, and provide your logo. From there, we knit your custom socks for you, shipped in just 12 working days - with minimums as low as 50 pairs!