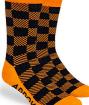

#### **Colorway** · **Orange** & Black

Just pick from one of our 18 popular sock designs, select your colorway, and provide your logo. From there, we knit your custom socks for you, shipped in just 12 working days - with minimums as low as 50 pairs!