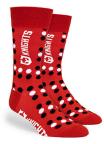

#### **Colorway · Red & Black**

Just pick from one of our 18 popular sock designs, select your colorway, and provide your logo. From there, we knit your custom socks for you, shipped in just 12 working days - with minimums as low as 50 pairs!

Logo Argyle

Full Argyle

Half Argyle

Tartan

Houndstooth

Diamonds

Rectangles

Kaleidoscope

Half Chevron

Chevron

Mixed Stripes

Two Color Stripes

Large Polka Dots

Small Polka Dots

Single Stripe

poppromos.com

(@)

Simple Step & Repeat

Logo

KNIGIJ KNIG

Scattered Polka Dots

\*If you have concerns about color matching please ask your sales rep for a Pantone (PMS) equivalent color and they will provide you with a closest match value.