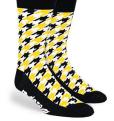

#### **Colorway · Yellow & Black**

Just pick from one of our 18 popular sock designs, select your colorway, and provide your logo. From there, we knit your custom socks for you, shipped in just 12 working days - with minimums as low as 50 pairs!

Logo Argyle

Full Argyle

Half Argyle

Tartan

Houndstooth

Diamonds

(PMS) equivalent color and they will provide you with a closest match value.

(@)

poppromos.com