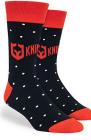

#### **Colorway · Red & Black**

Just pick from one of our 18 popular sock designs, select your colorway, and provide your logo. From there, we knit your custom socks for you, shipped in just 12 working days - with minimums as low as 50 pairs!

Logo Argyle

Full Argyle

Half Argyle

Tartan

Houndstooth

Diamonds

Rectangles

Kaleidoscope

Half Chevron

Chevron

Mixed Stripes

Two Color Stripes

Large Polka Dots

Small Polka Dots

Single Stripe

poppromos.com

(@)

Simple Step & Repeat

Logo

KNIGIJ KNIG

Scattered Polka Dots

\*If you have concerns about color matching please ask your sales rep for a Pantone (PMS) equivalent color and they will provide you with a closest match value.