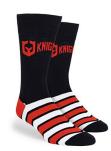

#### **Colorway** · Red & Gray

Just pick from one of our 18 popular sock designs, select your colorway, and provide your logo. From there, we knit your custom socks for you, shipped in just 12 working days - with minimums as low as 50 pairs!