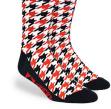

#### **Colorway · Red & Black**

Just pick from one of our 18 popular sock designs, select your colorway, and provide your logo. From there, we knit your custom socks for you, shipped in just 12 working days - with minimums as low as 50 pairs!

Logo Argyle

Full Argyle

Half Argyle

Tartan

Houndstooth

Diamonds

Rectangles

Kaleidoscope

Half Chevron

Chevron

Mixed Stripes

Two Color Stripes

Large Polka Dots

Small Polka Dots

Single Stripe

poppromos.com

(@)

Simple Step & Repeat

Logo

KNIGIJ KNIG

Scattered Polka Dots

\*If you have concerns about color matching please ask your sales rep for a Pantone (PMS) equivalent color and they will provide you with a closest match value.