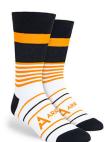

#### **Colorway · Yellow & Black**

Just pick from one of our 18 popular sock designs, select your colorway, and provide your logo. From there, we knit your custom socks for you, shipped in just 12 working days - with minimums as low as 50 pairs!