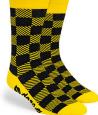

#### **Colorway · Yellow & Black**

Just pick from one of our 18 popular sock designs, select your colorway, and provide your logo. From there, we knit your custom socks for you, shipped in just 12 working days - with minimums as low as 50 pairs!

Logo Argyle

Full Argyle

Half Argyle

Tartan

Houndstooth

Diamonds

(PMS) equivalent color and they will provide you with a closest match value.

(@)

poppromos.com