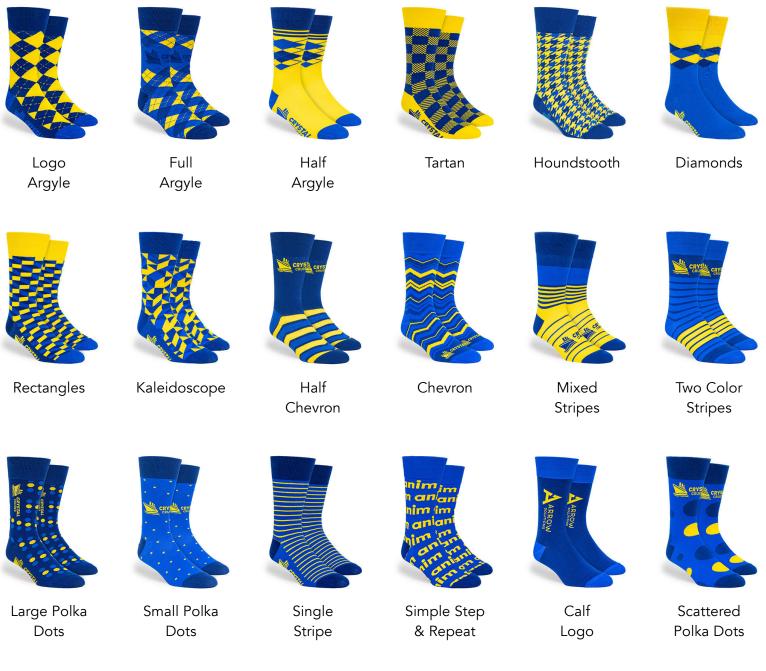

#### Colorway · Blue & Yellow

Just pick from one of our 18 popular sock designs, select your colorway, and provide your logo. From there, we knit your custom socks for you, shipped in just 12 working days - with minimums as low as 50 pairs!

\*If you have concerns about color matching please ask your sales rep for a Pantone (PMS) equivalent color and they will provide you with a closest match value.

popstar@poppromos.com

(@)

poppromos.com

(K) 267.858.4495 (A) ASI 45657 PPAI 564497