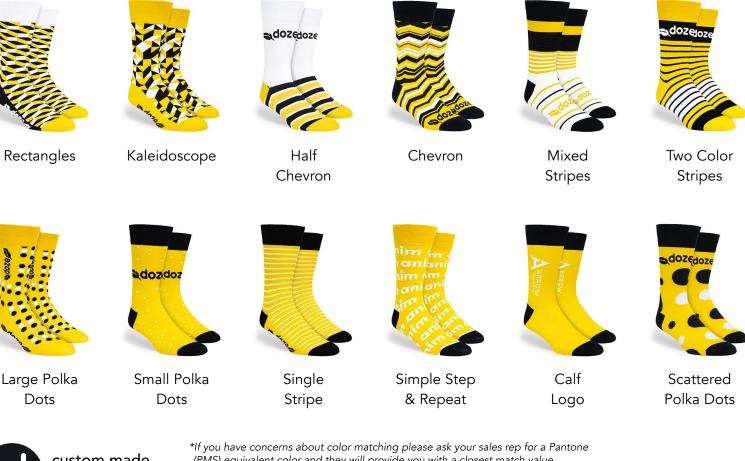

#### **Colorway · Yellow & Black**

Just pick from one of our 18 popular sock designs, select your colorway, and provide your logo. From there, we knit your custom socks for you, shipped in just 12 working days - with minimums as low as 50 pairs!

Logo Argyle

Full Argyle

Half Argyle

Tartan

Houndstooth

Diamonds

(PMS) equivalent color and they will provide you with a closest match value.

(@)

poppromos.com