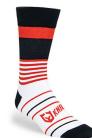

#### **Colorway · Red & Black**

Just pick from one of our 18 popular sock designs, select your colorway, and provide your logo. From there, we knit your custom socks for you, shipped in just 12 working days - with minimums as low as 50 pairs!