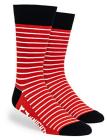

#### **Colorway · Red & Black**

Just pick from one of our 18 popular sock designs, select your colorway, and provide your logo. From there, we knit your custom socks for you, shipped in just 12 working days - with minimums as low as 50 pairs!

Logo Argyle

Full Argyle

Half Argyle

Tartan

Houndstooth

Diamonds

Rectangles

Kaleidoscope

Half Chevron

Chevron

Mixed Stripes

Two Color Stripes

Large Polka Dots

Small Polka Dots

Single Stripe

poppromos.com

(@)

Simple Step & Repeat

Logo

KNIGIJ KNIG

Scattered Polka Dots

\*If you have concerns about color matching please ask your sales rep for a Pantone (PMS) equivalent color and they will provide you with a closest match value.