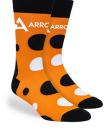

#### **Colorway** · **Orange** & Black

Just pick from one of our 18 popular sock designs, select your colorway, and provide your logo. From there, we knit your custom socks for you, shipped in just 12 working days - with minimums as low as 50 pairs!