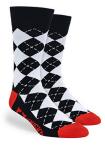

#### **Colorway · Red & Black**

Just pick from one of our 18 popular sock designs, select your colorway, and provide your logo. From there, we knit your custom socks for you, shipped in just 12 working days - with minimums as low as 50 pairs!

Logo Argyle

Full Argyle

Half Argyle

Tartan

Houndstooth

Diamonds

Rectangles

Kaleidoscope

Half Chevron

Chevron

Mixed Stripes

Two Color Stripes

Large Polka Dots

Small Polka Dots

Single Stripe

poppromos.com

(@)

Simple Step & Repeat

Logo

KNIGIJ KNIG

Scattered Polka Dots

\*If you have concerns about color matching please ask your sales rep for a Pantone (PMS) equivalent color and they will provide you with a closest match value.