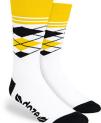

#### **Colorway · Yellow & Black**

Just pick from one of our 18 popular sock designs, select your colorway, and provide your logo. From there, we knit your custom socks for you, shipped in just 12 working days - with minimums as low as 50 pairs!

Logo Argyle

Full Argyle

Half Argyle

Tartan

Houndstooth

Diamonds

(PMS) equivalent color and they will provide you with a closest match value.

(@)

poppromos.com