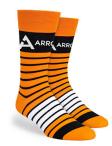

#### **Colorway** · **Orange** & Black

Just pick from one of our 18 popular sock designs, select your colorway, and provide your logo. From there, we knit your custom socks for you, shipped in just 12 working days - with minimums as low as 50 pairs!