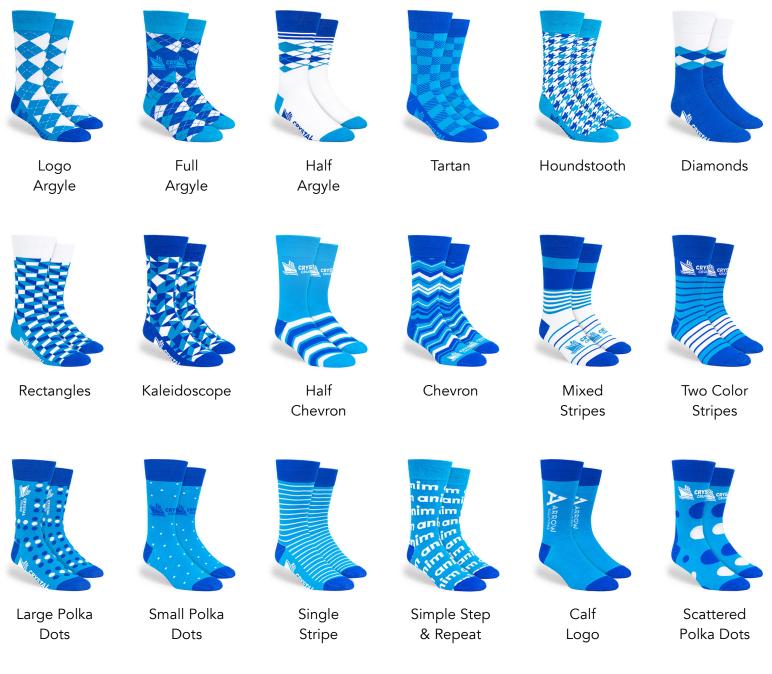

#### **Colorway · Blue Shades**

Just pick from one of our 18 popular sock designs, select your colorway, and provide your logo. From there, we knit your custom socks for you, shipped in just 12 working days - with minimums as low as 50 pairs!

\*If you have concerns about color matching please ask your sales rep for a Pantone (PMS) equivalent color and they will provide you with a closest match value.

(@)

poppromos.com

popstar@poppromos.com (%) 267.858.4495 (🖄 ASI 45657 PPAI 564497