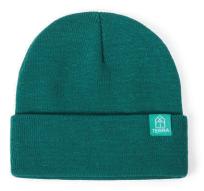

#### **Colorway** · **Green Shades**

Creating custom knit beanies just became even simpler! Just pick from one of our 5 popular templated designs, select your colorway, and provide your logo. From there, we knit your custom beanies for you, shipped in as few as 18 working days - with minimums as low as 100!

Fair Isle

Cable Knit with Contrast Cuff

Solid Cable Knit

Solid Knit