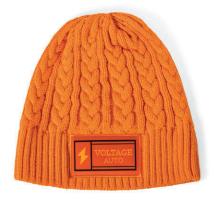

### **Colorway · Orange & Black**

Creating custom knit beanies just became even simpler! Just pick from one of our 5 popular templated designs, select your colorway, and provide your logo. From there, we knit your custom beanies for you, shipped in as few as 18 working days - with minimums as low as 100!

Striped Knit

Fair Isle

Cable Knit with Contrast Cuff

Solid Cable Knit

Solid Knit