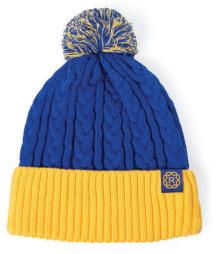

#### **Colorway** · Blue and Yellow

Creating custom knit beanies just became even simpler! Just pick from one of our 5 popular templated designs, select your colorway, and provide your logo. From there, we knit your custom beanies for you, shipped in as few as 18 working days - with minimums as low as 100!

Cable Knit with Contrast Cuff

Striped Knit