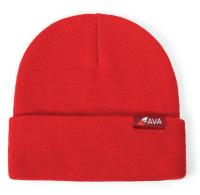

#### **Colorway** · Black

Creating custom knit beanies just became even simpler! Just pick from one of our 5 popular templated designs, select your colorway, and provide your logo. From there, we knit your custom beanies for you, shipped in as few as 18 working days - with minimums as low as 100!

Solid Cable Knit

Solid Knit