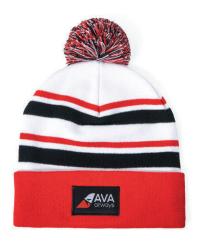

### **Colorway · Red & Black**

Creating custom knit beanies just became even simpler! Just pick from one of our 5 popular templated designs, select your colorway, and provide your logo. From there, we knit your custom beanies for you, shipped in as few as 18 working days - with minimums as low as 100!

Fair Isle

Cable Knit with Contrast Cuff

Solid Cable Knit

Solid Knit