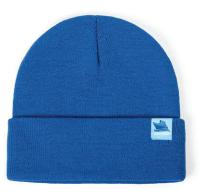

#### **Colorway** · Black

Creating custom knit beanies just became even simpler! Just pick from one of our 5 popular templated designs, select your colorway, and provide your logo. From there, we knit your custom beanies for you, shipped in as few as 18 working days - with minimums as low as 100!