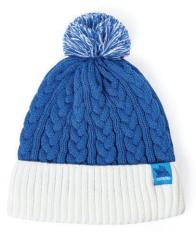

### **Colorway** · Blue Shades

Creating custom knit beanies just became even simpler! Just pick from one of our 5 popular templated designs, select your colorway, and provide your logo. From there, we knit your custom beanies for you, shipped in as few as 18 working days - with minimums as low as 100!







Fair Isle



Cable Knit with Contrast Cuff







Solid Knit



\*If you have concerns about color matching please ask your sales rep for a Pantone









### **Colorway · Orange & Black**

Creating custom knit beanies just became even simpler! Just pick from one of our 5 popular templated designs, select your colorway, and provide your logo. From there, we knit your custom beanies for you, shipped in as few as 18 working days - with minimums as low as 100!



Striped Knit



Fair Isle



Cable Knit with Contrast Cuff



Solid Cable Knit



Solid Knit









### **Colorway · Red & Black**

Creating custom knit beanies just became even simpler! Just pick from one of our 5 popular templated designs, select your colorway, and provide your logo. From there, we knit your custom beanies for you, shippe