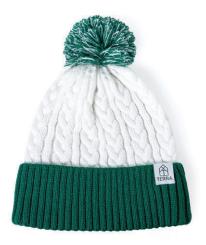

#### **Colorway** · **Green Shades**

Creating custom knit beanies just became even simpler! Just pick from one of our 5 popular templated designs, select your colorway, and provide your logo. From there, we knit your custom beanies for you, shipped in as few as 18 working days - with minimums as low as 100!

Fair Isle

Cable Knit with Contrast Cuff

Solid Cable Knit

Solid Knit