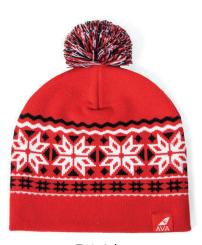

### **Colorway · Red & Black**

Creating custom knit beanies just became even simpler! Just pick from one of our 5 popular templated designs, select your colorway, and provide your logo. From there, we knit your custom beanies for you, shipped in as few as 18 working days - with minimums as low as 100!

Fair Isle

Cable Knit with Contrast Cuff

Solid Cable Knit

Solid Knit