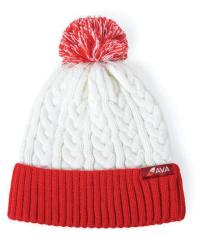

### **Colorway · Red & Black**

Creating custom knit beanies just became even simpler! Just pick from one of our 5 popular templated designs, select your colorway, and provide your logo. From there, we knit your custom beanies for you, shipped in as few as 18 working days - with minimums as low as 100!

Fair Isle

Cable Knit with Contrast Cuff

Solid Cable Knit

Solid Knit