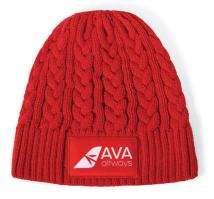

### **Colorway · Red & Black**

Creating custom knit beanies just became even simpler! Just pick from one of our 5 popular templated designs, select your colorway, and provide your logo. From there, we knit your custom beanies for you, shipped in as few as 18 working days - with minimums as low as 100!

Fair Isle

Cable Knit with Contrast Cuff

Solid Cable Knit

Solid Knit