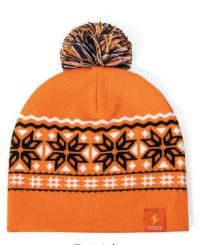

### **Colorway · Orange & Black**

Creating custom knit beanies just became even simpler! Just pick from one of our 5 popular templated designs, select your colorway, and provide your logo. From there, we knit your custom beanies for you, shipped in as few as 18 working days - with minimums as low as 100!

Striped Knit

Fair Isle

Cable Knit with Contrast Cuff

Solid Cable Knit

Solid Knit