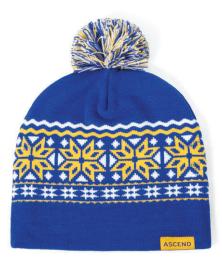

#### **Colorway** · Blue and Yellow

Creating custom knit beanies just became even simpler! Just pick from one of our 5 popular templated designs, select your colorway, and provide your logo. From there, we knit your custom beanies for you, shipped in as few as 18 working days - with minimums as low as 100!