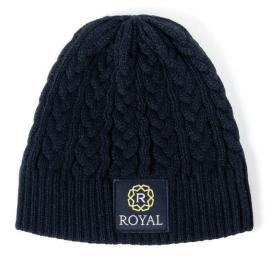

#### **Colorway** · Black

Creating custom knit beanies just became even simpler! Just pick from one of our 5 popular templated designs, select your colorway, and provide your logo. From there, we knit your custom beanies for you, shipped in as few as 18 working days - with minimums as low as 100!

Solid Cable Knit

Solid Knit