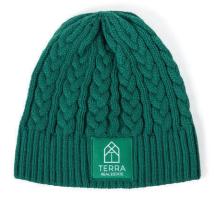

#### **Colorway** · **Green Shades**

Creating custom knit beanies just became even simpler! Just pick from one of our 5 popular templated designs, select your colorway, and provide your logo. From there, we knit your custom beanies for you, shipped in as few as 18 working days - with minimums as low as 100!

Fair Isle

Cable Knit with Contrast Cuff

Solid Cable Knit

Solid Knit