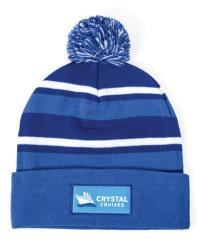

Striped Knit

Fair Isle

Cable Knit with Contrast Cuff

Solid Cable Knit

Solid Knit