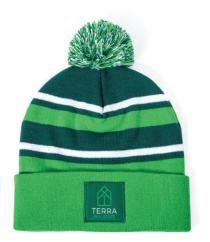

#### **Colorway** · **Green Shades**

Creating custom knit beanies just became even simpler! Just pick from one of our 5 popular templated designs, select your colorway, and provide your logo. From there, we knit your custom beanies for you, shipped in as few as 18 working days - with minimums as low as 100!

Fair Isle

Cable Knit with Contrast Cuff

Solid Cable Knit

Solid Knit