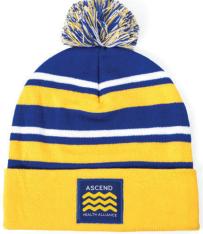

#### **Colorway** · Blue and Yellow

Creating custom knit beanies just became even simpler! Just pick from one of our 5 popular templated designs, select your colorway, and provide your logo. From there, we knit your custom beanies for you, shipped in as few as 18 working days - with minimums as low as 100!

Cable Knit with Contrast Cuff

Striped Knit