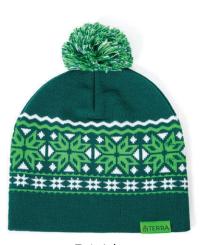

#### **Colorway** · **Green Shades**

Creating custom knit beanies just became even simpler! Just pick from one of our 5 popular templated designs, select your colorway, and provide your logo. From there, we knit your custom beanies for you, shipped in as few as 18 working days - with minimums as low as 100!

Fair Isle

Cable Knit with Contrast Cuff

Solid Cable Knit

Solid Knit