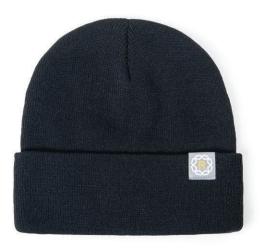

#### **Colorway** · Black

Creating custom knit beanies just became even simpler! Just pick from one of our 5 popular templated designs, select your colorway, and provide your logo. From there, we knit your custom beanies for you, shipped in as few as 18 working days - with minimums as low as 100!

Solid Cable Knit

Solid Knit