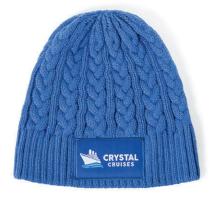

### **Colorway** · Blue Shades

Creating custom knit beanies just became even simpler! Just pick from one of our 5 popular templated designs, select your colorway, and provide your logo. From there, we knit your custom beanies for you, shipped in as few as 18 working days - with minimums as low as 100!







Fair Isle



Cable Knit with Contrast Cuff







Solid Knit



\*If you have concerns about color matching please ask your sales rep for a Pantone









### **Colorway · Orange & Black**

Creating custom knit beanies just became even simpler! Just pick from one of our 5 popular templated designs, select your colorway, and provide your logo. From there, we knit your custom beanies for you, shipped in as few as 18 working days - with minimums as low as 100!



Striped Knit



Fair Isle



Cable Knit with Contrast Cuff



Solid Cable Knit



Solid Knit









### **Colorway · Red & Black**

Creating custom knit beanies just became even simpler! Just pick from one of our 5 popular templated designs, select your colorway, and provide your logo. From there, we knit your custom beanies for you, shipped in as few as 18 working days -