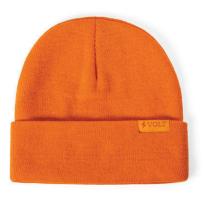

### **Colorway · Orange & Black**

Creating custom knit beanies just became even simpler! Just pick from one of our 5 popular templated designs, select your colorway, and provide your logo. From there, we knit your custom beanies for you, shipped in as few as 18 working days - with minimums as low as 100!

Striped Knit

Fair Isle

Cable Knit with Contrast Cuff

Solid Cable Knit

Solid Knit