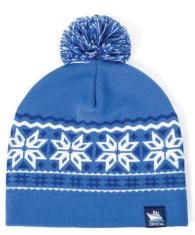

Fair Isle

Cable Knit with Contrast Cuff

Solid Knit

\*If you have concerns about color matching please ask your sales rep for a Pantone