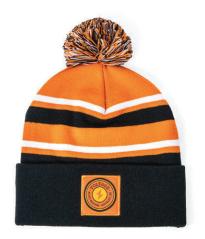

### **Colorway · Orange & Black**

Creating custom knit beanies just became even simpler! Just pick from one of our 5 popular templated designs, select your colorway, and provide your logo. From there, we knit your custom beanies for you, shipped in as few as 18 working days - with minimums as low as 100!

Striped Knit

Fair Isle

Cable Knit with Contrast Cuff

Solid Cable Knit

Solid Knit