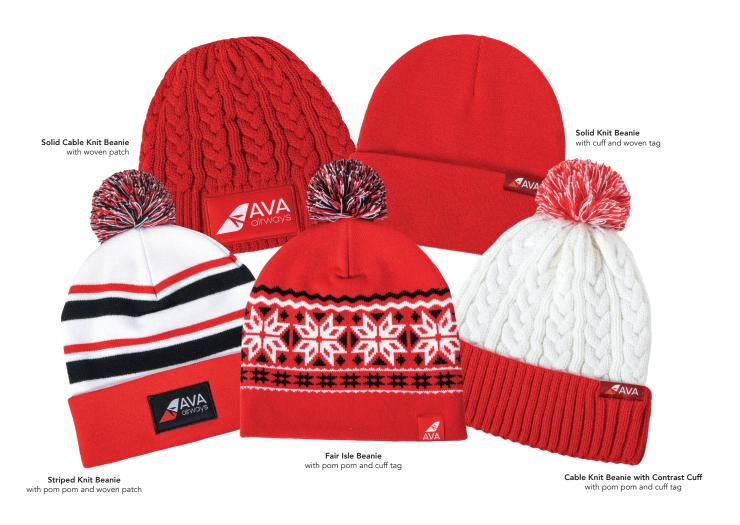

## BASE PRICE (R)

|                                                                                 | production time | 100 qty | 250 qty | 500 qty | 1000 qty |
|---------------------------------------------------------------------------------|-----------------|---------|---------|---------|----------|
| SIMPLER SOLID KNIT BEANIE with cuff and woven tag1                              | 18 WD           | \$16.65 | \$10.33 | \$8.17  | \$7.33   |
| SIMPLER SOLID CABLE KNIT BEANIE<br>with woven patch <sup>2</sup>                | 21 WD           | \$19.17 | \$12.08 | \$9.50  | \$8.75   |
| SIMPLER STRIPED KNIT BEANIE with pom pom, and woven patch <sup>3</sup>          | 18 WD           | \$20.83 | \$14.00 | \$11.03 | \$9.78   |
| SIMPLER CABLE KNIT BEANIE with contrast cuff pom pom, and cuff tag <sup>4</sup> | 21 WD           | \$21.25 | \$14.91 | \$11.90 | \$10.79  |
| <b>SIMPLER FAIR ISLE BEANIE</b> with pom pom, and cuff tag <sup>5</sup>         | 18 WD           | \$18.33 | \$12.17 | \$9.55  | \$8.51   |

Base Pricing includes Beanie in choice of stock design and colorways. Woven Patch and Cuff Tag customizable with up to 5 PMS Colors of your choice. Bulk packaged.

Production time: 18 - 21 working days

Packaging Specs: 1) 150 pieces/carton, 1 carton= avg. 22lbs, 2) 150 pieces/carton, 1 carton= avg. 27lbs, 3) 150 pieces/carton, 1 carton= avg. 22lbs, 4) 150 pieces/carton, 1 carton= avg. 27lbs, 5) 150 pieces/carton, 1 carton= avg. 22lbs