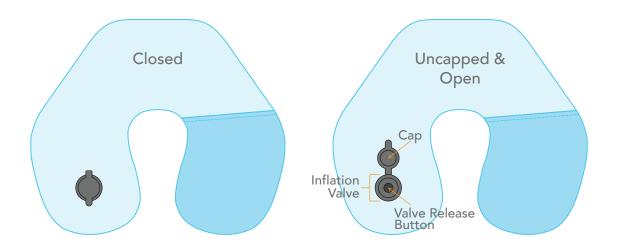

#### Step 1:

Uncap the inflation valve and press the valve release button a few times. Then, hold the cap and pull the back of the pillow away from the front, to break the vacuum seal and allow air to flow through the pillow.

#### Step 2:

Use your mouth to create a seal around the inflation valve and hold the pillow on either side of the valve and inflate with about 3-5 exhales. Do NOT press the back of the pillow against the valve, or it will not let the air flow through.

### Step 3:

When the pillow is fully inflated, cap the inflation valve to secure. To adjust firmness, just press the valve release button to deflate to your desired firmness.