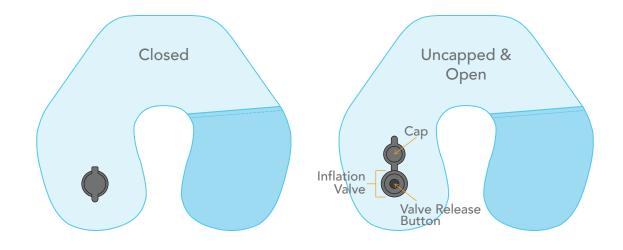

#### Step 1:

Uncap the inflation value and press the value release button a few times. Then, hold the cap and pull the back of the pillow away from the front, to break the vacuum seal and allow air to flow through the pillow.

### Step 2:

Use your mouth to create a seal around the inflation valve and hold the pillow on either side of the valve and inflate with about 3-5 exhales. Do NOT press the back of the pillow against the valve, or it will not let the air flow through.

#### Step 3:

When the pillow is fully inflated, cap the inflation valve to secure. To adjust firmness, just press the valve release button to deflate to your desired firmness.