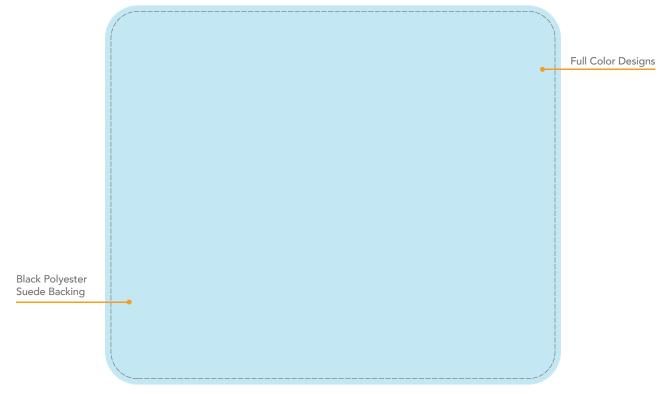

### BASE PRICE (R)

| QTY          | 250  | 500  | 1000 |
|--------------|------|------|------|
| LVL MOUSEPAD | 6.08 | 5.33 | 5.00 |

Base Price includes: Full color, vegan leather mouse pad with black polysuede backing and oiled edges with closest match stitching. Bulk packaged.