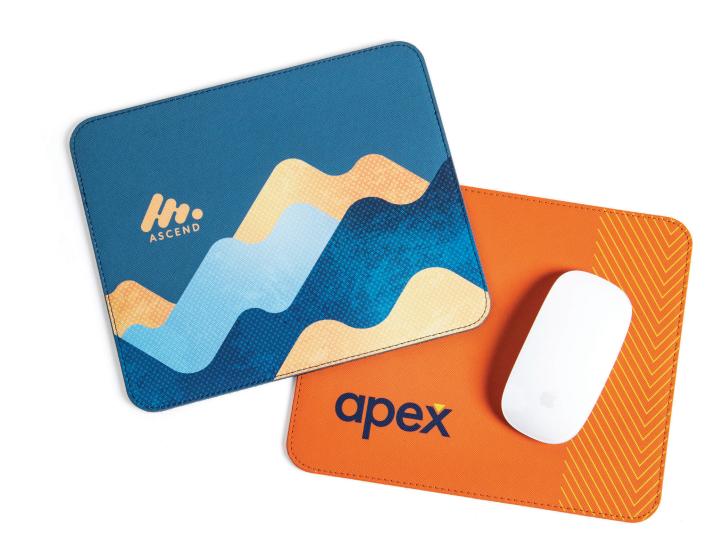

# Full Color Vegan Leather Mouse Pad

250 PIECES MINIMUM ORDER

# Full Color Vegan Leather Mouse Pad

Size: 9.5" W x 7.9" H

### BASE PRICE (R)

| QTY          | 250  | 500  | 1000 |
|--------------|------|------|------|
| LVL MOUSEPAD | 6.08 | 5.33 | 5.00 |

Base Price includes: Full color, vegan leather mouse pad with black polysuede backing and oiled edges with closest match stitching. Bulk packaged.